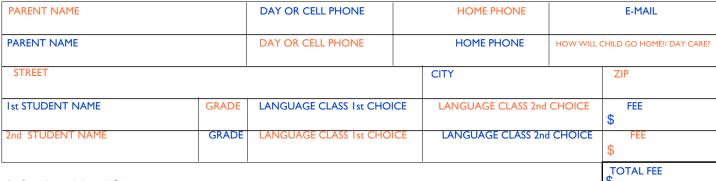

## Cut on dotted line. Mail enrollment form to Kids Like Languages. Save above information. ENROLLING IS SIMPLE AND QUICK

I. Complete this form, including a second choice for language class. Cut on dotted line above.

2. Write check for the Total Fee amount to "Kids Like Languages". Credit cards accepted. Pay online at www.kidslikelanguages.com

3. Mail your enrollment form and check to **Kids Like Languages, P. O. Box 33080, Portland, OR 97292** Do not return enrollment form to the school.