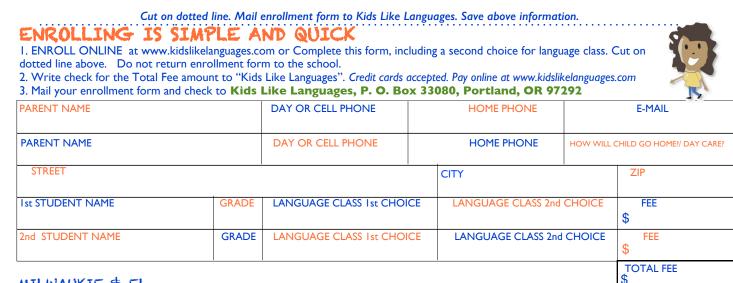

Payment plans are available upon request.

| -> ENROLL BY | Thu., Oct. 17.                                           |         | YOUR ENROLLMENT WILL BE CONFIRMED BY |              |         |           |       | OCTOBER 18. |  |
|--------------|----------------------------------------------------------|---------|--------------------------------------|--------------|---------|-----------|-------|-------------|--|
|              | THE SCHOOL HAS CHOSEN THE FOLLOWING CLASSES AND SCHEDULE |         |                                      |              |         |           |       |             |  |
|              | GRADES                                                   | START   | DAYS                                 | CLASS TIME   | MINUTES | # CLASSES | FEE   | CLASSROOM   |  |
| SPANISH      | K - 5                                                    | Oct. 22 | TUESDAYS                             | 2:05-2:55 PM | 50      | 8         | \$128 | CAFETERIA   |  |