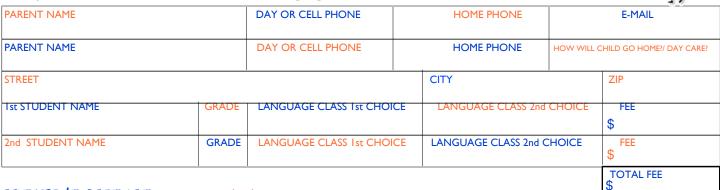

## ENROLLING IS SIMPLE AND QUICK

- I. ENROLL ONLINE at www.kidslikelanguages.com or Complete this form, including a second choice for language class. Cut on dotted line above. Do not return enrollment form to the school.
- 2. Write check for the Total Fee amount to "Kids Like Languages". Credit cards accepted. Pay online at www.kidslikelanguages.com
- 3. Mail your enrollment form and check to Kids Like Languages, P. O. Box 33080, Portland, OR 97292