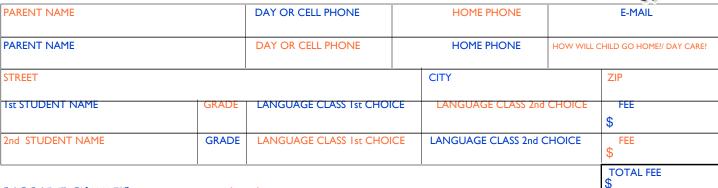

## ENROLLING IS SIMPLE AND QUICK

- 1. Complete this form, including a second choice for language class. Cut on dotted line above.
- 2. Write check for the Total Fee amount to "Kids Like Languages". Credit cards accepted. Pay online at www.kidslikelanguages.com
- 3. Mail your enrollment form and check to **Kids Like Languages**, **P. O. Box 33080**, **Portland**, **OR 97292**Do not return enrollment form to the school.