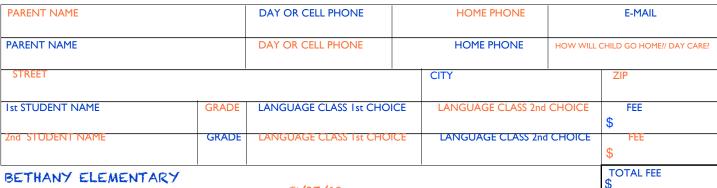

## ENROLLING IS SIMPLE AND QUICK

I. ENROLL ONLINE at www.kidslikelanguages.com or Complete this form, including a second choice for language class. Cut on dotted line above. Do not return enrollment form to the school.

3. Mail your enrollment form and check to Kids Like Languages, P. O. Box 33080, Portland, OR 97292