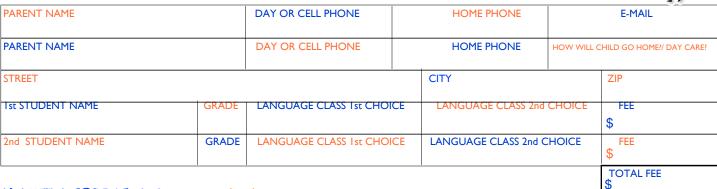

## ENROLLING IS SIMPLE AND QUICK

- I. ENROLL ONLINE at www.kidslikelanguages.com or Complete this form, including a second choice for language class. Cut on dotted line above. Do not return enrollment form to the school.
- 2. Write check for the Total Fee amount to "Kids Like Languages". Credit cards accepted. Pay online at www.kidslikelanguages.com
- 3. Mail your enrollment form and check to Kids Like Languages, P. O. Box 33080, Portland, OR 97292