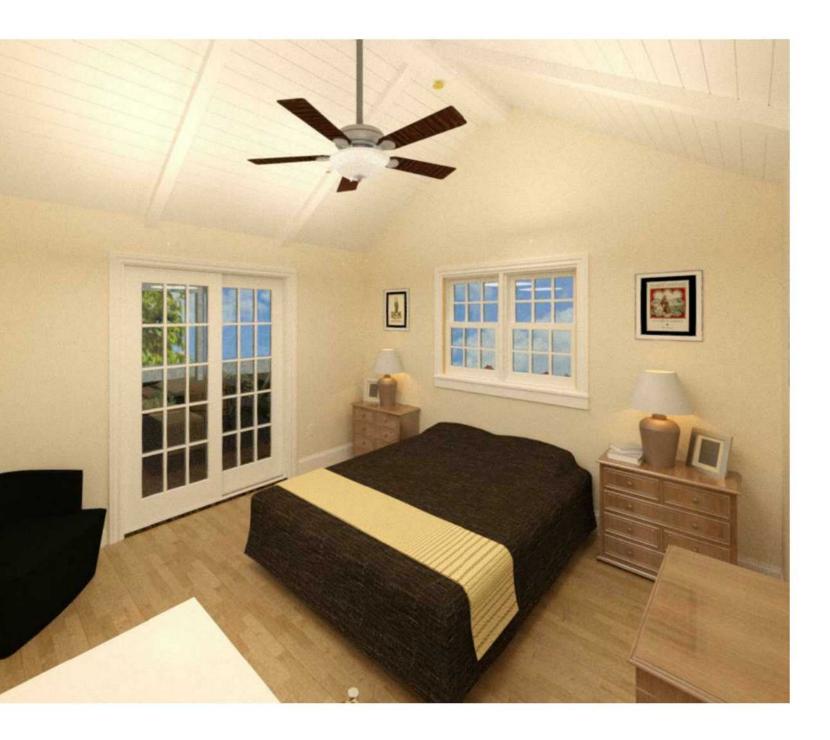

## 600 SF TINY HOME FLOOR PLAN A 2 BEDROOM, 1 BATH DWELLING UNIT

<u>3 - KITCHEN</u>

<u>6 - MASTER BEDROOM</u>