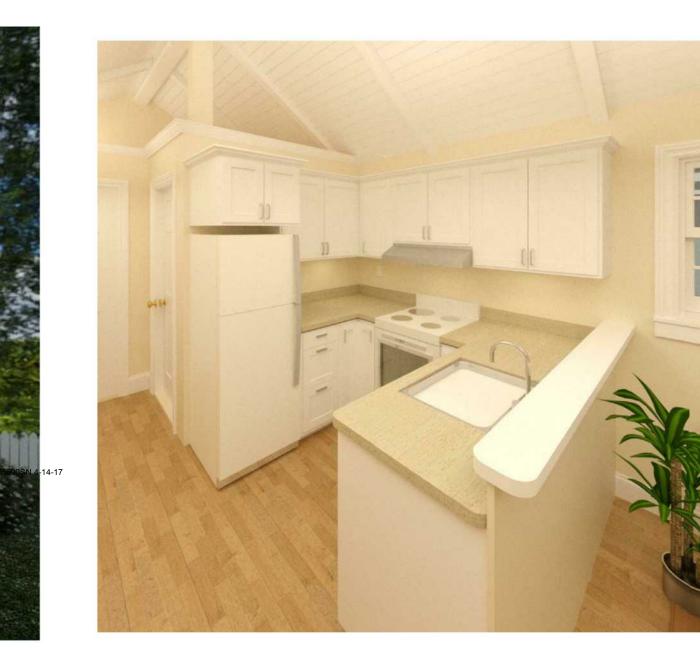

## 600 SF TINY HOME FLOOR PLAN A 2 BEDROOM, 1 BATH DWELLING UNIT

<u>3 - KITCHEN</u>

<u>6 - MASTER BEDROOM</u>