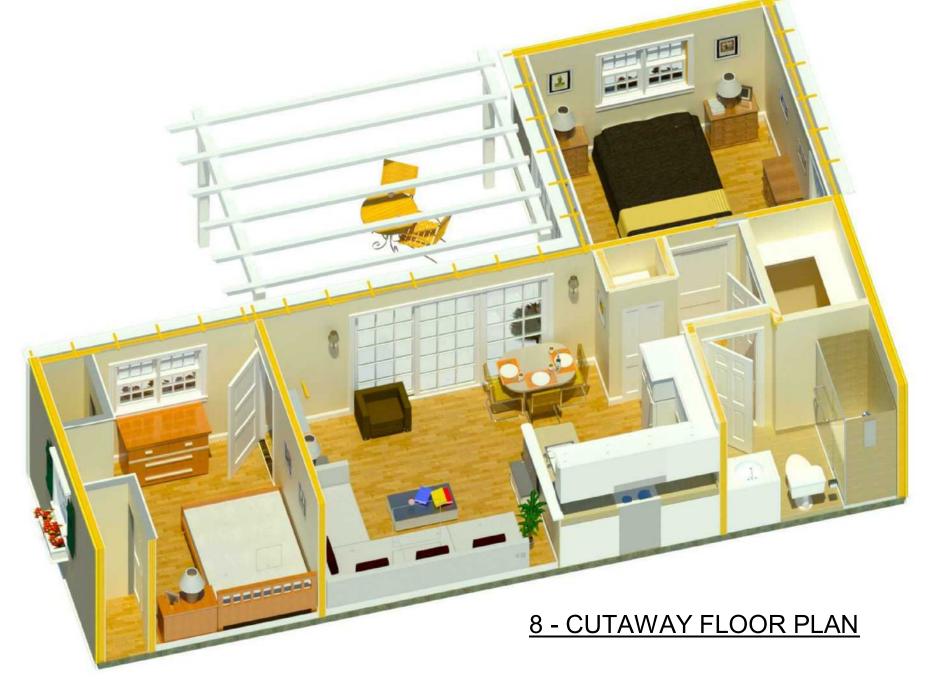

**<u>1- ELEVATION FRONT</u>** 

<u>4 - LIVING ROOM</u>

<u>7 - 2ND BEDROOM</u>

2 - PERSPECTIVE RIGHT

## 600 SF TINY HOME FLOOR PLAN A 2 BEDROOM, 1 BATH DWELLING UNIT

<u>3 - KITCHEN</u>

<u>6 - MASTER BEDROOM</u>