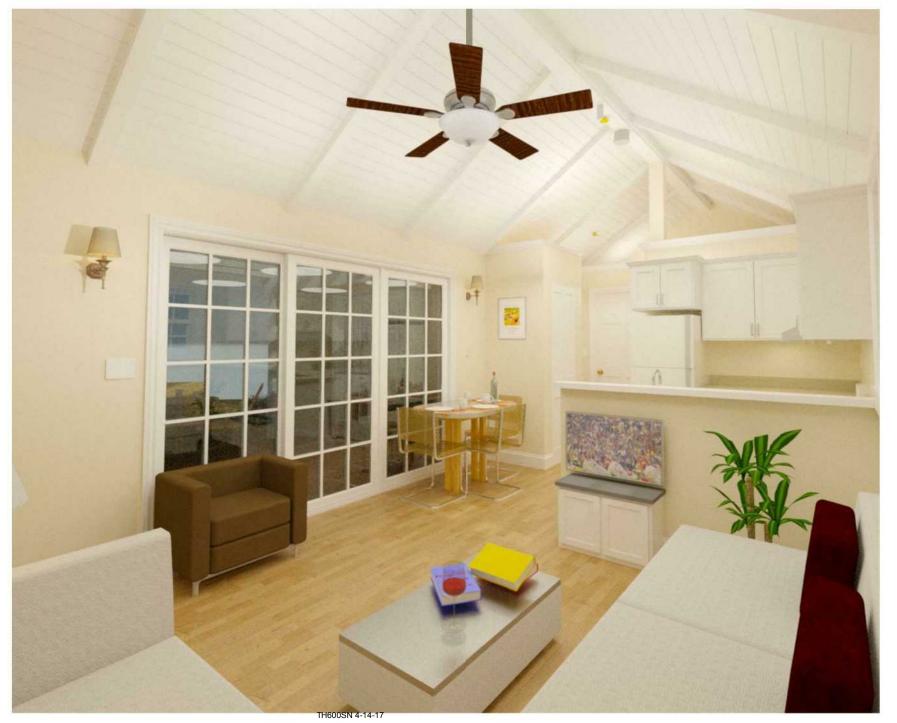

**<u>1- ELEVATION FRONT</u>** 

<u>4 - LIVING ROOM</u>

<u>7 - 2ND BEDROOM</u>

2 - PERSPECTIVE RIGHT

## 600 SF TINY HOME FLOOR PLAN A 2 BEDROOM, 1 BATH DWELLING UNIT

<u>3 - KITCHEN</u>

<u>6 - MASTER BEDROOM</u>