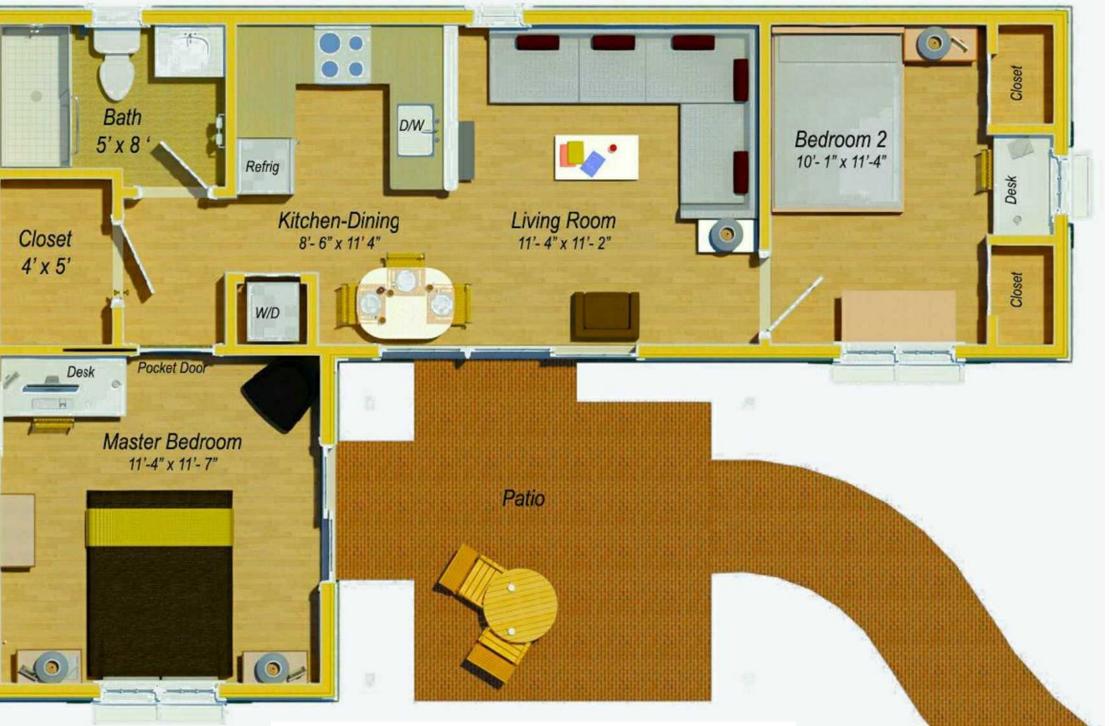

## 600 SF TINY HOME FLOOR PLAN A 2 BEDROOM, 1 BATH DWELLING UNIT

<u>3 - KITCHEN</u>

<u>6 - MASTER BEDROOM</u>

**<u>1- ELEVATION FRONT</u>** 

<u>4 - LIVING ROOM</u>

<u>7 - 2ND BEDROOM</u>

2 - PERSPECTIVE RIGHT