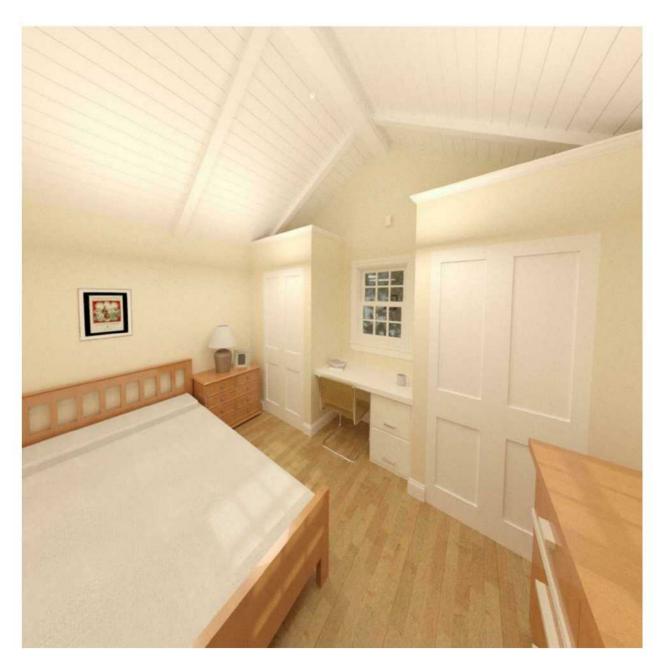

**<u>1- ELEVATION FRONT</u>** 

<u>4 - LIVING ROOM</u>

<u>7 - 2ND BEDROOM</u>

2 - PERSPECTIVE RIGHT

## 600 SF TINY HOME FLOOR PLAN A 2 BEDROOM, 1 BATH DWELLING UNIT

<u>3 - KITCHEN</u>

<u>6 - MASTER BEDROOM</u>