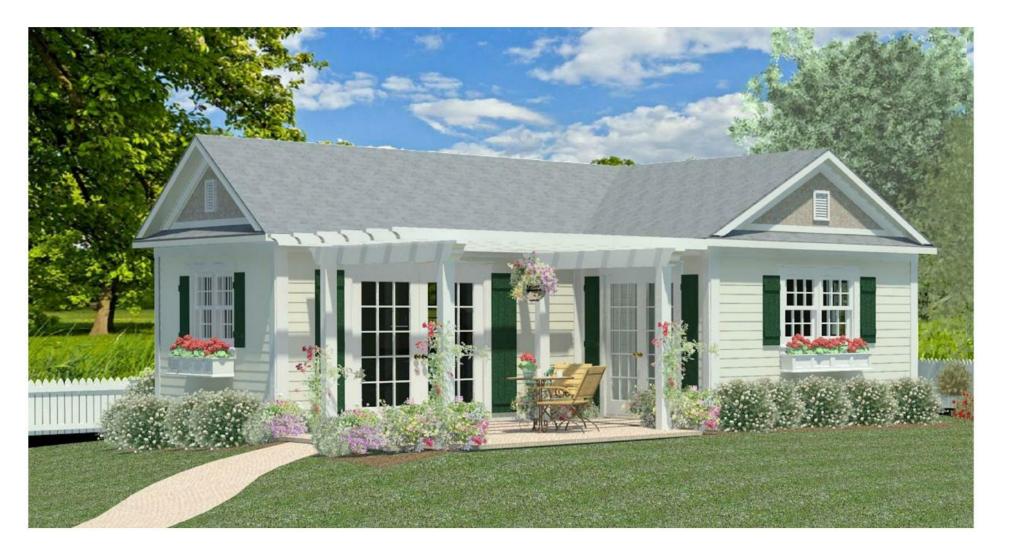

Project No. Issue Date: Checked by

Scale: As indicated

1 - EXTERIOR ENTRY @ PATIO

2 - EXTERIOR FRONT VIEW

3 - EXTERIOR ARIEL VIEW

4 - CUTAWAY FLOOR PLAN FRONT

<u>5 - FLOOR PLAN</u>

7 - BEDROOM TO FRENCH DOORS

A Victorian Tiny House A 440 sq ft Living Unit with Kitchen