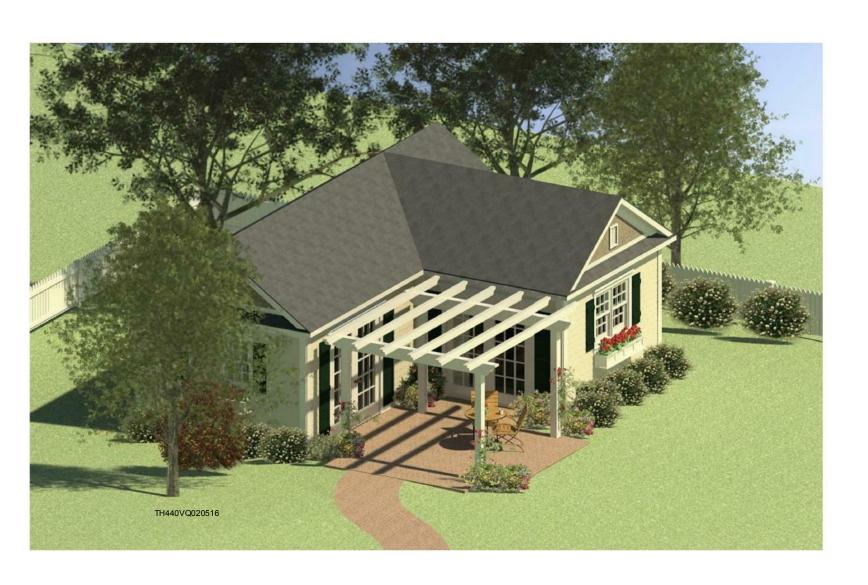

Project No. Issue Date: Checked by

Scale: As indicated

1 - EXTERIOR ENTRY @ PATIO

2 - EXTERIOR FRONT VIEW

3 - EXTERIOR ARIEL VIEW

4 - CUTAWAY FLOOR PLAN FRONT

<u>5 - FLOOR PLAN</u>

7 - BEDROOM TO FRENCH DOORS

A Victorian Tiny House A 440 sq ft Living Unit with Kitchen