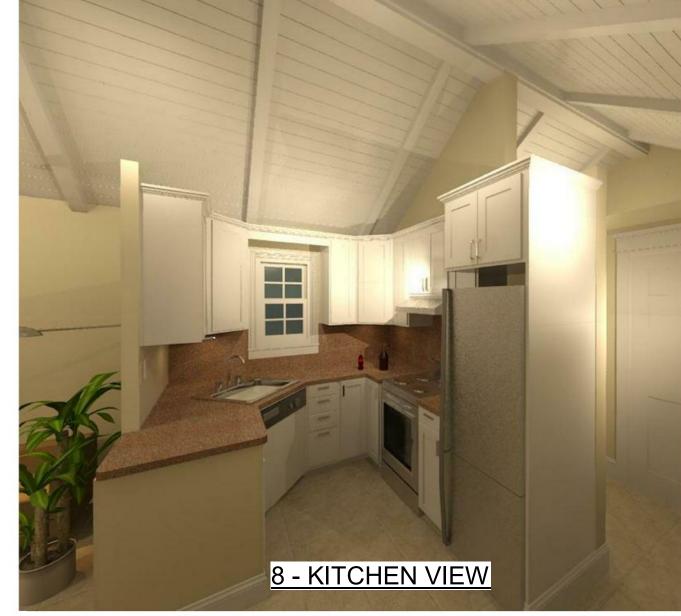

Project No. Issue Date: Checked by

Scale: As indicated

1 - EXTERIOR ENTRY @ PATIO

2 - EXTERIOR FRONT VIEW

3 - EXTERIOR ARIEL VIEW

4 - CUTAWAY FLOOR PLAN FRONT

<u>5 - FLOOR PLAN</u>

7 - BEDROOM TO FRENCH DOORS