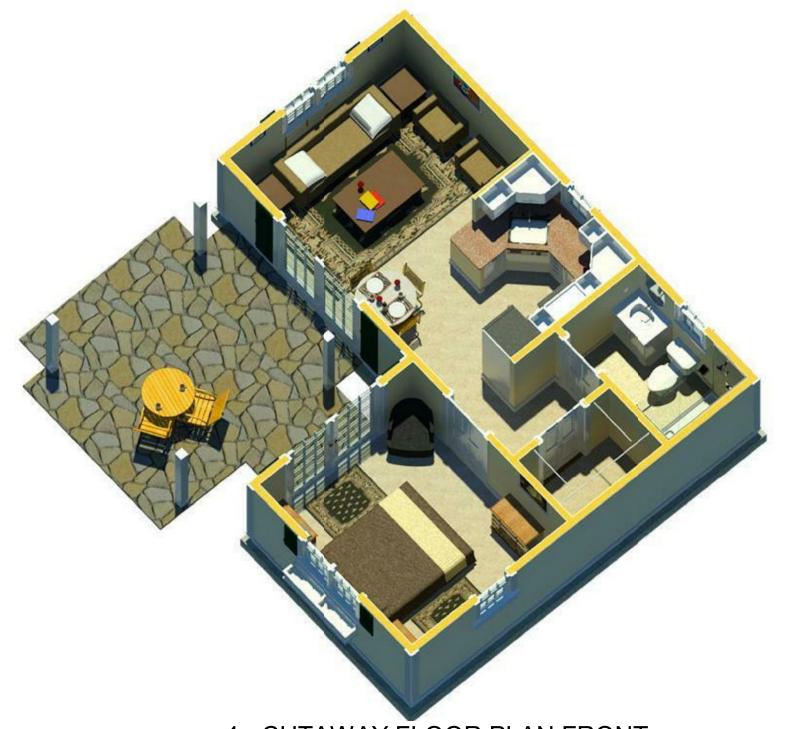

Project No. Issue Date: Checked by

Scale: As indicated

1 - EXTERIOR ENTRY @ PATIO

2 - EXTERIOR FRONT VIEW

3 - EXTERIOR ARIEL VIEW

4 - CUTAWAY FLOOR PLAN FRONT

<u>5 - FLOOR PLAN</u>

7 - BEDROOM TO FRENCH DOORS