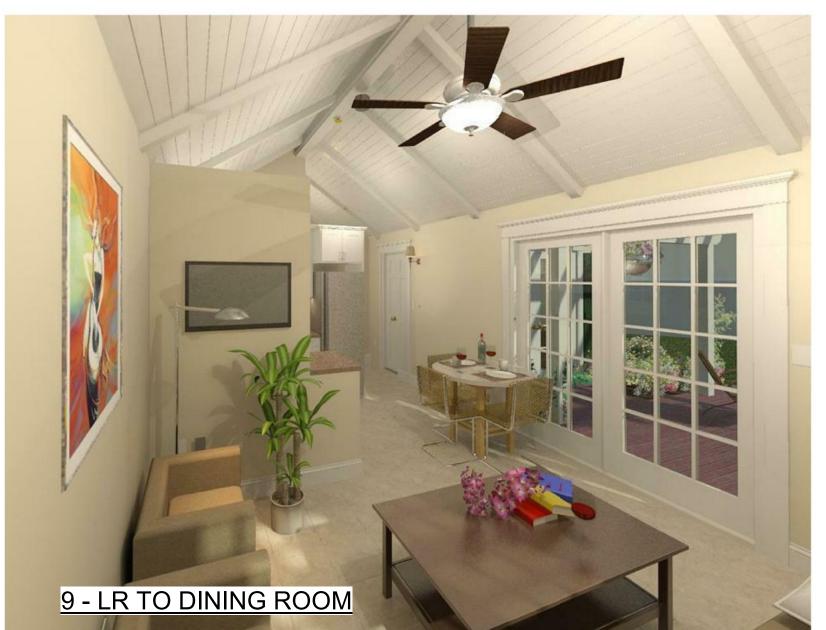

Project No. Issue Date: Checked by

Scale: As indicated



1 - EXTERIOR ENTRY @ PATIO



2 - EXTERIOR FRONT VIEW



3 - EXTERIOR ARIEL VIEW



4 - CUTAWAY FLOOR PLAN FRONT



<u>5 - FLOOR PLAN</u>



7 - BEDROOM TO FRENCH DOORS





A Victorian Tiny House A 440 sq ft Living Unit with Kitchen



## COPY RIGHT PROTECTED:

The Purchaser of this set of Drawings is licensed to utilize such to build one building at one location. Use of these documents beyond the scope of this license shall be considered a copyright infringement and is strictly prohibited. All Images, Drawings, Text, Schedules and Specifications herein shown are the exclusive property of Sonoma Valley Engineering Corporation, Sonoma, California and are Copyright Protected. The unauthorized reproduction, use, transfer to third parties or sale of these documents may constitute a felony and may result in fines and penalties in excess of \$150,000 for each violation per the laws of the United States of America

10 - DINING ROOM TO LIVING ROOM

the United State