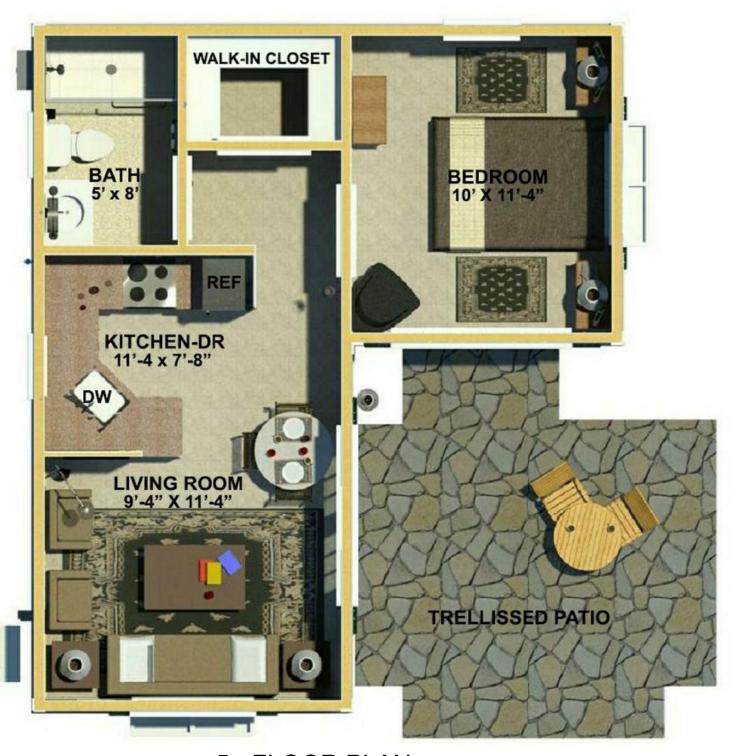

Project No. Issue Date: Checked by

Scale: As indicated

1 - EXTERIOR ENTRY @ PATIO

2 - EXTERIOR FRONT VIEW

3 - EXTERIOR ARIEL VIEW

4 - CUTAWAY FLOOR PLAN FRONT

<u>5 - FLOOR PLAN</u>

7 - BEDROOM TO FRENCH DOORS