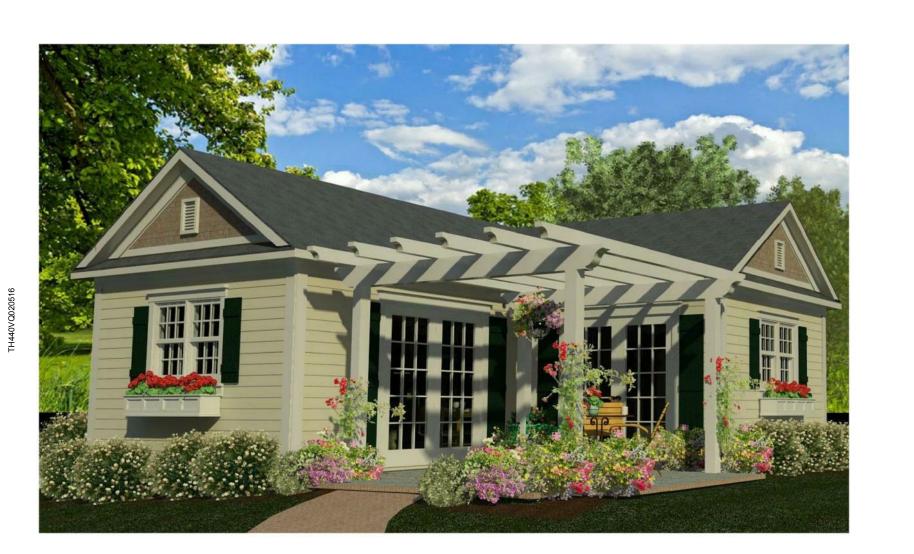

Project No. Issue Date: Checked by

Scale: As indicated

1 - EXTERIOR ENTRY @ PATIO

2 - EXTERIOR FRONT VIEW

3 - EXTERIOR ARIEL VIEW

4 - CUTAWAY FLOOR PLAN FRONT

<u>5 - FLOOR PLAN</u>

7 - BEDROOM TO FRENCH DOORS

A Victorian Tiny House A 440 sq ft Living Unit with Kitchen