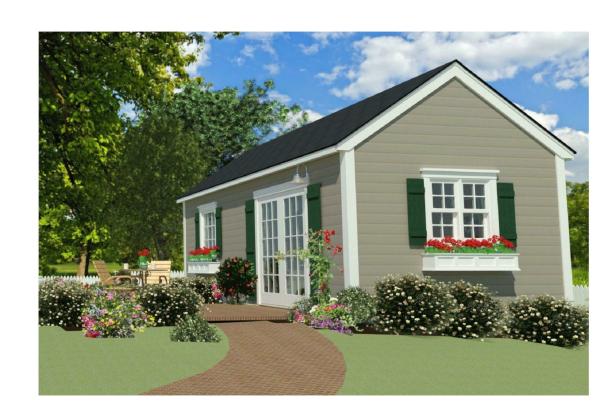

2 - EXTERIOR FRONT VIEW WITH TRELLIS

<u>5 - FLOOR PLAN</u>

3 - EXT FRONT VIEW NO TRELLIS
TH288SN 62518

6 - LIVING ROOM FROM HALL

## A 288 SF BACKYARD APARTMENT

GUEST COTTAGE WITH LIVING ROOM, SLEEPING AREA, BATH, LAUNDRY & KITCHENETTE