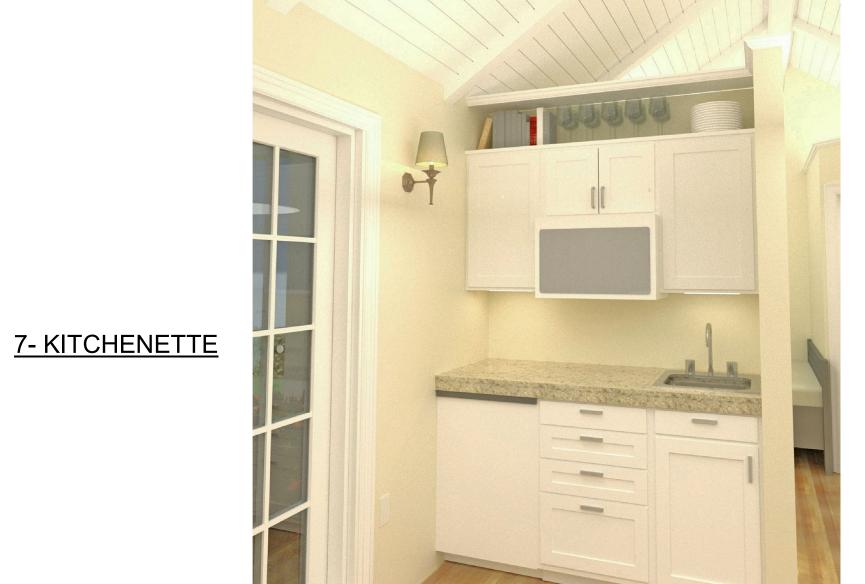

2 - EXTERIOR FRONT VIEW WITH TRELLIS

<u>5 - FLOOR PLAN</u>

3 - EXT FRONT VIEW NO TRELLIS
TH288SN 62518

6 - LIVING ROOM FROM HALL

## A 288 SF BACKYARD APARTMENT

GUEST COTTAGE WITH LIVING ROOM, SLEEPING AREA, BATH, LAUNDRY & KITCHENETTE