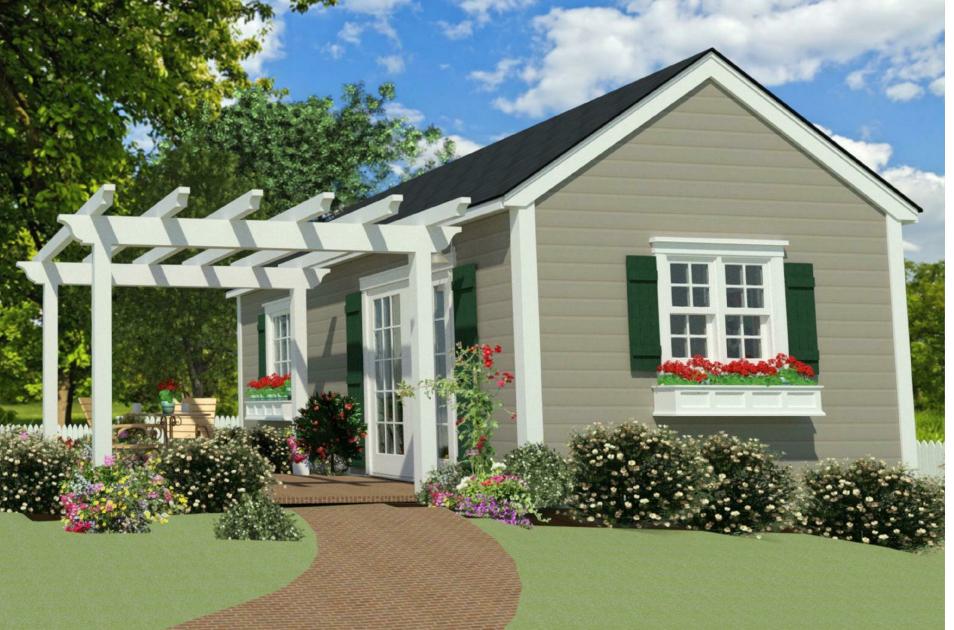

2 - EXTERIOR FRONT VIEW WITH TRELLIS

<u>5 - FLOOR PLAN</u>

3 - EXT FRONT VIEW NO TRELLIS
TH288SN 62518

6 - LIVING ROOM FROM HALL

## A 288 SF BACKYARD APARTMENT

GUEST COTTAGE WITH LIVING ROOM, SLEEPING AREA, BATH, LAUNDRY & KITCHENETTE