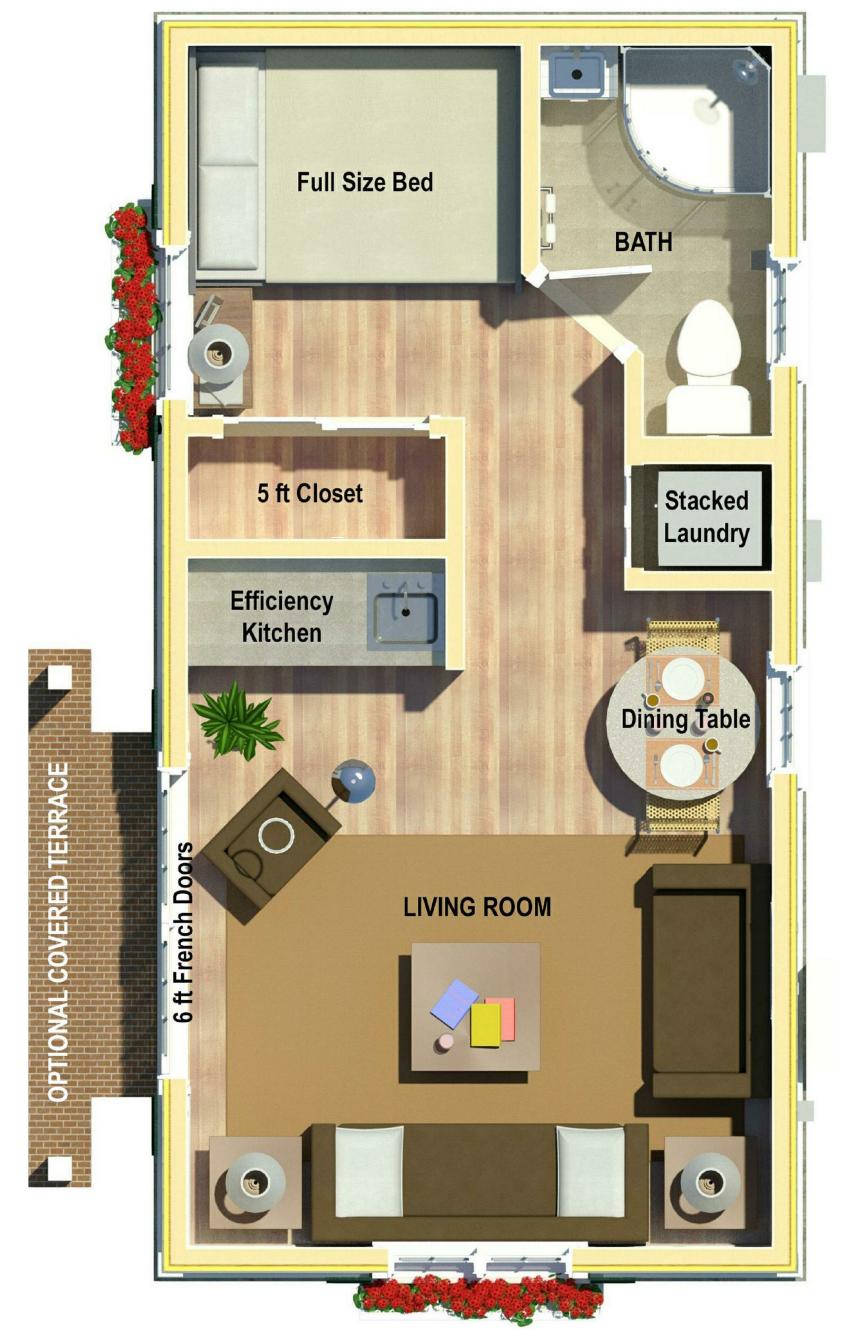

2 - EXTERIOR FRONT VIEW WITH TRELLIS

<u>5 - FLOOR PLAN</u>

3 - EXT FRONT VIEW NO TRELLIS
TH288SN 62518

6 - LIVING ROOM FROM HALL

## A 288 SF BACKYARD APARTMENT

GUEST COTTAGE WITH LIVING ROOM, SLEEPING AREA, BATH, LAUNDRY & KITCHENETTE