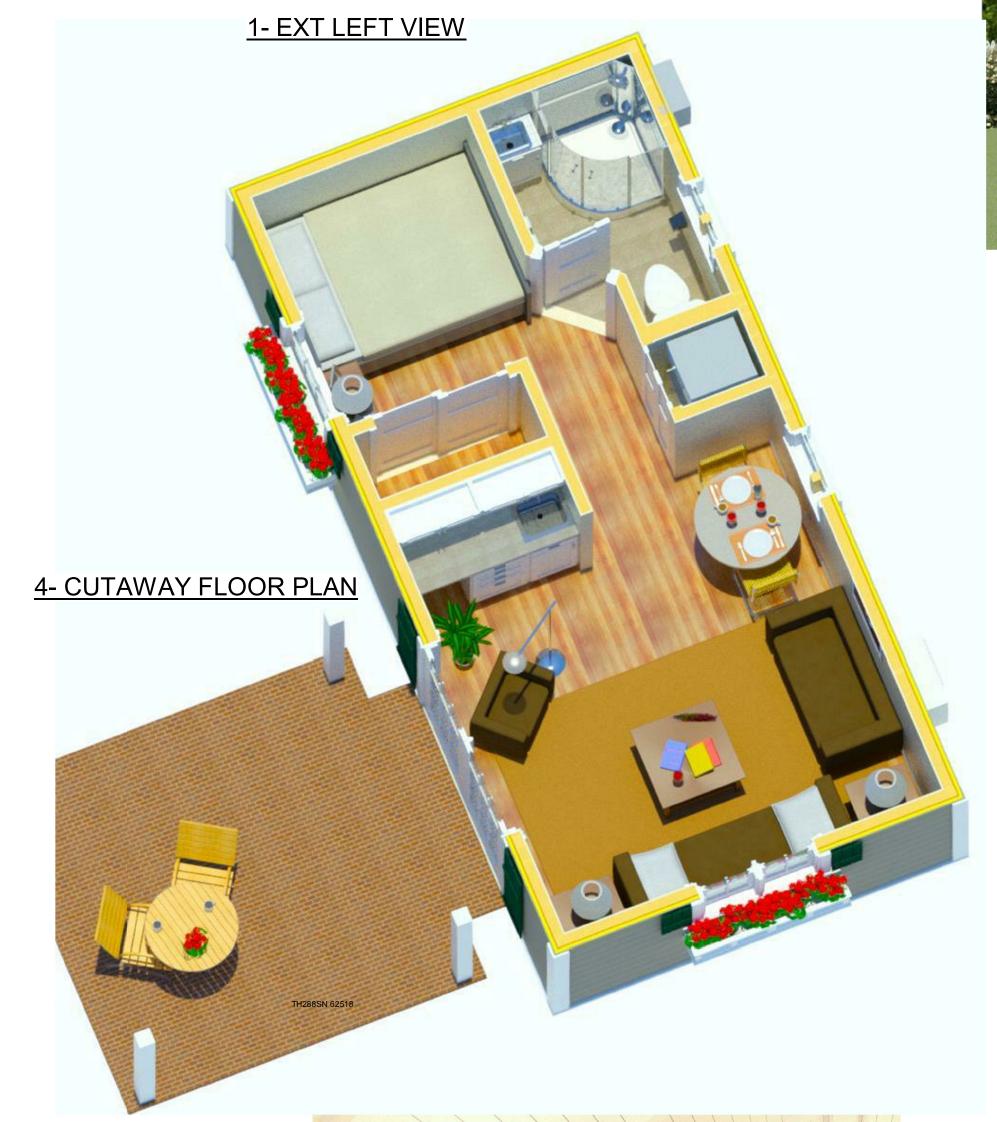

2 - EXTERIOR FRONT VIEW WITH TRELLIS

<u>5 - FLOOR PLAN</u>

3 - EXT FRONT VIEW NO TRELLIS
TH288SN 62518

6 - LIVING ROOM FROM HALL

## A 288 SF BACKYARD APARTMENT

GUEST COTTAGE WITH LIVING ROOM, SLEEPING AREA, BATH, LAUNDRY & KITCHENETTE