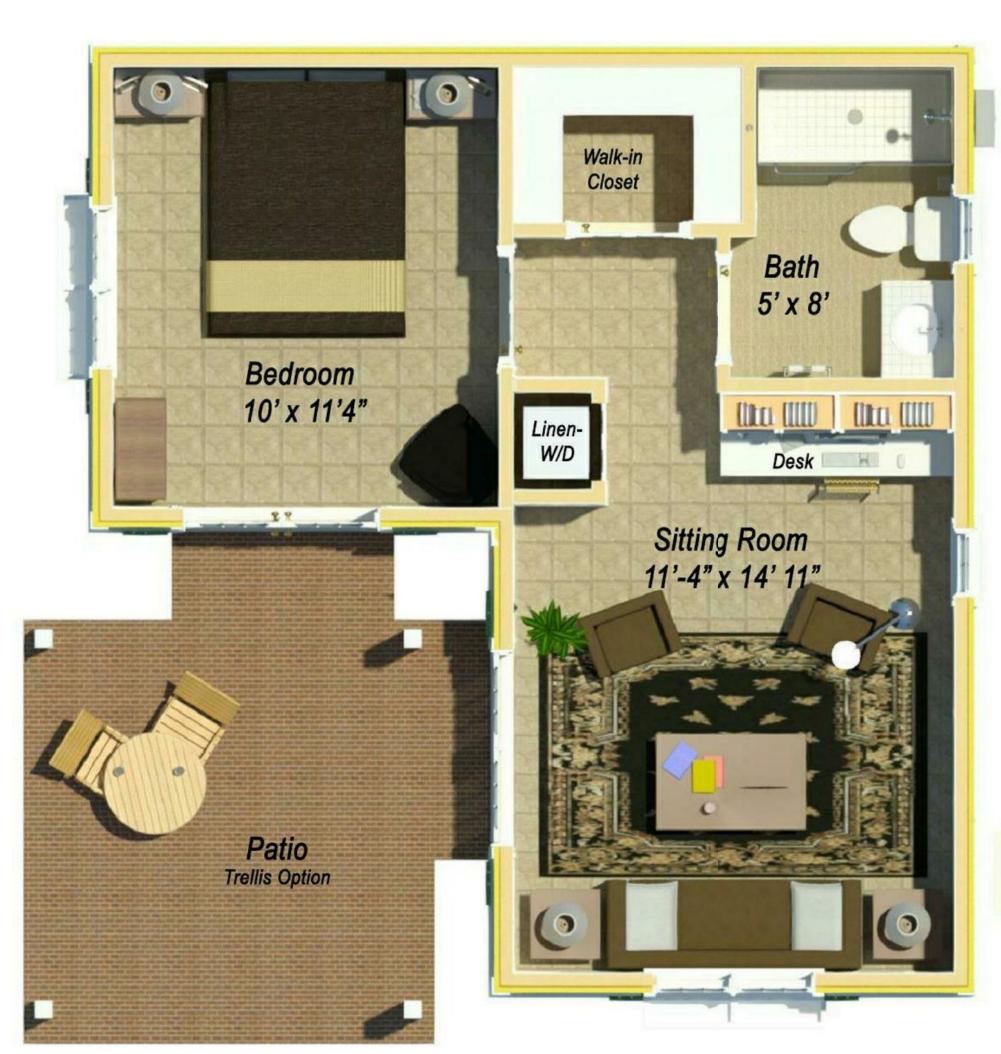

Project No. GS412VI Issue Date: March 6,2017

Checked by

Scale: 12" = 1'-0"

1- SITTING ROOM FROM DESK

7- BEDROOM VIEW

2 - EXTERIOR FRONT VIEW WITH TRELLIS

<u>5 - FLOOR PLAN</u>

## A 412 SF BACKYARD COTTAGE

GUEST COTTAGE WITH SITTING ROOM, BEDROOM, FULL BATH & WETBAR

3 - ARIEL VIEW NO TRELLIS

6 - SITTING ROOM FROM COUCH