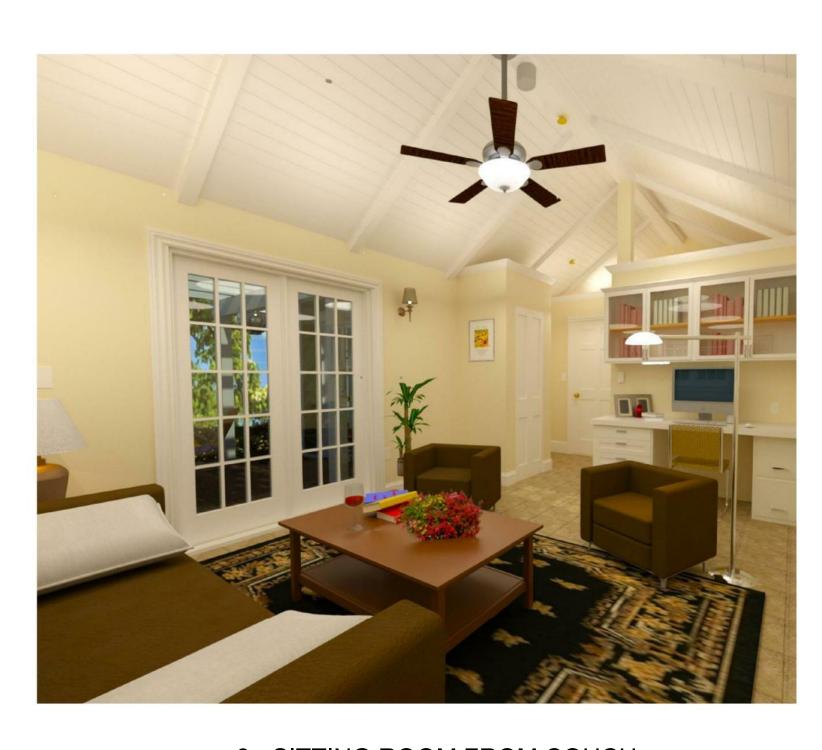

Project No. GS412VI Issue Date: March 6,2017

Checked by

Scale: 12" = 1'-0"

1- SITTING ROOM FROM DESK

7- BEDROOM VIEW

2 - EXTERIOR FRONT VIEW WITH TRELLIS

<u>5 - FLOOR PLAN</u>

## A 412 SF BACKYARD COTTAGE

GUEST COTTAGE WITH SITTING ROOM, BEDROOM, FULL BATH & WETBAR

3 - ARIEL VIEW NO TRELLIS

6 - SITTING ROOM FROM COUCH