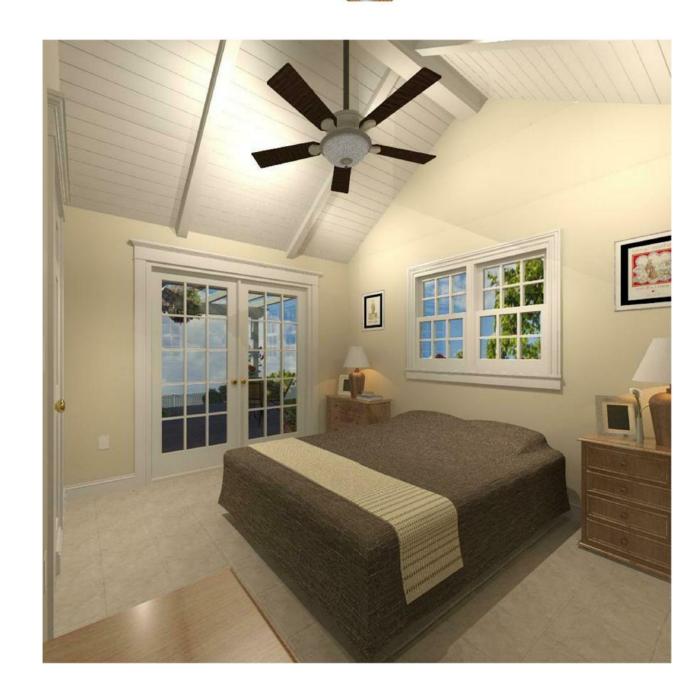

Project No. GS412VI Issue Date: March 6,2017

Checked by

Scale: 12" = 1'-0"

1- SITTING ROOM FROM DESK

7- BEDROOM VIEW

2 - EXTERIOR FRONT VIEW WITH TRELLIS

<u>5 - FLOOR PLAN</u>

## A 412 SF BACKYARD COTTAGE

GUEST COTTAGE WITH SITTING ROOM, BEDROOM, FULL BATH & WETBAR

3 - ARIEL VIEW NO TRELLIS

6 - SITTING ROOM FROM COUCH