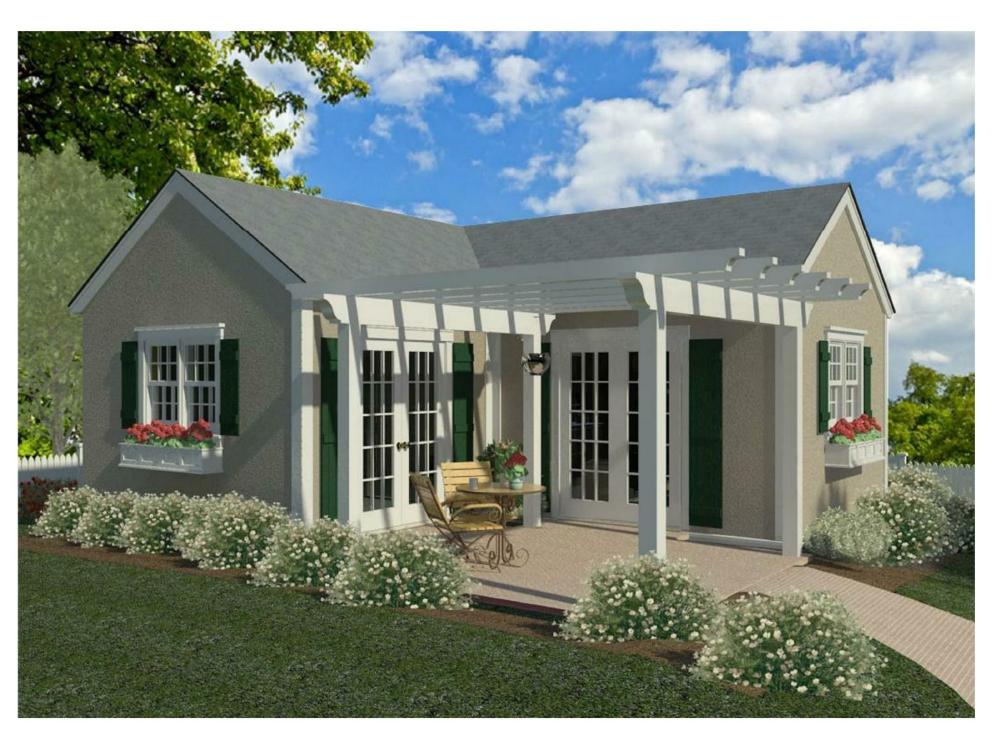

Project No. GS412VI Issue Date: March 6,2017

Checked by

Scale: 12" = 1'-0"

1- SITTING ROOM FROM DESK

7- BEDROOM VIEW

2 - EXTERIOR FRONT VIEW WITH TRELLIS

<u>5 - FLOOR PLAN</u>

## A 412 SF BACKYARD COTTAGE

GUEST COTTAGE WITH SITTING ROOM, BEDROOM, FULL BATH & WETBAR

3 - ARIEL VIEW NO TRELLIS

6 - SITTING ROOM FROM COUCH