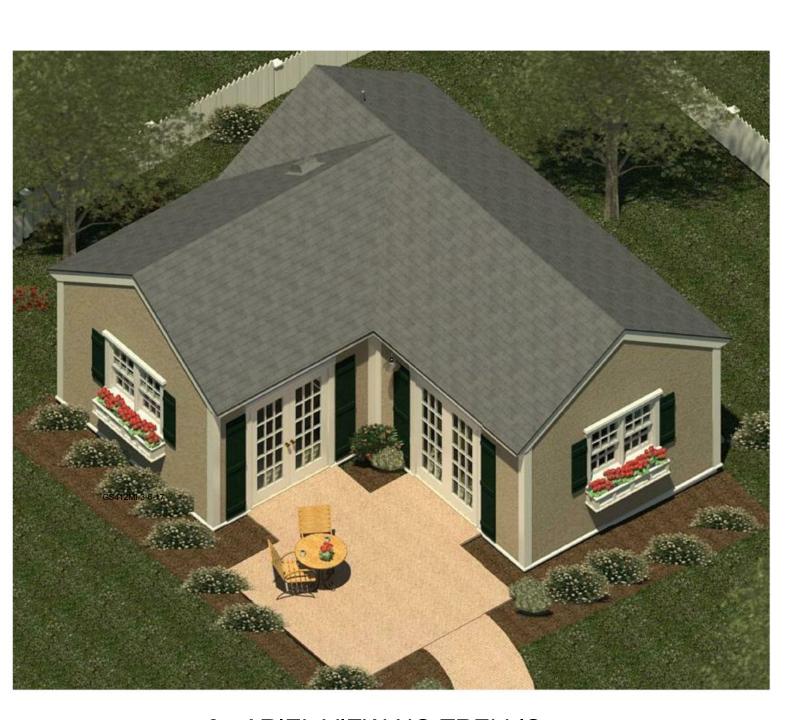

Project No. GS412VI Issue Date: March 6,2017

Checked by

Scale: 12" = 1'-0"

1- SITTING ROOM FROM DESK

7- BEDROOM VIEW

2 - EXTERIOR FRONT VIEW WITH TRELLIS

<u>5 - FLOOR PLAN</u>

## A 412 SF BACKYARD COTTAGE

GUEST COTTAGE WITH SITTING ROOM, BEDROOM, FULL BATH & WETBAR

3 - ARIEL VIEW NO TRELLIS

6 - SITTING ROOM FROM COUCH