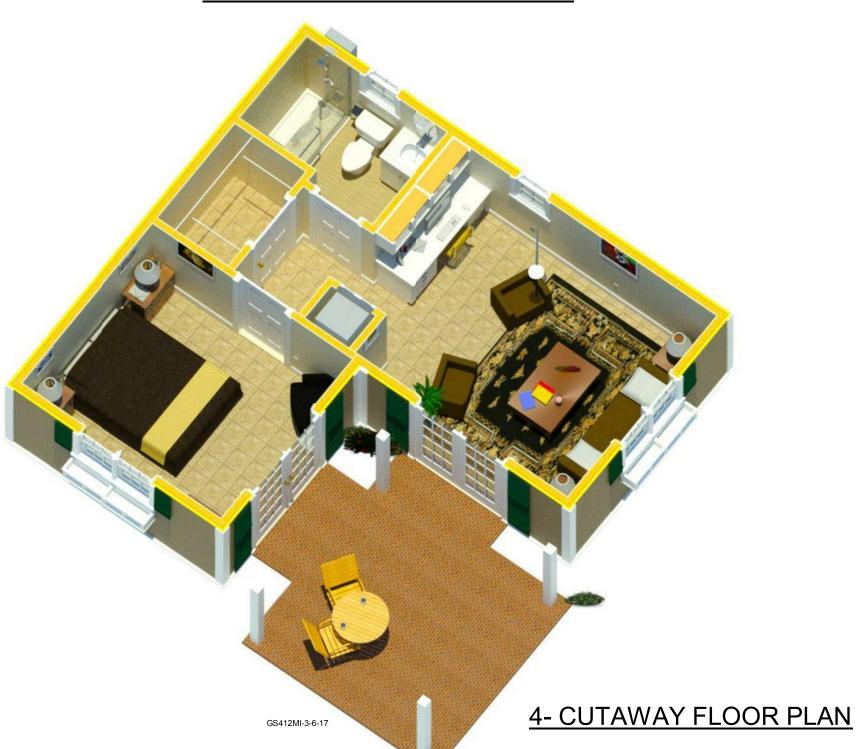

Project No. GS412VI Issue Date: March 6,2017

Checked by

Scale: 12" = 1'-0"

1- SITTING ROOM FROM DESK

7- BEDROOM VIEW

2 - EXTERIOR FRONT VIEW WITH TRELLIS

<u>5 - FLOOR PLAN</u>

## A 412 SF BACKYARD COTTAGE

GUEST COTTAGE WITH SITTING ROOM, BEDROOM, FULL BATH & WETBAR

3 - ARIEL VIEW NO TRELLIS

6 - SITTING ROOM FROM COUCH