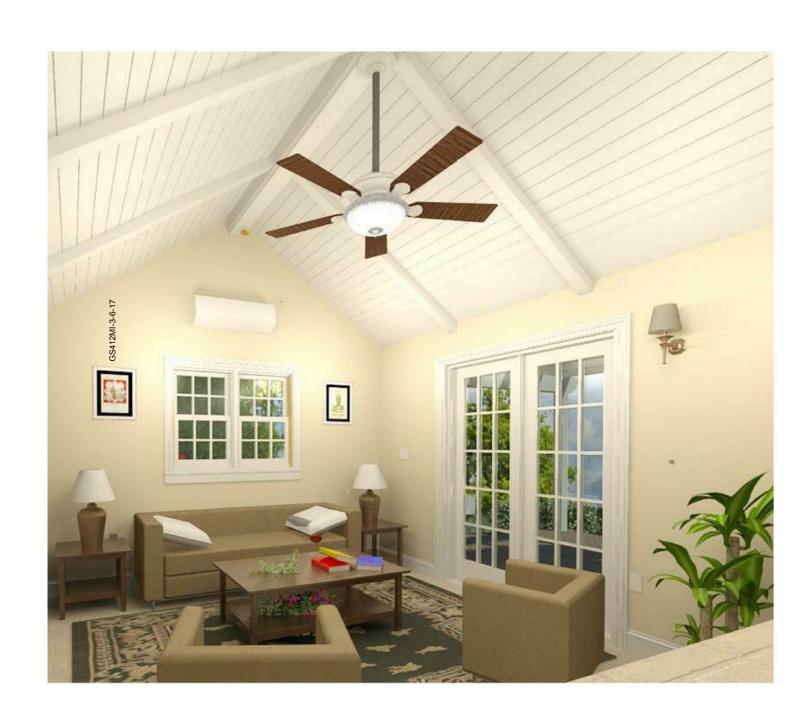

Project No. GS412VI Issue Date: March 6,2017

Checked by

Scale: 12" = 1'-0"

1- SITTING ROOM FROM DESK

7- BEDROOM VIEW

2 - EXTERIOR FRONT VIEW WITH TRELLIS

<u>5 - FLOOR PLAN</u>

## A 412 SF BACKYARD COTTAGE

GUEST COTTAGE WITH SITTING ROOM, BEDROOM, FULL BATH & WETBAR

3 - ARIEL VIEW NO TRELLIS

6 - SITTING ROOM FROM COUCH