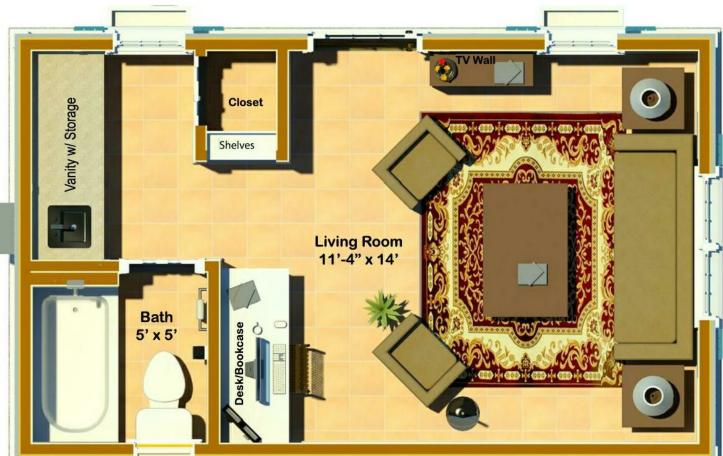

**Interior View Toward Desk** 

**View of Bath** 

**Interior View Front Door** 

Floor Plan with Kitchenette

Floor Plan with Desk/Bookcase

GC240SN-3-3-17

A Multi-Purpose Back Yard Cottage or ADU with Living Room/Bedroom Area, Full Bath, Kitchenette option

Floor Plan with Bed