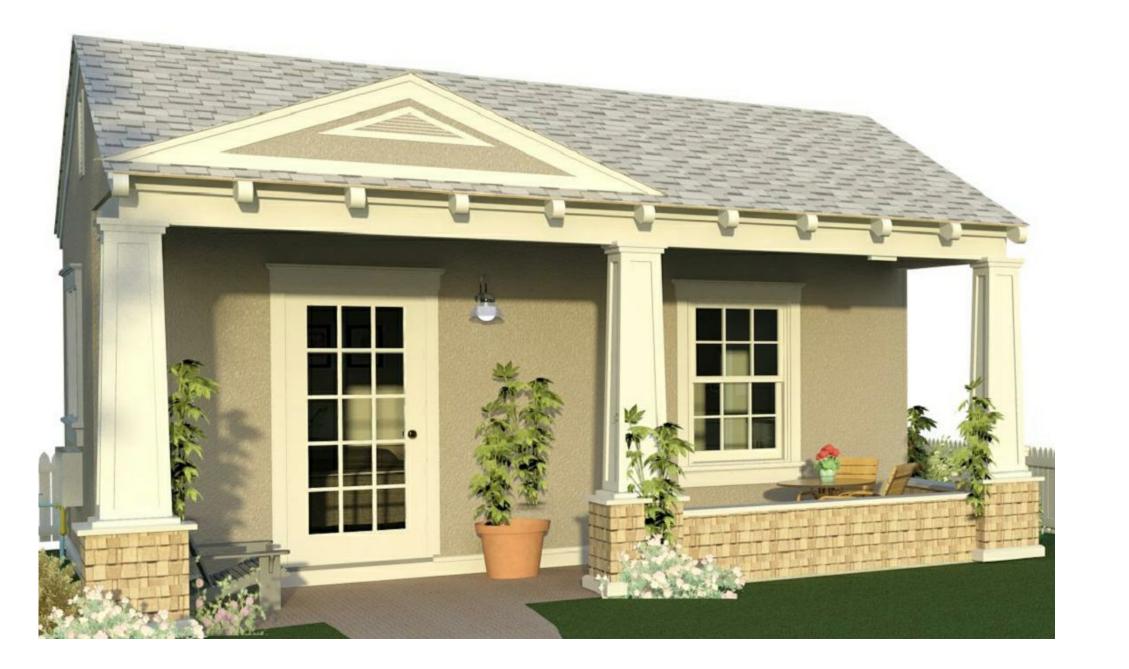

Project No. GC240MI Issue Date: March 3, 2017 Checked by

Scale: 12" = 1'-0"

Front View 240sf Sonoma Cottage

Front View as 240sf Craftsman Cottage

Porch View Craftsman Cottage

**Living Room From Desk** 

Cutaway Floor Plan