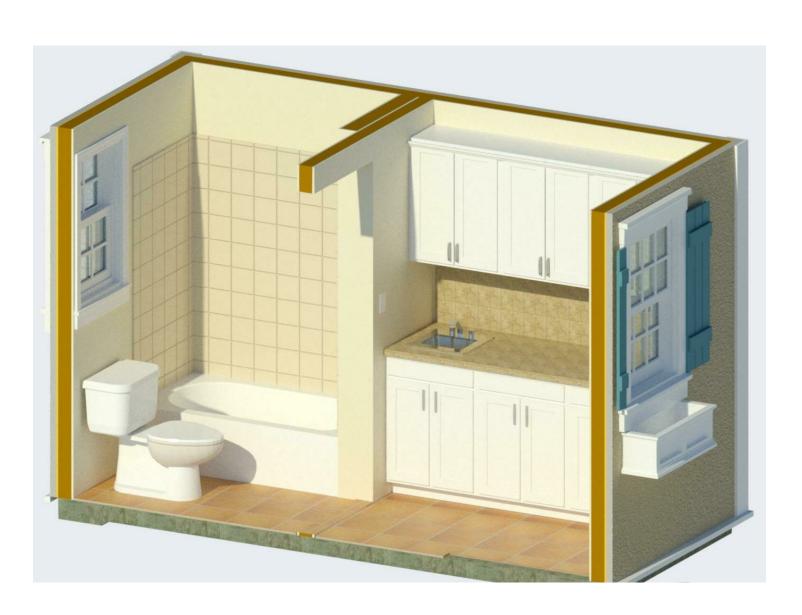

Project No. GC240MI Issue Date: March 3, 2017 Checked by

Scale: 12" = 1'-0"

Front View 240sf Sonoma Cottage

Front View as 240sf Craftsman Cottage

Porch View Craftsman Cottage

**Living Room From Desk** 

Cutaway Floor Plan

**Interior View Toward Desk** 

**View of Bath** 

**Interior View Front Door** 

Floor Plan with Kitchenette

Floor Plan with Desk/Bookcase

GC240SN-3-3-17

A Multi-Purpose Back Yard Cottage or ADU with Living Room/Bedroom Area, Full Bath, Kitchenette option