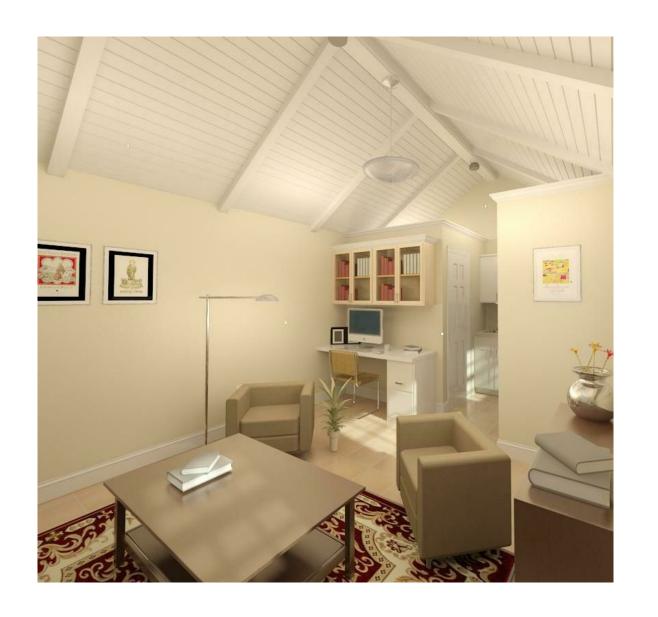

Project No. GC240MI Issue Date: March 3, 2017 Checked by

Scale: 12" = 1'-0"

Front View 240sf Sonoma Cottage

Front View as 240sf Craftsman Cottage

Porch View Craftsman Cottage

**Living Room From Desk** 

Cutaway Floor Plan

**Interior View Toward Desk** 

**View of Bath** 

**Interior View Front Door** 

Floor Plan with Kitchenette

Floor Plan with Desk/Bookcase

GC240SN-3-3-17

A Multi-Purpose Back Yard Cottage or ADU with Living Room/Bedroom Area, Full Bath, Kitchenette option