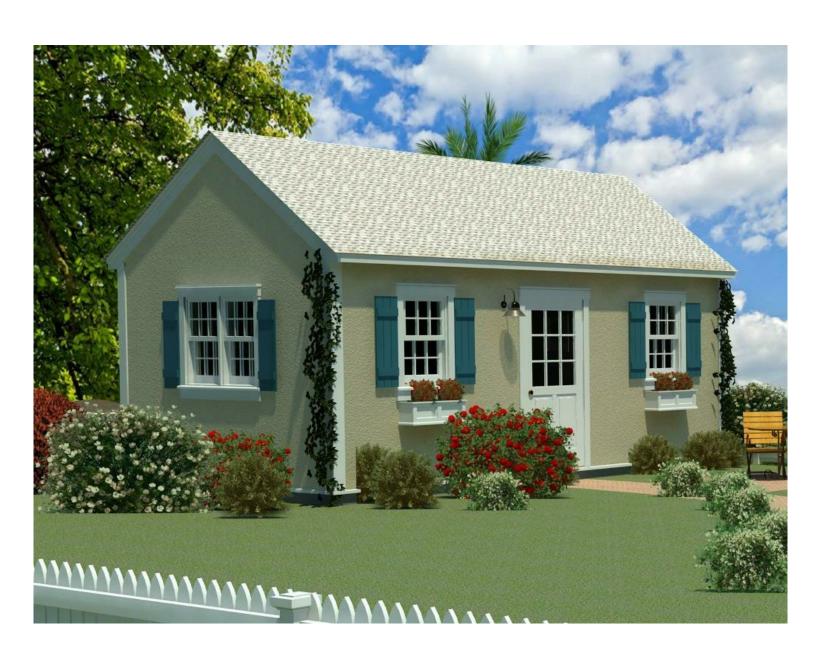

Project No. GC240MI Issue Date: March 3, 2017 Checked by

Scale: 12" = 1'-0"

Front View 240sf Sonoma Cottage

Front View as 240sf Craftsman Cottage

Porch View Craftsman Cottage

**Living Room From Desk** 

Cutaway Floor Plan

## 240 sf Sonoma Cottage