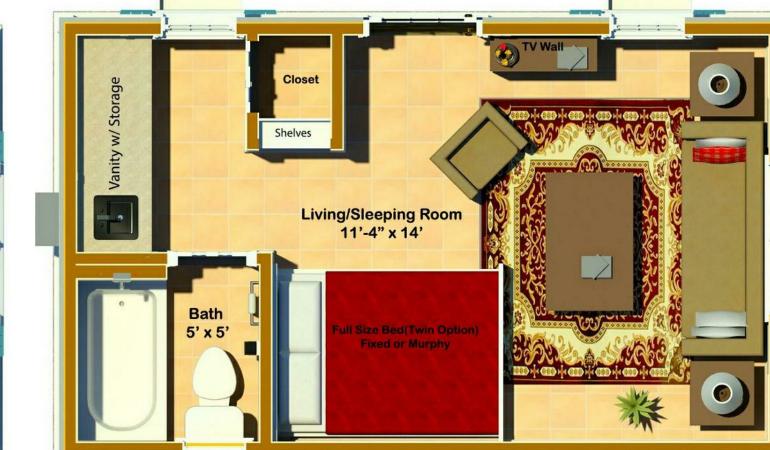

Project No. GC240MI Issue Date: March 3, 2017 Checked by

Scale: 12" = 1'-0"



Front View 240sf Sonoma Cottage



Front View as 240sf Craftsman Cottage



Porch View Craftsman Cottage



**Living Room From Desk** 

Cutaway Floor Plan



**Interior View Toward Desk** 



**View of Bath** 



**Interior View Front Door** 



Floor Plan with Kitchenette



Floor Plan with Desk/Bookcase

GC240SN-3-3-17



A Multi-Purpose Back Yard Cottage or ADU with Living Room/Bedroom Area, Full Bath, Kitchenette option



Floor Plan with Bed

## COPY RIGHT PROTECTED:

The Purchaser of this set of Drawings is licensed to utilize such to build one building at one location. Use of these documents beyond the scope of this license shall be considered a copyright infringement and is strictly prohibited. All Images, Drawings, Text, Schedules and Specifications herein shown are the exclusive property of Sonoma Valley Engineering Corporation, Sonoma, California and are Copyright Protected. The unauthorized reproduction, use, transfer to third parties or sale of these documents may constitute a felony and may result in fines and penalties in excess of \$150,000 for each violation per the laws of the United States of America.

## 240 sf Sonoma Cottage