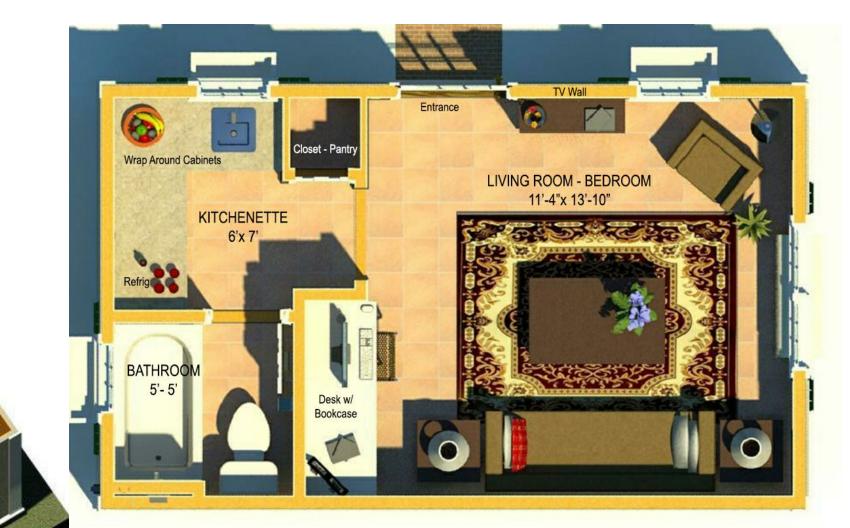

**Interior View Toward Desk** 

**View of Bath** 

**Interior View Front Door** 

Floor Plan with Kitchenette

Floor Plan with Desk/Bookcase

GC240SN-3-3-17

A Multi-Purpose Back Yard Cottage or ADU with Living Room/Bedroom Area, Full Bath, Kitchenette option