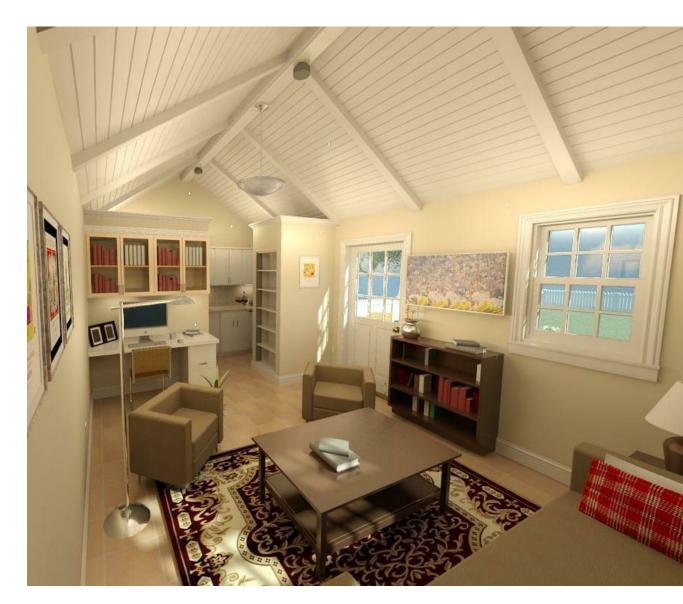

Project No. GC240MI Issue Date: March 3, 2017 Checked by

Scale: 12" = 1'-0"

Front View 240sf Sonoma Cottage

Front View as 240sf Craftsman Cottage

Porch View Craftsman Cottage

**Living Room From Desk** 

Cutaway Floor Plan

**Interior View Toward Desk** 

**View of Bath** 

**Interior View Front Door** 

Floor Plan with Kitchenette

Floor Plan with Desk/Bookcase

GC240SN-3-3-17

A Multi-Purpose Back Yard Cottage or ADU with Living Room/Bedroom Area, Full Bath, Kitchenette option