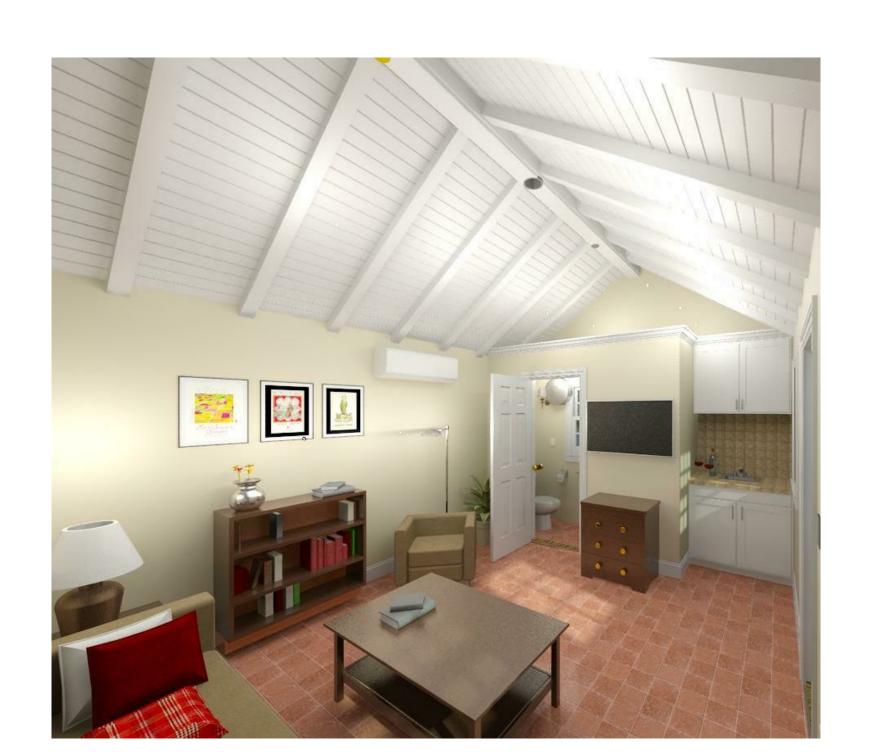

Project No. GR192CCS Issue Date: Drawn by Checked by

Scale: 12" = 1'-0"

192sf CAP COD GUEST ROOM

INTERIOR AS GUEST ROOM

192sf AS STUDIO/POOL HOUSE

FLOOR PLAN as GUEST COTTAGE w/ SHOWER

FLOOR PLAN AS OFFICE/STUDIO w/ POWDER RM