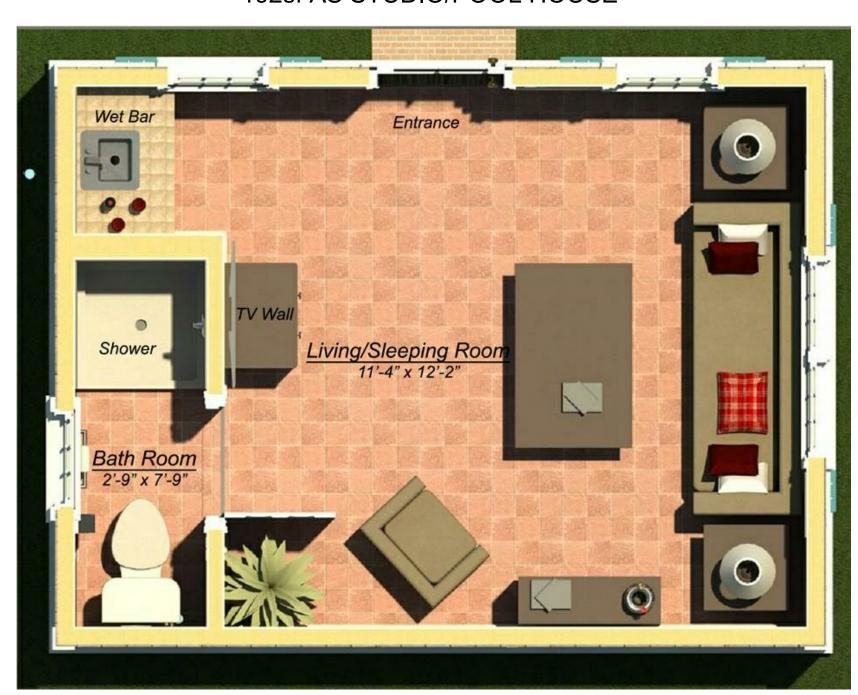

Project No. GR192CCS Issue Date: Drawn by Checked by

Scale: 12" = 1'-0"

192sf CAP COD GUEST ROOM

INTERIOR AS GUEST ROOM

192sf AS STUDIO/POOL HOUSE

FLOOR PLAN as GUEST COTTAGE w/ SHOWER

FLOOR PLAN AS OFFICE/STUDIO w/ POWDER RM