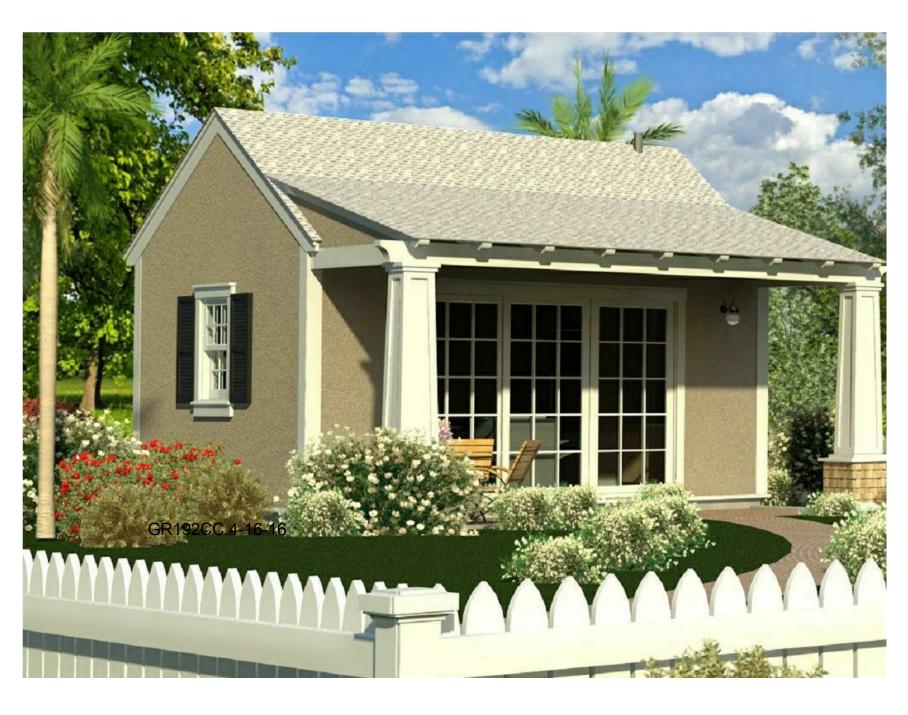

Project No. GR192CCS Issue Date: Drawn by Checked by

Scale: 12" = 1'-0"



192sf CAP COD GUEST ROOM



INTERIOR AS GUEST ROOM





192sf AS STUDIO/POOL HOUSE



FLOOR PLAN as GUEST COTTAGE w/ SHOWER



FLOOR PLAN AS OFFICE/STUDIO w/ POWDER RM



192sf COTTAGE AS CRAFTSMAN



TRELLIS PORCH VIEW



INTERIOR AS OFFICE

## COPY RIGHT PROTECTED:

All Images, Drawings, Schedules and Specifications herein shown are the exclusive property of Sonoma Valley Engineering Corporation, Sonoma, California and are Copyright Protected. The unauthorized reproduction, use, transfer to third parties or sale of these documents may constitute a felony and may result in fines and penalties in excess of \$150,000 per violation per the laws of the United States of America GR192CC 4-16-16