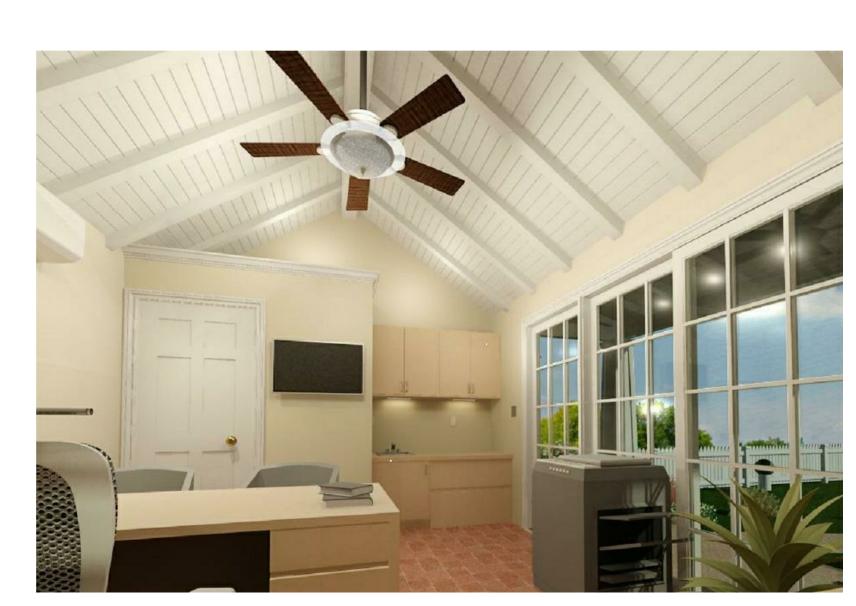

Project No. GR192CCS Issue Date: Drawn by Checked by

Scale: 12" = 1'-0"



192sf CAP COD GUEST ROOM



INTERIOR AS GUEST ROOM





192sf AS STUDIO/POOL HOUSE



FLOOR PLAN as GUEST COTTAGE w/ SHOWER



FLOOR PLAN AS OFFICE/STUDIO w/ POWDER RM



192sf COTTAGE AS CRAFTSMAN



TRELLIS PORCH VIEW



INTERIOR AS OFFICE

## COPY RIGHT PROTECTED:

All Images, Drawings, Schedules and Specifications herein shown are the exclusive property of Sonoma Valley Engineering Corporation, Sonoma, California and are Copyright Protected. The unauthorized reproduction, use, transfer to third parties or sale of these documents may constitute a felony and may result in fines and penalties in excess of \$150,000 per violation per the laws of the United States of America GR192CC 4-16-16