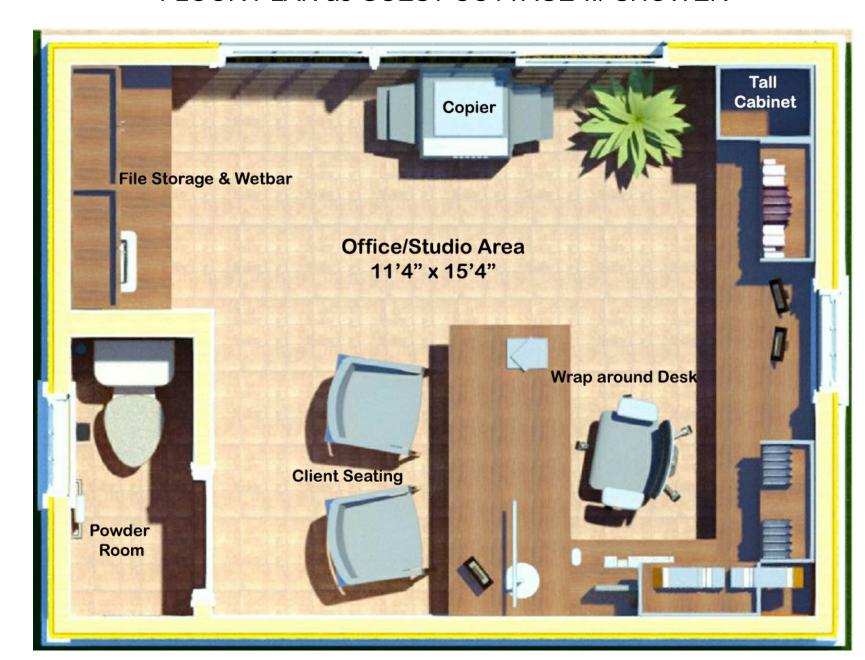

Project No. GR192CCS Issue Date: Drawn by Checked by

Scale: 12" = 1'-0"

192sf CAP COD GUEST ROOM

INTERIOR AS GUEST ROOM

192sf AS STUDIO/POOL HOUSE

FLOOR PLAN as GUEST COTTAGE w/ SHOWER

FLOOR PLAN AS OFFICE/STUDIO w/ POWDER RM