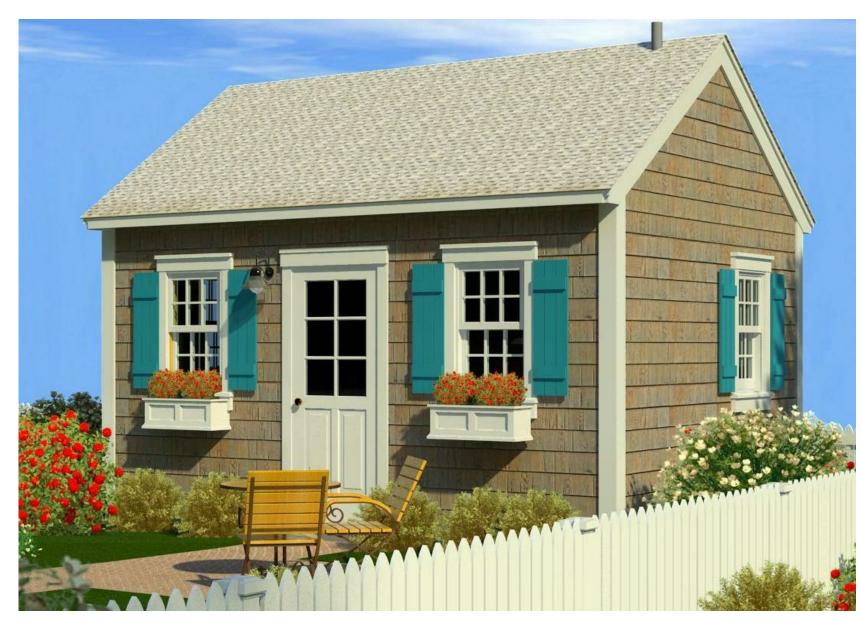

Project No. GR192CCS Issue Date: Drawn by Checked by

Scale: 12" = 1'-0"

192sf CAP COD GUEST ROOM

INTERIOR AS GUEST ROOM

192sf AS STUDIO/POOL HOUSE

FLOOR PLAN as GUEST COTTAGE w/ SHOWER

FLOOR PLAN AS OFFICE/STUDIO w/ POWDER RM