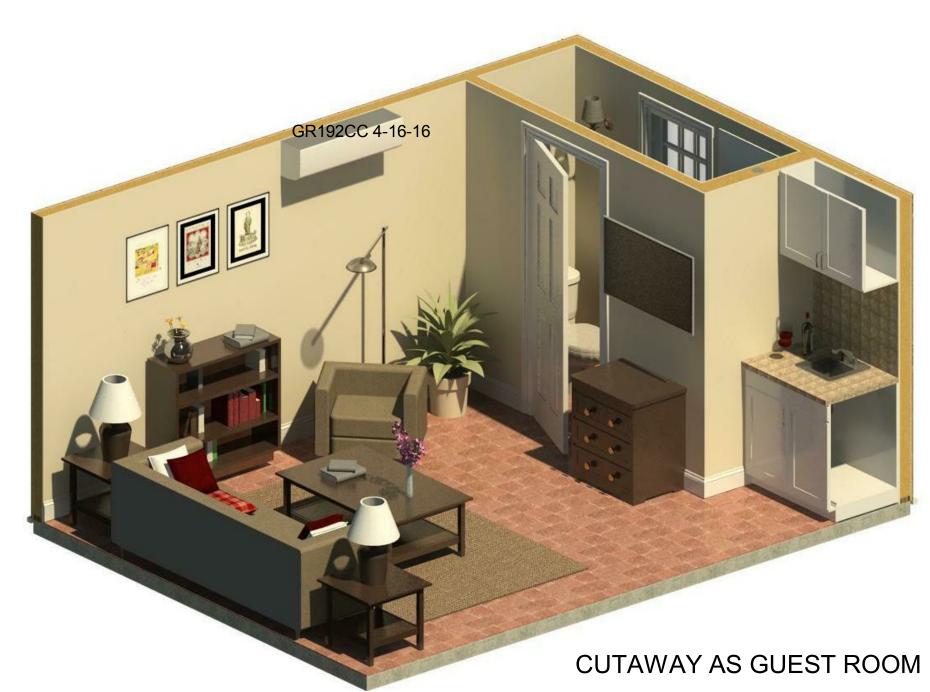

Project No. GR192CCS Issue Date: Drawn by Checked by

Scale: 12" = 1'-0"

192sf CAP COD GUEST ROOM

INTERIOR AS GUEST ROOM

192sf AS STUDIO/POOL HOUSE

FLOOR PLAN as GUEST COTTAGE w/ SHOWER

FLOOR PLAN AS OFFICE/STUDIO w/ POWDER RM

## COPY RIGHT PROTECTED:

All Images, Drawings, Schedules and Specifications herein shown are the exclusive property of Sonoma Valley Engineering Corporation, Sonoma, California and are Copyright Protected. The unauthorized reproduction, use, transfer to third parties or sale of these documents may constitute a felony and may result in fines and penalties in excess of \$150,000 per violation per the laws of the United States of America GR192CC 4-16-16