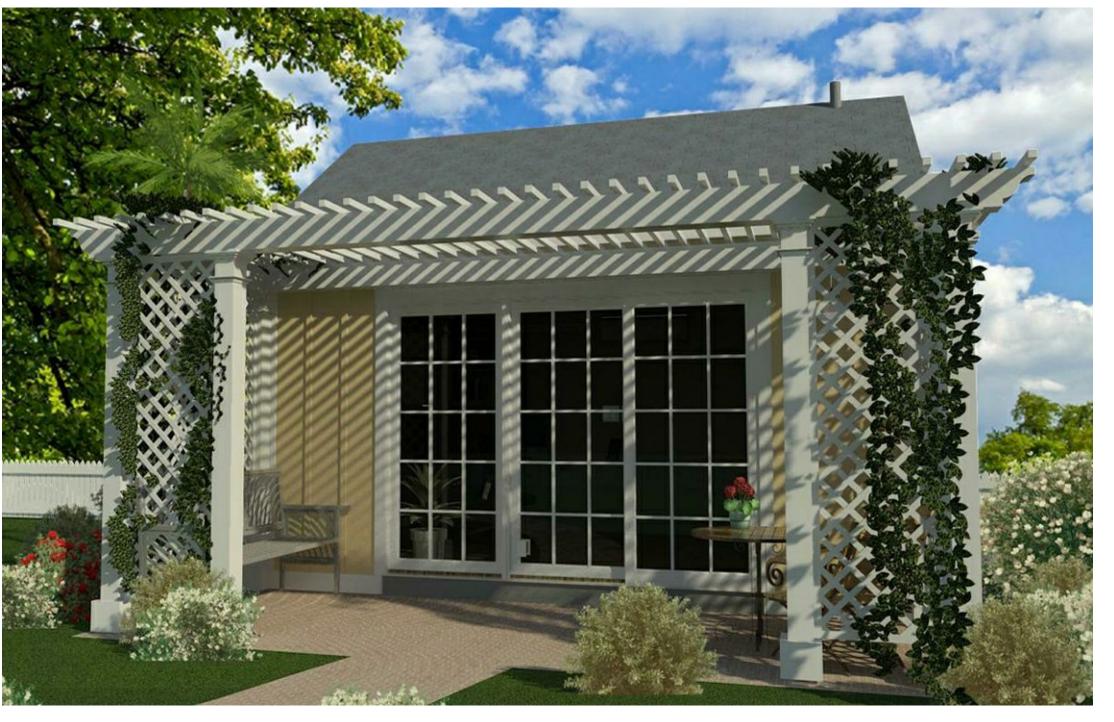

Project No. GR192CCS Issue Date: Drawn by Checked by

Scale: 12" = 1'-0"



192sf CAP COD GUEST ROOM



INTERIOR AS GUEST ROOM





192sf AS STUDIO/POOL HOUSE



FLOOR PLAN as GUEST COTTAGE w/ SHOWER



FLOOR PLAN AS OFFICE/STUDIO w/ POWDER RM



192sf COTTAGE AS CRAFTSMAN



TRELLIS PORCH VIEW



INTERIOR AS OFFICE

## COPY RIGHT PROTECTED:

All Images, Drawings, Schedules and Specifications herein shown are the exclusive property of Sonoma Valley Engineering Corporation, Sonoma, California and are Copyright Protected. The unauthorized reproduction, use, transfer to third parties or sale of these documents may constitute a felony and may result in fines and penalties in excess of \$150,000 per violation per the laws of the United States of America GR192CC 4-16-16