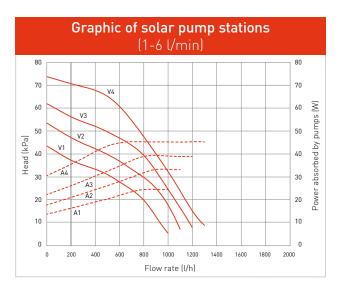

## Solar pump stations ErP

These units can be installed on the INOXSTOR 200-300-500 V2 storage tank units (see page 46) and UB 550-750 V2 (see page 50).

**Key** Head pump at:

V2

٧3

٧4

Power absorbed by pumps:

First speed A1 F
Second speed A2 S
Third speed A3 T
Fourth speed A4 F

A1 First speed
A2 Second speed
A3 Third speed
A4 Fourth speed

## Type **Description** The kit includes: low consumption circulation pump Single solar pump station ErP with 1-6 l/min flow rate 6 bar safety valve 0-10 bar pressure gauge one-way ball valve, thermometer and connection to the safety unit Code 3.025662 flow rate regulated and filling and draining valve attachment for expansion vessel filling valve draining valve Single solar pump station ErP with 2-12 l/min flow rate • insulation 1" hydraulic connections 230 V ~ power supply voltage Code 3.025663 The kit includes: Double solar pump station ErP with 1-6 l/min flow rate low consumption circulation pump 6 bar safety valve Code 3.025664 0-10 bar pressure gauge one-way ball valve, thermometer and connection to the safety unit ball valve with temperature sensor