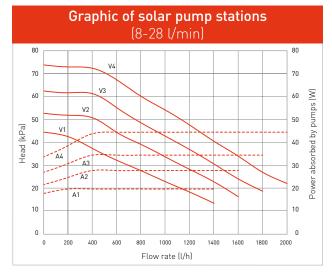

## Solar pump stations ErP

These units can be installed on the INOXSTOR 200-300-500 V2 storage tank units (see page 46) and UB 550-750 V2 (see page 50).

**Key** Head pump at:

V2

٧3

٧4

Power absorbed by pumps:

First speed A1 F
Second speed A2 S
Third speed A3 T
Fourth speed A4 F

A1 First speed
A2 Second speed
A3 Third speed
A4 Fourth speed

Double solar pump station ErP with 8-28 l/min flow rate Code 3.025666

Double solar pump station with 2-12 l/min flow rate

Code 3.025665