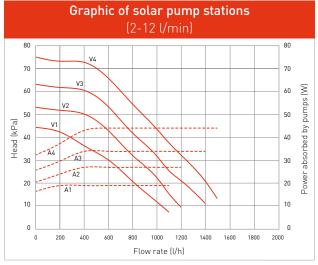

## Solar pump stations ErP

These units can be installed on the INOXSTOR 200-300-500 V2 storage tank units (see page 46) and UB 550-750 V2 (see page 50).

**Key** Head pump at:

V2

٧3

٧4

Power absorbed by pumps:

First speed A1 F
Second speed A2 S
Third speed A3 T
Fourth speed A4 F

A1 First speed
A2 Second speed
A3 Third speed
A4 Fourth speed

## Type **Description** The kit includes: low consumption circulation pump Single solar pump station ErP with 1-6 l/min flow rate 6 bar safety valve 0-10 bar pressure gauge one-way ball valve, thermometer and connection to the safety unit Code 3.025662 flow rate regulated and filling and draining valve attachment for expansion vessel filling valve draining valve Single solar pump station ErP with 2-12 l/min flow rate • insulation 1" hydraulic connections 230 V ~ power supply voltage Code 3.025663 The kit includes: Double solar pump station ErP with 1-6 l/min flow rate low consumption circulation pump 6 bar safety valve Code 3.025664 0-10 bar pressure gauge one-way ball valve, thermometer and connection to the safety unit ball valve with temperature sensor

Double solar pump station ErP with 8-28 l/min flow rate Code 3.025666

Double solar pump station with 2-12 l/min flow rate

Code 3.025665