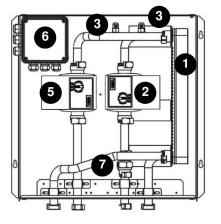

## **Suggested System Layout**

| 1 | Heat Exchanger      |  |
|---|---------------------|--|
| 2 | System Pump         |  |
| 3 | Air Vent            |  |
| 5 | Stove Circuit Pump  |  |
| 6 | In-built Controller |  |
| 7 | Non Return Valve    |  |