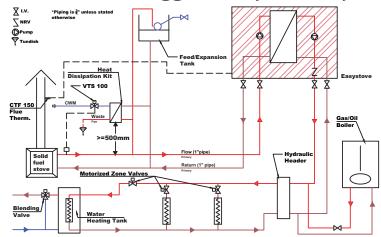

# Easy connection of solid fuel with central heating

The **EasyStove** provides a great solution for connecting solid fuel stoves to modern central heating systems.

A flue thermostat detects when the stove is hot and activates the EasyStove. The EasyStove pumps start and its heat exchanger transfers heat from the stove into the central heating system.

## Optional Heat Dissipation Kit Available

An easy, effective, and safe way of providing heat dissipation from solid fuel stoves in situations where there is no heat load, or where the electricity supply fails.