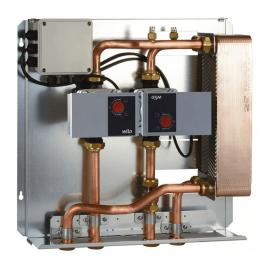

# Easy connection of solid fuel with central heating

The **EasyStove** provides a great solution for connecting solid fuel stoves to modern central heating systems.

A flue thermostat detects when the stove is hot and activates the EasyStove. The EasyStove pumps start and its heat exchanger transfers heat from the stove into the central heating system.

#### **Features**

- Suitable for stoves of up to 20kW (max 14kW output to water)
- · In-built pumps for stove and CH circuits
- In-built air vents
- · Non-return valve for CH circuit
- Integrated controls
- · Optional cover available

#### **Benefits**

- Allows stove to contribute to central heating and/or domestic hot water production
- · Gives the system designer a high degree of freedom
- Excellent time saver