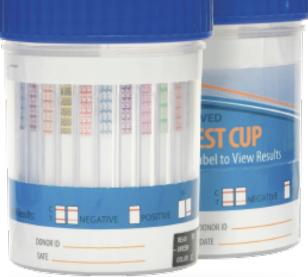

## ITEST4<sup>™</sup> ONE STEP MULTI-DRUG SCREEN TEST CUP (URINE)

| TEST | DESCRIPTION     | CUT-OFF LEVEL<br>NG/ML |
|------|-----------------|------------------------|
| AMP  | Amphetamine     | 1000                   |
| BAR  | Barbiturates    | 300                    |
| BZO  | Benzodiazepines | 300                    |
| BUP  | Buprenorphine   | 10                     |
| COC  | Cocaine         | 300                    |
| MDMA | Ecstacy/Molly   | 500                    |
| FEN  | Fentanyl        | 300                    |
| THC  | Marijuana       | 50                     |
| MTD  | Methadone       | 300                    |
| MET  | Methamphetamine | 1000                   |
| OPI  | Opiates         | 2000                   |
| OXY  | Oxycodone       | 100                    |
| PCP  | Phencyclidine   | 25                     |
|      |                 |                        |

## Instructions:

 Open the pouch, remove the Test Cup.

 Open Test Cup lid. Urinate directly into the Test Cup. Be sure to fill the cup with urine sample between a min of 30ml to a max of 110ml.

- 3. After urine specimen has been collected, close the lid securely.
- Peel off label to reveal test results. Read test results at 5 minutes. Results expire after 10 minutes.

## Interpretation of results:

Negative - Two colour lines appear. One in the Control (C) region and one in the Test (T) region.

**Positive** - One colour line appears in the Control (C) region.

Invalid - Control line fails to appear. In case of invalid results, review procedure and repeat test using a new test device.