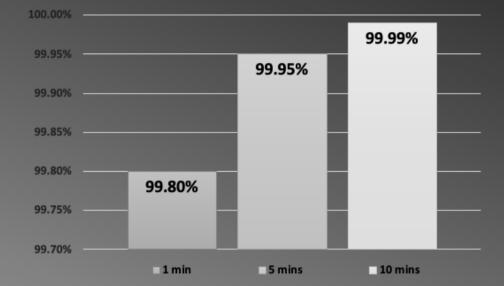

# ANTI-BACTERIAL COPPER FACE COVER

Copper Fabric 'Virus Killing' Test Report Source: Jeonbuk National University SELS Laboratory

#### 10 Minutes = 99.9% Reduction

of pneumococcal, staphylococcus aureus virus detection.