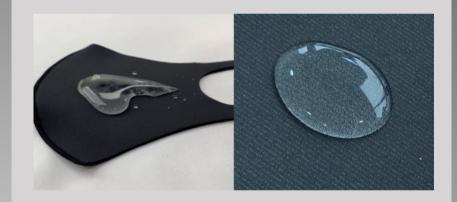

### Anti-Droplet, Water-Repellent Coating Provides an extra layer of protection.