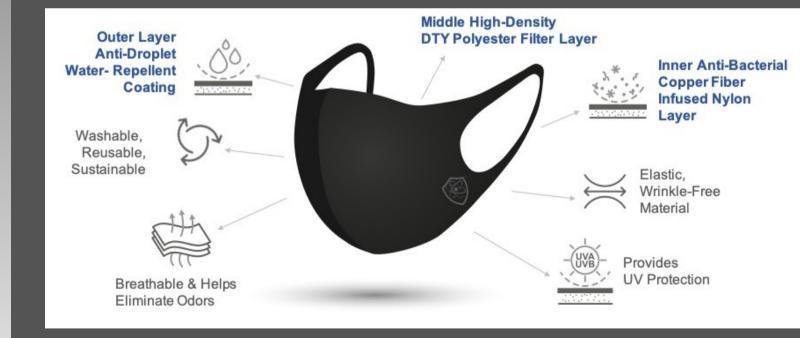

# **ANTI-BACTERIAL COPPER FACE COVER**

BossGuard Copper Fiber infused Face Covers are multi-layer reusable, high-quality, 3-dimensional ergonomic designed protective face covers that maintain antibacterial protection even after multiple washings.

### Anti-Droplet, Water-Repellent Coating Provides an extra layer of protection.

### BossGuard Copper Fiber Infused Face Cover

Anti-bacterial copper fiber infused Comfortable elastic material Washable and reusable