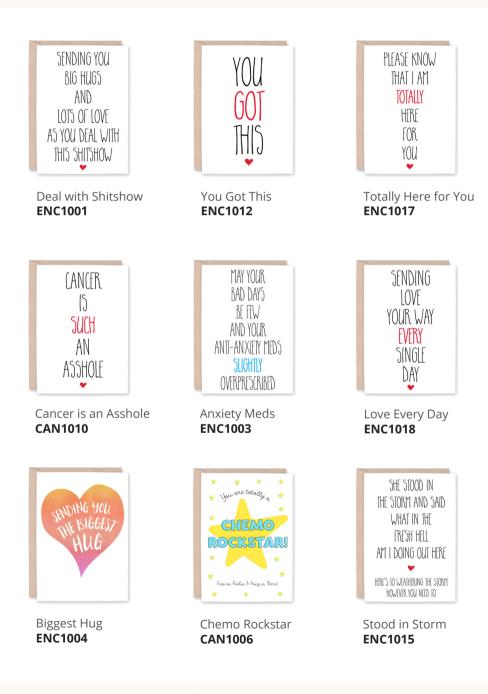

A6 Greeting Card (4.5 x 6.25") | Blank Inside | Kraft Brown Envelope | MOQ 6 per design | \$2.50 USD