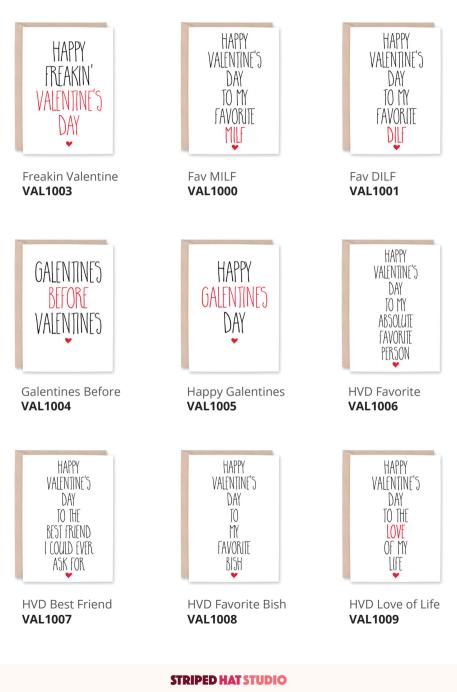

# - VALENTINE & GALENTINE

A6 Greeting Card (4.5 x 6.25") | Blank Inside | Kraft Brown Envelope | MOQ 6 per design | \$2.50 USD