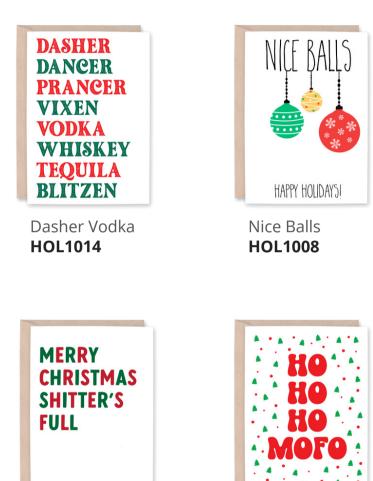

#### WINTER HOLIDAYS

A6 Greeting Card (4.5 x 6.25") | Blank Inside | Kraft Brown Envelope | MOQ 6 per design | \$2.50 USD

Shitter's Full **HOL1020** 