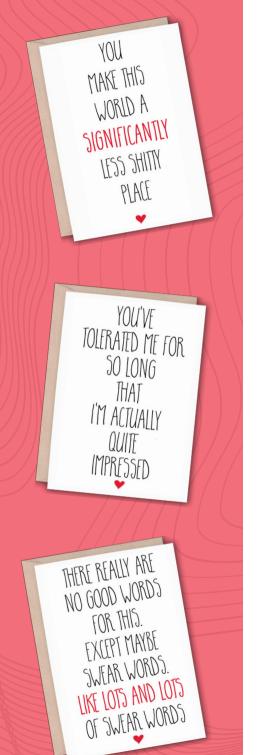

#### PRODUCT & PACKAGING

All products must be sold in their original packaging. Individual card are packaged in clear sleeves. Greeting cards are A6 size (4.5 x 6.25 inches), printed on bright white, high-quality, matte card stock, with a recycled kraft brown envelope included. Our cards are designed, printed and packaged in our studio in the USA.

A6 Greeting Card (4.5 x 6.25") | Blank Inside | Kraft Brown Envelope | MOQ 6 per design | \$2.50 USD