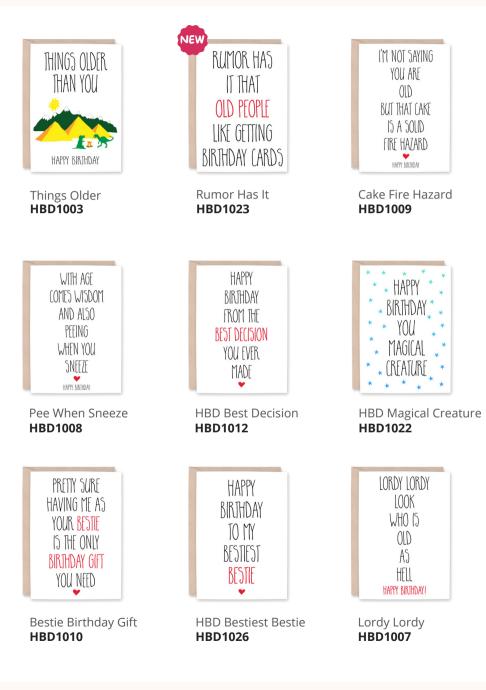

#### BIRTHDAY

A6 Greeting Card (4.5 x 6.25") | Blank Inside | Kraft Brown Envelope | MOQ 6 per design | \$2.50 USD