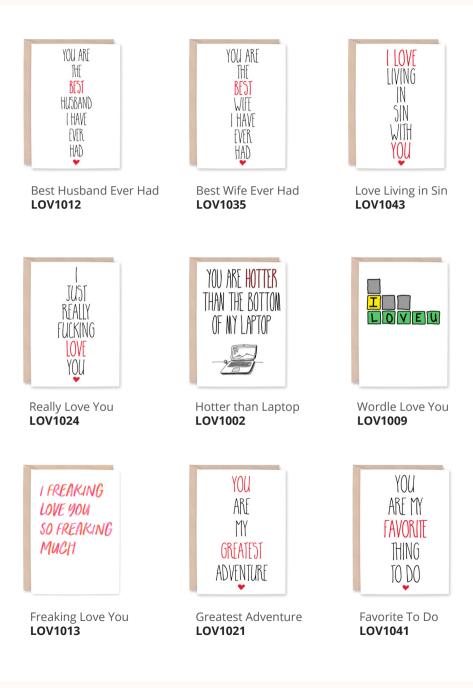

#### **STRIPED HAT STUDIO**

A6 Greeting Card (4.5 x 6.25") | Blank Inside | Kraft Brown Envelope | MOQ 6 per design | \$2.50 USD

A6 Greeting Card (4.5 x 6.25") | Blank Inside | Kraft Brown Envelope | MOQ 6 per design | \$2.50 USD