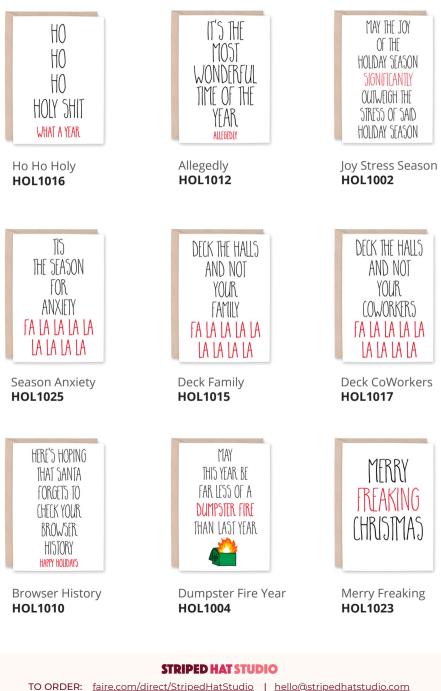

### WINTER HOLIDAYS

A6 Greeting Card (4.5 x 6.25") | Blank Inside | Kraft Brown Envelope | MOQ 6 per design | \$2.50 USD

#### WINTER HOLIDAYS

A6 Greeting Card (4.5 x 6.25") | Blank Inside | Kraft Brown Envelope | MOQ 6 per design | \$2.50 USD

Shitter's Full **HOL1020** 