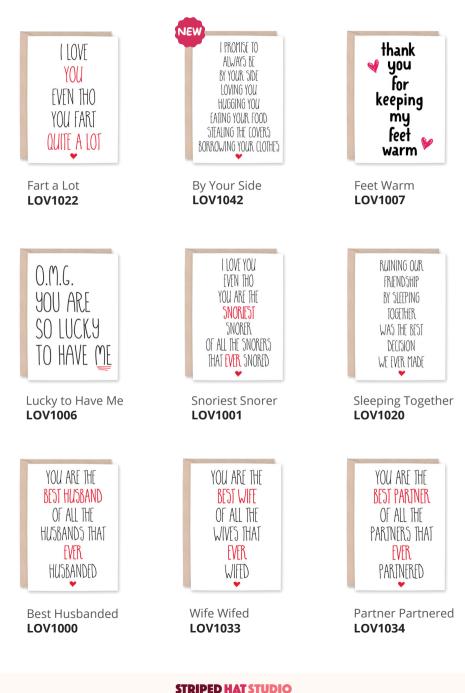

A6 Greeting Card (4.5 x 6.25") | Blank Inside | Kraft Brown Envelope | MOQ 6 per design | \$2.50 USD