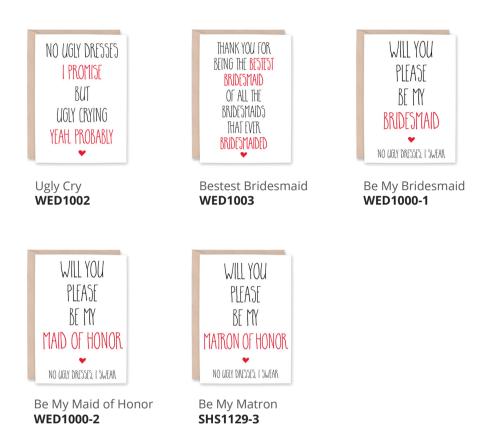

# -WEDDING & ENGAGEMENT-

A6 Greeting Card (4.5 x 6.25") | Blank Inside | Kraft Brown Envelope | MOQ 6 per design | \$2.50 USD