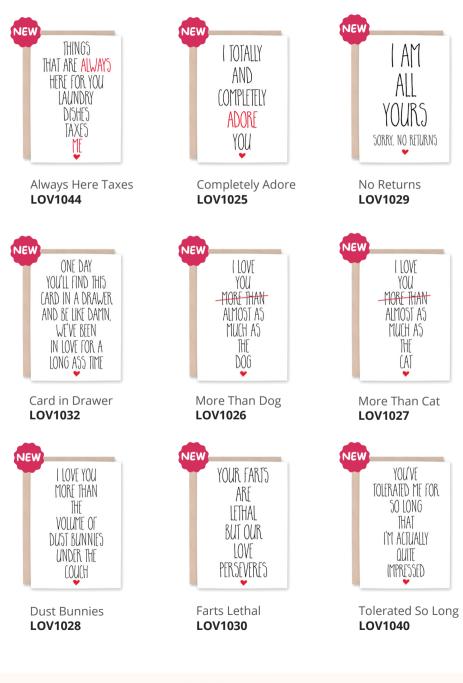

A6 Greeting Card (4.5 x 6.25") | Blank Inside | Kraft Brown Envelope | MOQ 6 per design | \$2.50 USD