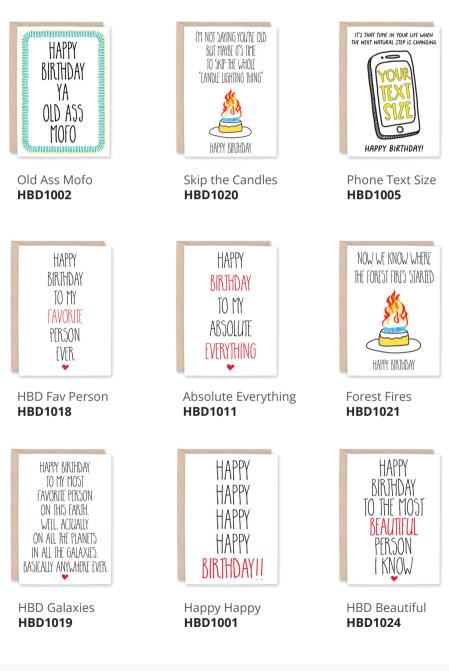

#### BIRTHDAY

A6 Greeting Card (4.5 x 6.25") | Blank Inside | Kraft Brown Envelope | MOQ 6 per design | \$2.50 USD