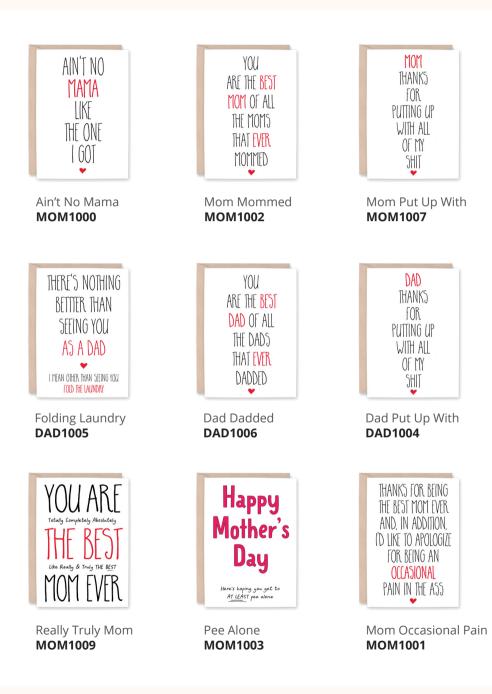

### MOM, DAD & FAMILY

A6 Greeting Card (4.5 x 6.25") | Blank Inside | Kraft Brown Envelope | MOQ 6 per design | \$2.50 USD

#### MOM, DAD & FAMILY

A6 Greeting Card (4.5 x 6.25") | Blank Inside | Kraft Brown Envelope | MOQ 6 per design | \$2.50 USD