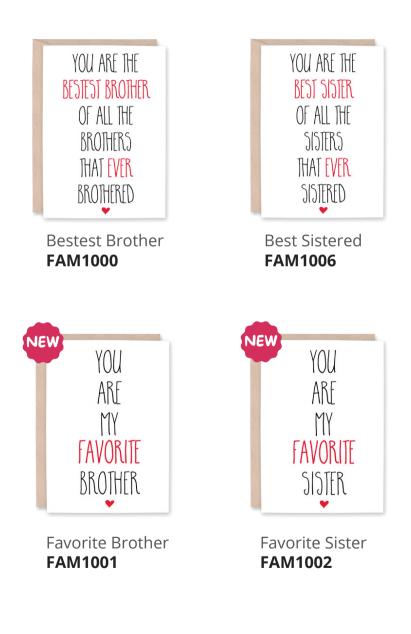

### MOM, DAD & FAMILY

A6 Greeting Card (4.5 x 6.25") | Blank Inside | Kraft Brown Envelope | MOQ 6 per design | \$2.50 USD

#### MOM, DAD & FAMILY

A6 Greeting Card (4.5 x 6.25") | Blank Inside | Kraft Brown Envelope | MOQ 6 per design | \$2.50 USD