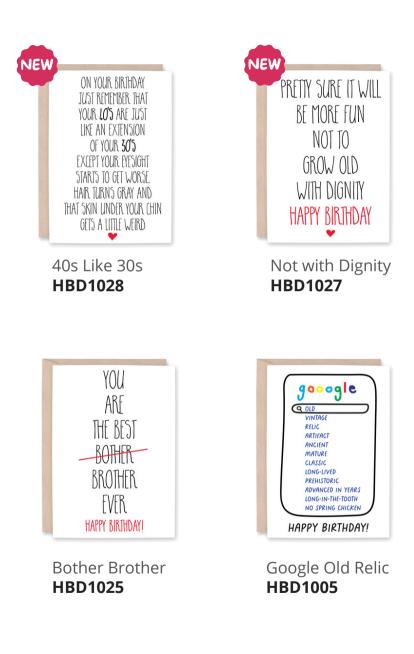

#### BIRTHDAY

A6 Greeting Card (4.5 x 6.25") | Blank Inside | Kraft Brown Envelope | MOQ 6 per design | \$2.50 USD