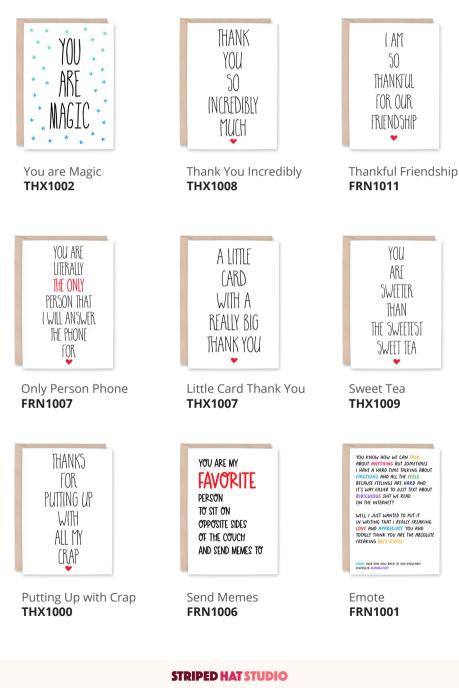

A6 Greeting Card (4.5 x 6.25") | Blank Inside | Kraft Brown Envelope | MOQ 6 per design | \$2.50 USD