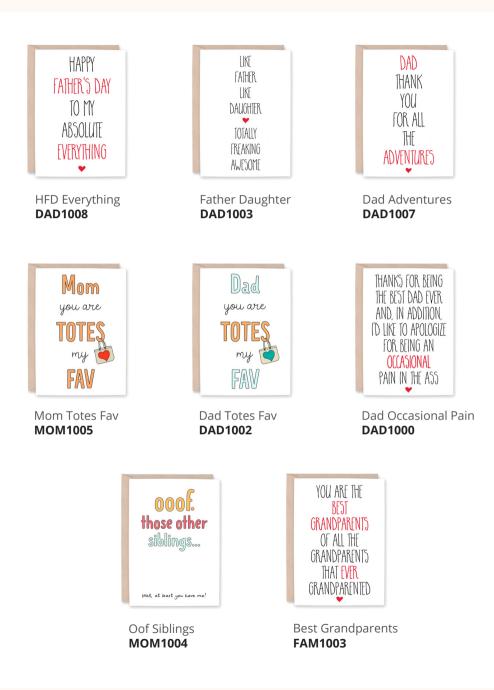

### MOM, DAD & FAMILY

A6 Greeting Card (4.5 x 6.25") | Blank Inside | Kraft Brown Envelope | MOQ 6 per design | \$2.50 USD

#### MOM, DAD & FAMILY

A6 Greeting Card (4.5 x 6.25") | Blank Inside | Kraft Brown Envelope | MOQ 6 per design | \$2.50 USD