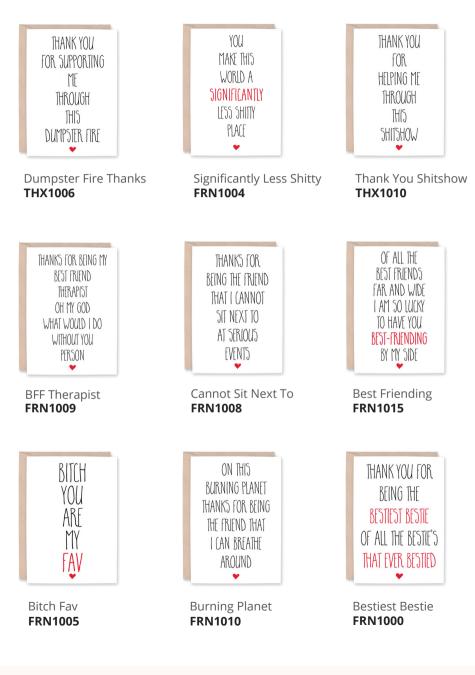

#### PRODUCT & PACKAGING

All products must be sold in their original packaging. Individual card are packaged in clear sleeves. Greeting cards are A6 size (4.5 x 6.25 inches), printed on bright white, high-quality, matte card stock, with a recycled kraft brown envelope included. Our cards are designed, printed and packaged in our studio in the USA.

A6 Greeting Card (4.5 x 6.25") | Blank Inside | Kraft Brown Envelope | MOQ 6 per design | \$2.50 USD