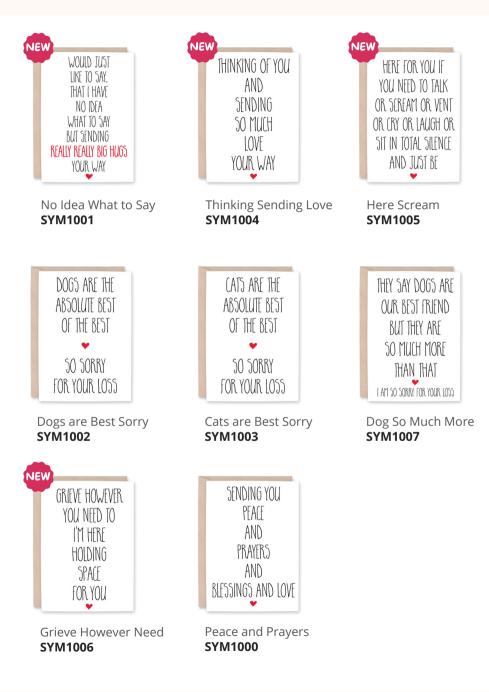

### SYMPATHY

A6 Greeting Card (4.5 x 6.25") | Blank Inside | Kraft Brown Envelope | MOQ 6 per design | \$2.50 USD