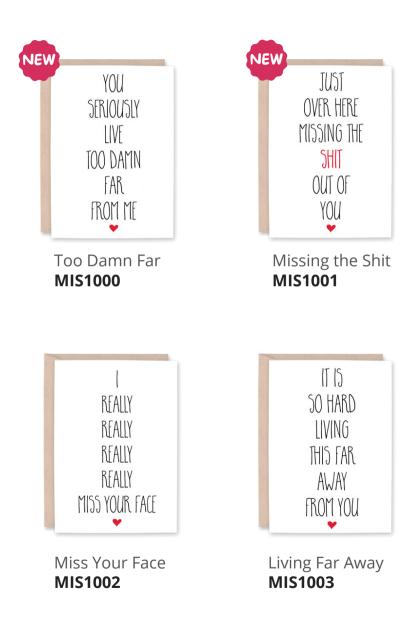

#### MISS YOU

A6 Greeting Card (4.5 x 6.25") | Blank Inside | Kraft Brown Envelope | MOQ 6 per design | \$2.50 USD

BABY