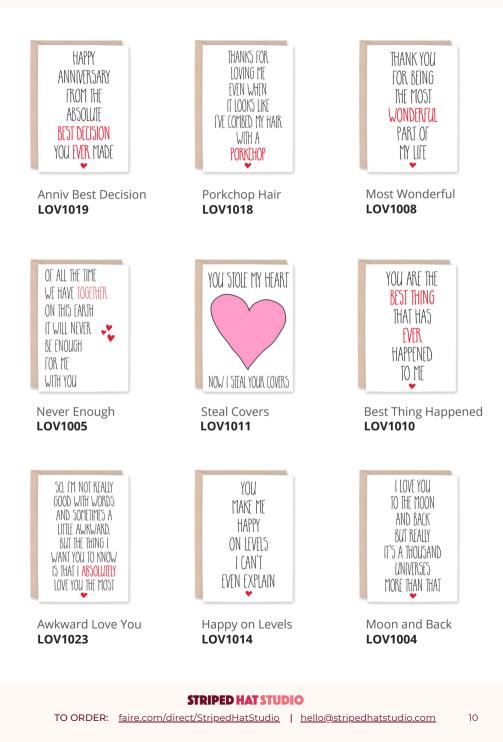

#### **STRIPED HAT STUDIO**

A6 Greeting Card (4.5 x 6.25") | Blank Inside | Kraft Brown Envelope | MOQ 6 per design | \$2.50 USD

TO ORDER: faire.com/direct/StripedHatStudio | hello@stripedhatstudio.com

A6 Greeting Card (4.5 x 6.25") | Blank Inside | Kraft Brown Envelope | MOQ 6 per design | \$2.50 USD