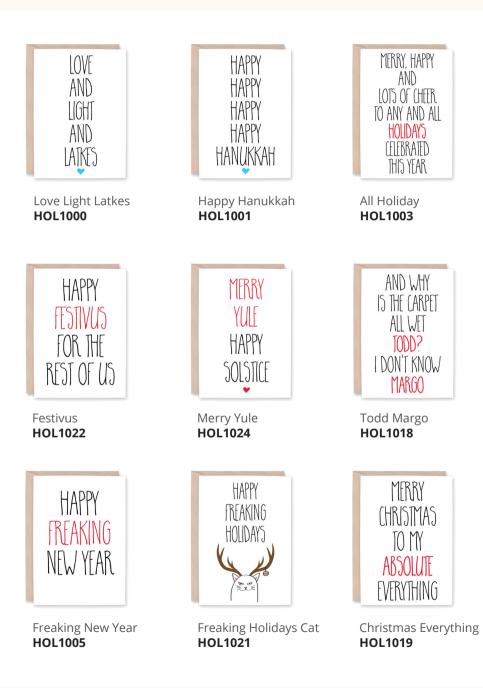

### WINTER HOLIDAYS

A6 Greeting Card (4.5 x 6.25") | Blank Inside | Kraft Brown Envelope | MOQ 6 per design | \$2.50 USD