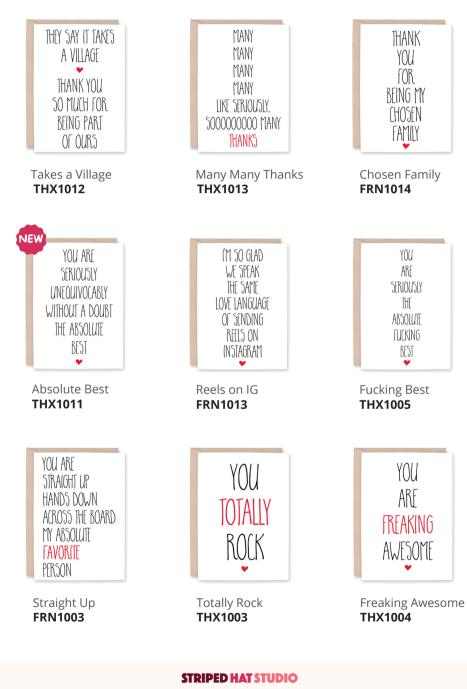

A6 Greeting Card (4.5 x 6.25") | Blank Inside | Kraft Brown Envelope | MOQ 6 per design | \$2.50 USD