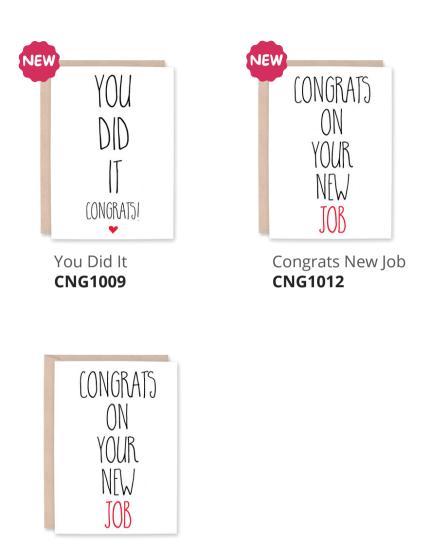

#### CONGRATS

A6 Greeting Card (4.5 x 6.25") | Blank Inside | Kraft Brown Envelope | MOQ 6 per design | \$2.50 USD

Congrats New Job CNG1012