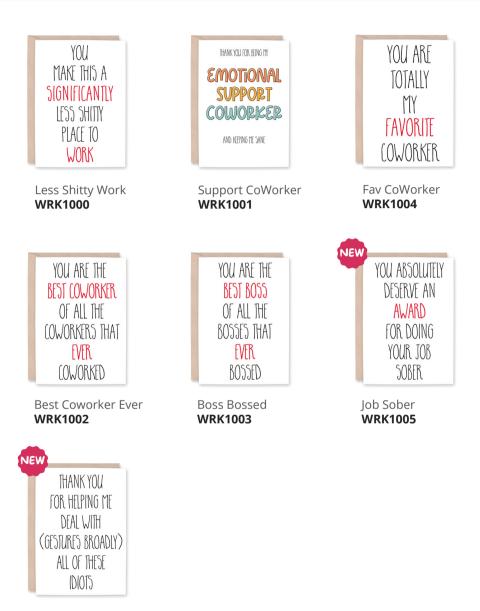

### COWORKER & BOSS

A6 Greeting Card (4.5 x 6.25") | Blank Inside | Kraft Brown Envelope | MOQ 6 per design | \$2.50 USD

Thank You Idiots WRK1006