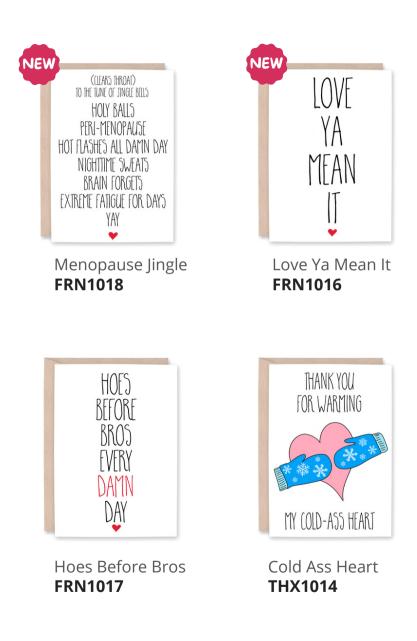

A6 Greeting Card (4.5 x 6.25") | Blank Inside | Kraft Brown Envelope | MOQ 6 per design | \$2.50 USD

A6 Greeting Card (4.5 x 6.25") | Blank Inside | Kraft Brown Envelope | MOQ 6 per design | \$2.50 USD