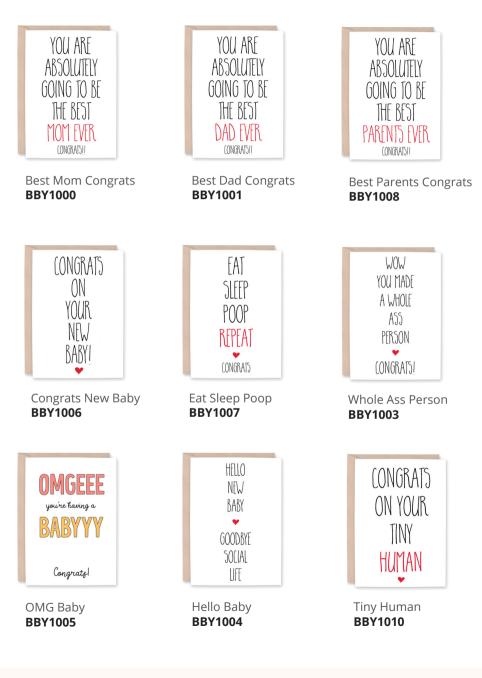

#### MISS YOU

A6 Greeting Card (4.5 x 6.25") | Blank Inside | Kraft Brown Envelope | MOQ 6 per design | \$2.50 USD

BABY

### CONGRATS

A6 Greeting Card (4.5 x 6.25") | Blank Inside | Kraft Brown Envelope | MOQ 6 per design | \$2.50 USD