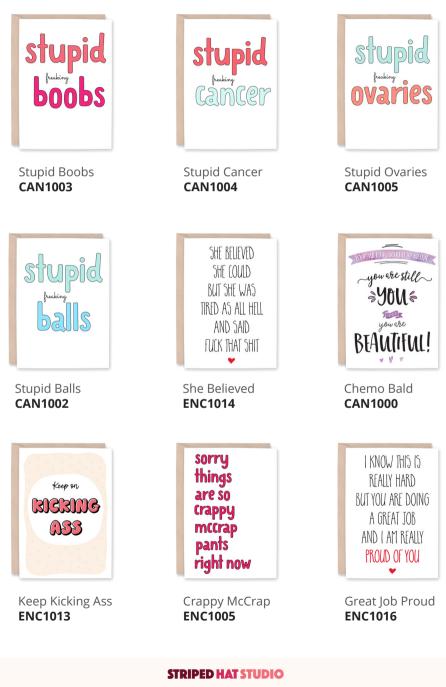

A6 Greeting Card (4.5 x 6.25") | Blank Inside | Kraft Brown Envelope | MOQ 6 per design | \$2.50 USD