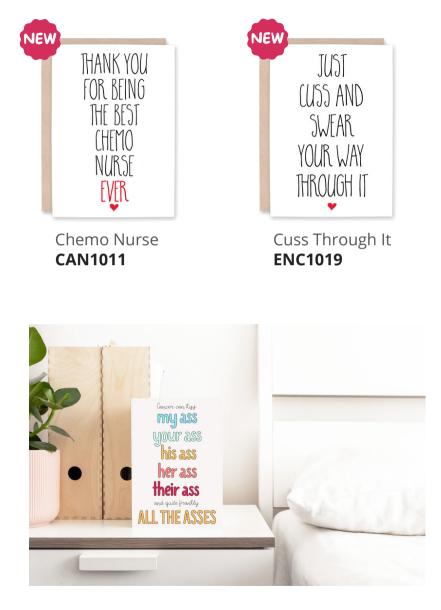

A6 Greeting Card (4.5 x 6.25") | Blank Inside | Kraft Brown Envelope | MOQ 6 per design | \$2.50 USD