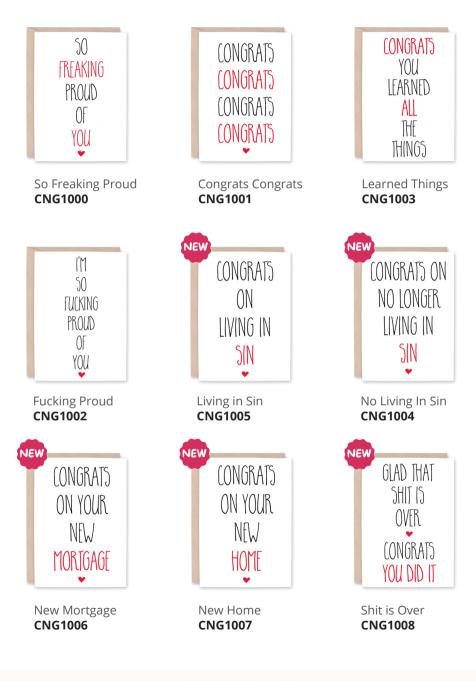

### CONGRATS

A6 Greeting Card (4.5 x 6.25") | Blank Inside | Kraft Brown Envelope | MOQ 6 per design | \$2.50 USD

#### CONGRATS

A6 Greeting Card (4.5 x 6.25") | Blank Inside | Kraft Brown Envelope | MOQ 6 per design | \$2.50 USD

Congrats New Job CNG1012