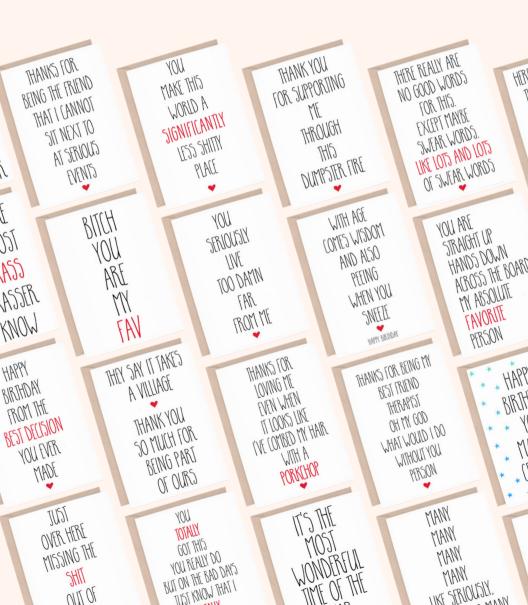

#### PRODUCT & PACKAGING

All products must be sold in their original packaging. Individual card are packaged in clear sleeves. Greeting cards are A6 size (4.5 x 6.25 inches), printed on bright white, high-quality, matte card stock, with a recycled kraft brown envelope included. Our cards are designed, printed and packaged in our studio in the USA.

A6 Greeting Card (4.5 x 6.25") | Blank Inside | Kraft Brown Envelope | MOQ 6 per design | \$2.50 USD