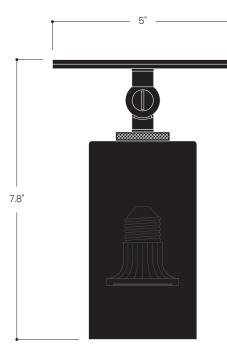

| Dimensions (overall) |          | 5″ W x 7.8″ H       |                                  |  |
|----------------------|----------|---------------------|----------------------------------|--|
| Lamping              | PAR16 7W | 10W max.            | 500 Lumens                       |  |
|                      | LED      | Dimmable            | 3000K                            |  |
| Material             |          | Machined Brass      | Machined Brass, Machined Steel   |  |
| Weight               |          | 2.2 lbs             |                                  |  |
| Certification        |          | UL (dry)            |                                  |  |
| Available Finishes   |          |                     |                                  |  |
|                      |          | Brass Aged<br>Brass | Black Aged Custom<br>Brass Steel |  |