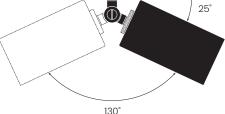

|  |
|----------------------|----------|---------------------|----------------------------------|--|
| Lamping              | PAR16 7W | 10W max.            | 500 Lumens                       |  |
|                      | LED      | Dimmable            | 3000K                            |  |
| Material             |          | Machined Brass      | Machined Brass, Machined Steel   |  |
| Weight               |          | 2.2 lbs             |                                  |  |
| Certification        |          | UL (dry)            |                                  |  |
| Available Finishes   |          |                     |                                  |  |
|                      |          | Brass Aged<br>Brass | Black Aged Custom<br>Brass Steel |  |









www.sle.works hello@sle.works