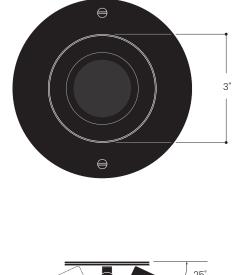

| Dimensions (overall) |          | 5″ W x 7.8″ H       |                                  |  |
|----------------------|----------|---------------------|----------------------------------|--|
| Lamping              | PAR16 7W | 10W max.            | 500 Lumens                       |  |
|                      | LED      | Dimmable            | 3000K                            |  |
| Material             |          | Machined Brass      | Machined Brass, Machined Steel   |  |
| Weight               |          | 2.2 lbs             |                                  |  |
| Certification        |          | UL (dry)            |                                  |  |
| Available Finishes   |          |                     |                                  |  |
|                      |          | Brass Aged<br>Brass | Black Aged Custom<br>Brass Steel |  |