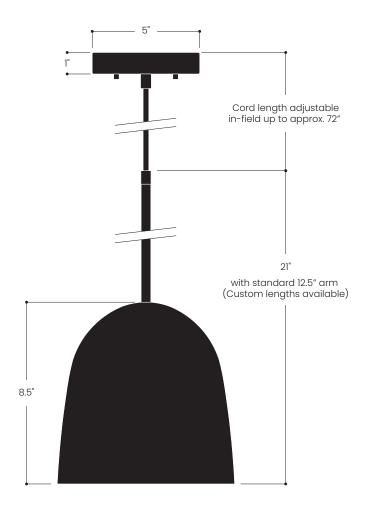

| Dimensions (not incl. cord/canopy) |               | 8.25" W x 21" H      | 825" W x 21" H                 |  |
|------------------------------------|---------------|----------------------|--------------------------------|--|
| Lamping                            | E26 6W<br>LED | 10W max.<br>Dimmable | 600 Lumens<br>2700K            |  |
| Material                           |               | Machined Brass,      | Machined Brass, Machined Steel |  |
| Weight                             |               | -                    | -                              |  |
| Certification                      |               | UL (dry)             | UL (dry)                       |  |
| Available Finishes                 |               | Customp              | owder-coat                     |  |