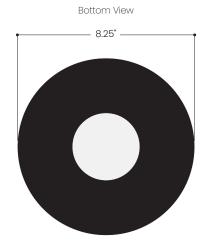

| Dimensions (not incl. cord/canopy) |               | 8.25" W x 21" H      | 825" W x 21" H                 |  |
|------------------------------------|---------------|----------------------|--------------------------------|--|
| Lamping                            | E26 6W<br>LED | 10W max.<br>Dimmable | 600 Lumens<br>2700K            |  |
| Material                           |               | Machined Brass,      | Machined Brass, Machined Steel |  |
| Weight                             |               | -                    | -                              |  |
| Certification                      |               | UL (dry)             | UL (dry)                       |  |
| Available Finishes                 |               | Customp              | owder-coat                     |  |