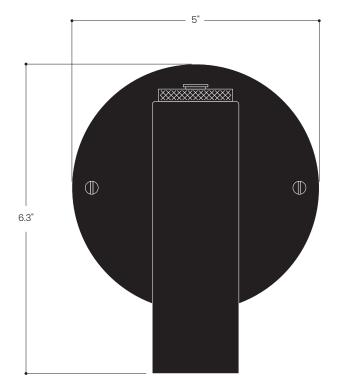

| Dimensions (Overall) |              |                      | 5" W x 6.3" H x 21" D          |                |                     |        |  |
|----------------------|--------------|----------------------|--------------------------------|----------------|---------------------|--------|--|
| Lamping (Per bulb)   | G9 5W<br>LED | 10W max.<br>Dimmable |                                | _              | 550 Lumens<br>3000K |        |  |
| Material             |              |                      | Machined Brass, Machined Steel |                |                     |        |  |
| Weight               |              |                      | 1.6 lbs                        |                |                     |        |  |
| Certification        |              |                      | UL (dry)                       |                |                     |        |  |
| Available Finishes   |              |                      |                                |                |                     |        |  |
|                      |              | Brass                | Aged<br>Brass                  | Black<br>Brass | Aged<br>Steel       | Custom |  |