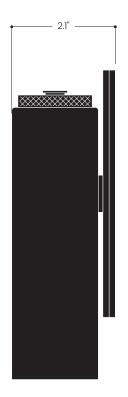

| Dimensions (Overall) |              |                      | 5" W x 6.3" H x 21" D          |                |                     |        |  |
|----------------------|--------------|----------------------|--------------------------------|----------------|---------------------|--------|--|
| Lamping (Per bulb)   | G9 5W<br>LED | 10W max.<br>Dimmable |                                | _              | 550 Lumens<br>3000K |        |  |
| Material             |              |                      | Machined Brass, Machined Steel |                |                     |        |  |
| Weight               |              |                      | 1.6 lbs                        |                |                     |        |  |
| Certification        |              |                      | UL (dry)                       |                |                     |        |  |
| Available Finishes   |              |                      |                                |                |                     |        |  |
|                      |              | Brass                | Aged<br>Brass                  | Black<br>Brass | Aged<br>Steel       | Custom |  |