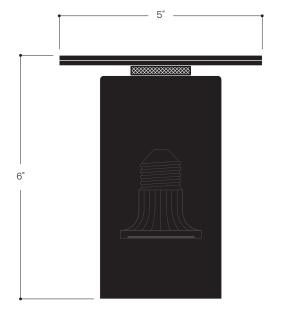

## **Baton Ceiling**

The Baton Ceiling Downlight adds sophistication to any interior space. Featuring a fixed downlight shade, 3000k LED lamp, low profile canopy, and knurled brass ring detail, this luminaire is perfect for modern spaces. With its sleek design and advanced technology, the Baton Downlight offers a stylish, energy-efficient lighting solution.

| <b>Dimensions</b> (overall) |                 | 5" W x 6" H                    |                     |  |
|-----------------------------|-----------------|--------------------------------|---------------------|--|
| Lamping                     | PAR16 7W<br>LED | 10W max.<br>Dimmable           | 500 Lumens<br>3000K |  |
| Material                    |                 | Machined Brass, Machined Steel |                     |  |
| Weight                      |                 | 2 lbs                          |                     |  |
| Certification               |                 | UL (dry)                       |                     |  |
| Available Finishes          |                 | Brass Age<br>Brass             |                     |  |