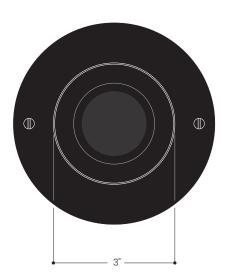

| <b>Dimensions</b> (overall) |                 | 5" W x 6" H                    |                     |  |
|-----------------------------|-----------------|--------------------------------|---------------------|--|
| Lamping                     | PAR16 7W<br>LED | 10W max.<br>Dimmable           | 500 Lumens<br>3000K |  |
| Material                    |                 | Machined Brass, Machined Steel |                     |  |
| Weight                      |                 | 2 lbs                          |                     |  |
| Certification               |                 | UL (dry)                       |                     |  |
| Available Finishes          |                 | Brass Age<br>Brass             |                     |  |