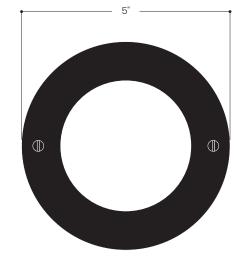

| Dimensions (overall) |        | 5" W x 6.3" D       |                                  |  |
|----------------------|--------|---------------------|----------------------------------|--|
| Lamping              | E26 6W | 10W max.            | 600 Lumens                       |  |
|                      | LED    | Dimmable            | 2700K                            |  |
| Material             |        | Machined Brass      | Machined Brass, Machined Steel   |  |
| Weight               |        | 1.5 lbs             |                                  |  |
| Certification        |        | UL (dry)            |                                  |  |
| Available Finishes   |        |                     |                                  |  |
|                      |        | Brass Aged<br>Brass | Black Aged Custom<br>Brass Steel |  |