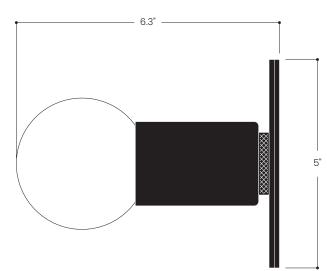

| Dimensions (overall) |        | 5" W x 6.3" D       |                                  |  |
|----------------------|--------|---------------------|----------------------------------|--|
| Lamping              | E26 6W | 10W max.            | 600 Lumens                       |  |
|                      | LED    | Dimmable            | 2700K                            |  |
| Material             |        | Machined Brass      | Machined Brass, Machined Steel   |  |
| Weight               |        | 1.5 lbs             |                                  |  |
| Certification        |        | UL (dry)            |                                  |  |
| Available Finishes   |        |                     |                                  |  |
|                      |        | Brass Aged<br>Brass | Black Aged Custom<br>Brass Steel |  |