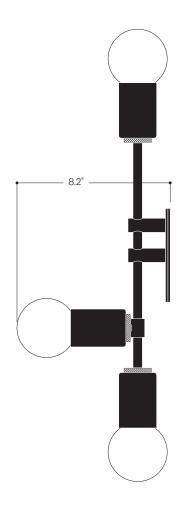

## **3209** 24"

This captivating light fixture takes its name from the house where it was first installed. The fixture features an offset, modern rail that comes in two different lengths, making it versatile enough to be mounted horizontally over a vanity or vertically in any space. With its striking appearance and flexible installation options, this light fixture is sure to add a touch of intrigue and elegance to any room.

| Dimensions (overall) |               | 5" W x 24" H x 8.2" D                      |
|----------------------|---------------|--------------------------------------------|
| Lamping (per bulb)   | E26 6W<br>LED | 10W max. 600 Lumens Dimmable 2700K         |
| Material             |               | Machined Brass, Machined Steel             |
| Weight               |               | 3.4 lbs                                    |
| Certification        |               | UL (dry)                                   |
| Available Finishes   |               |                                            |
|                      |               | Brass Aged Black Aged<br>Brass Brass Steel |