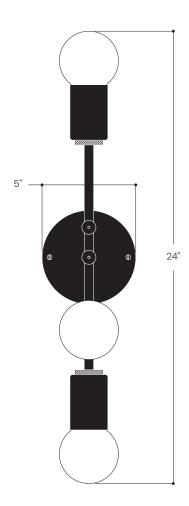

## **3209** 24"

This captivating light fixture takes its name from the house where it was first installed. The fixture features an offset, modern rail that comes in two different lengths, making it versatile enough to be mounted horizontally over a vanity or vertically in any space. With its striking appearance and flexible installation options, this light fixture is sure to add a touch of intrigue and elegance to any room.

| Dimensions (overall) |               | 5" W x 24" H x 8.2" D                      |
|----------------------|---------------|--------------------------------------------|
| Lamping (per bulb)   | E26 6W<br>LED | 10W max. 600 Lumens Dimmable 2700K         |
| Material             |               | Machined Brass, Machined Steel             |
| Weight               |               | 3.4 lbs                                    |
| Certification        |               | UL (dry)                                   |
| Available Finishes   |               |                                            |
|                      |               | Brass Aged Black Aged<br>Brass Brass Steel |