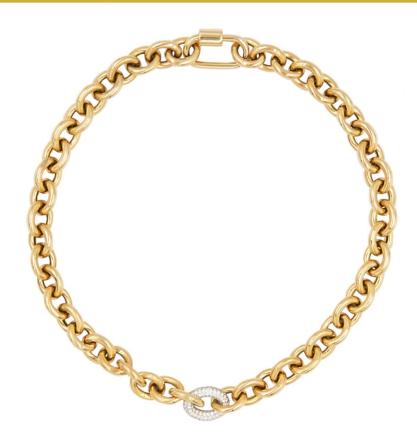

Swing With Me Polka Dot Diamond Hoops

Swing With Me Polka Dot Emerald Hoops

Swing With Me Geometric Hoops

Twist Diamond Baguette Chain

Swing With Me Polka Dot Pave Diamonds

1,7 Carats of White Diamonds VS F Color 60G of 18K Gold Available in a bracelet as well

2.2 Carats of White Diamonds VS F Color 40 G 18K Gold Available in a bracelet as well