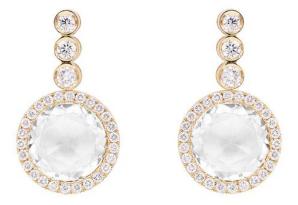

oops



## **Sapphire Cabochon Ring**



**Sapphire Angel Wing Earrings** 



**Art Deco Blue Sapphire Shield Earrings** 

**Mother of Pearl Sparkle** 

Mother of Pearl & Diamond Rim Fan Earrings

Mother of Pearl Caged Shell Earrings











## **Pearl Earrings**

# **Tahitian Black Pearls and South Sea White Pearls**









**Emerald Quartz Earrings** 

**Firework Emerald Earrings** 

**Emerald Wave Tennis Bracelet** 

**Emerald Oval Ring** 





#### **Heart Emerald Riviere**

One of a kind graduating heart shape emerald necklace composed of 48 Carats of hand picked heart shape emeralds matched for color, transparency, and saturation.













Wave Tennis Bracelets in Emerald, Pink Sapphire & Turquoise

















STONE Signature Dome Rings



**Round on Round Earrings** 



**Quartz and Diamond Earring** 









**REVOLVE BANGLES** 



Pear Emerald Reviere on Italian Gold Chain

Pear Turquoise Riviere On Italian Gold Chain







Turquoise & Diamond Cluster 11.36 Cts of Turquoise 1.6 Cts of VS White Diamonds



Turquoise & Emerald Cluster 12.17 Cts of Turquoise 3.58 Cts of Zambian Emeralds



Emerald and Diamond Cluster 11.8 Cts of Zambian Emeralds 0.87 Cts of VS White Diamonds



Amethyst & Emerald Cluster 11.48 Cts Amethyst 1.54 Cts Zambian Emerald



Swing With Me Polka Dot Diamond Hoops



Swing With Me Polka Dot Emerald Hoops



Swing With Me Geometric Hoops



Twist Diamond Baguette Chain



Swing With Me Polka Dot Pave Diamonds



1,7 Carats of White Diamonds VS F Color 60G of 18K Gold Available in a bracelet as well



2.2 Carats of White Diamonds