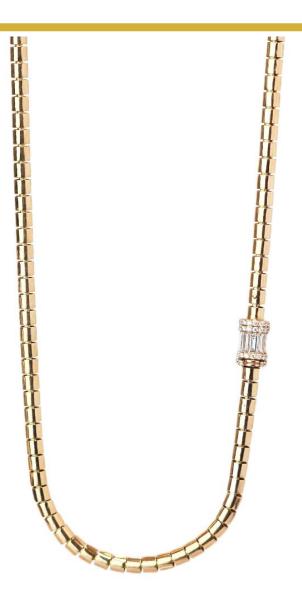

Swing With Me Polka Dot Diamond Hoops

Swing With Me Polka Dot Emerald Hoops

Swing With Me Geometric Hoops

Twist Diamond Baguette Chain

Swing With Me Polka Dot Pave Diamonds

1,7 Carats of White Diamonds VS F Color 60G of 18K Gold Available in a bracelet as well