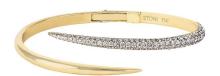

STONE Signature Dome Rings

**Round on Round Earrings** 

**Quartz and Diamond Earring** 

**REVOLVE BANGLES** 

Pear Emerald Reviere on Italian Gold Chain

Pear Turquoise Riviere On Italian Gold Chain

Turquoise & Diamond Cluster 11.36 Cts of Turquoise 1.6 Cts of VS White Diamonds