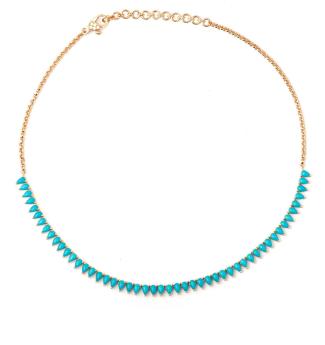

STONE Signature Dome Rings

**Round on Round Earrings** 

**Quartz and Diamond Earring** 

**REVOLVE BANGLES** 

Pear Emerald Reviere on Italian Gold Chain

Pear Turquoise Riviere On Italian Gold Chain

Turquoise & Diamond Cluster 11.36 Cts of Turquoise 1.6 Cts of VS White Diamonds