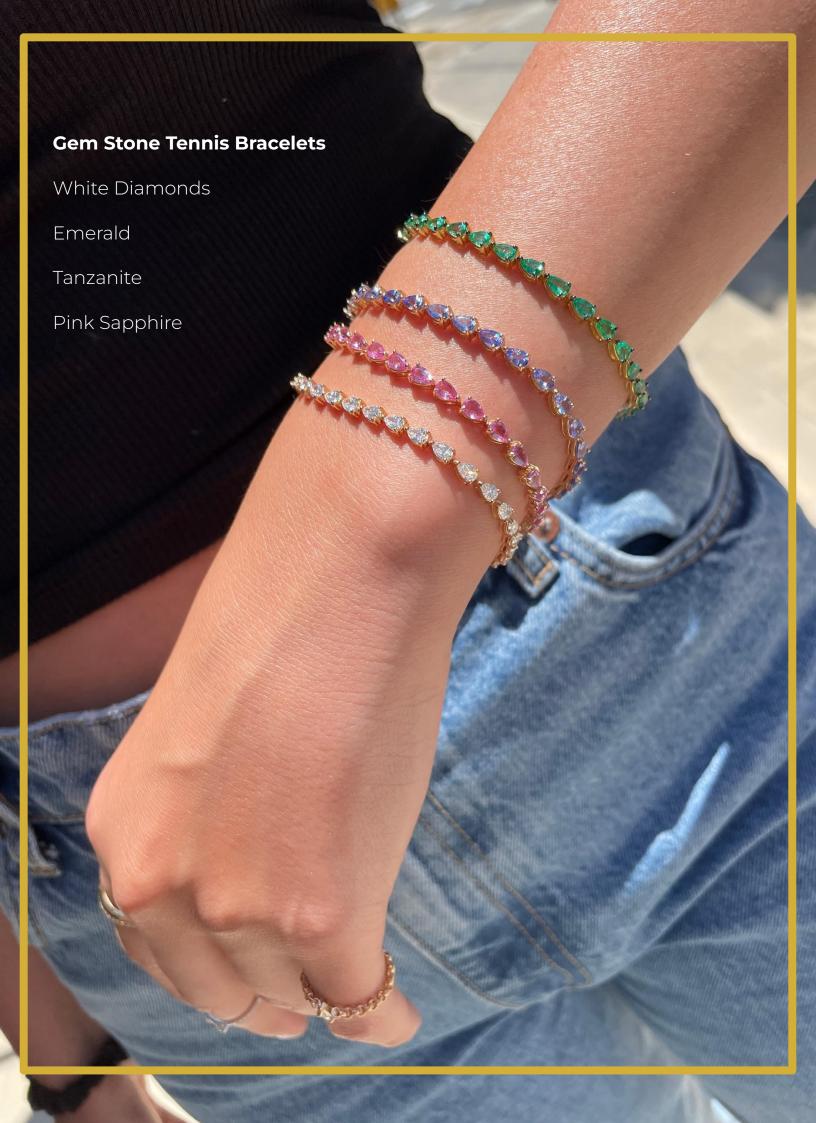

#### **Heart Emerald Riviere**

One of a kind graduating heart shape emerald necklace composed of 48 Carats of hand picked heart shape emeralds matched for color, transparency, and saturation.

Wave Tennis Bracelets in Emerald, Pink Sapphire & Turquoise