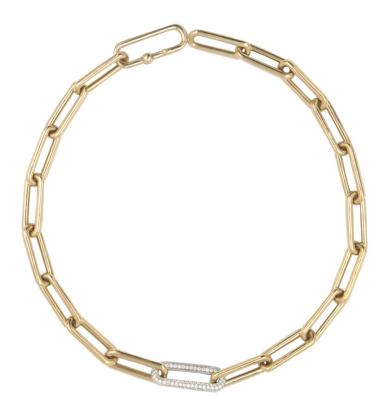

Swing With Me Polka Dot Diamond Hoops

Swing With Me Polka Dot Emerald Hoops

Swing With Me Geometric Hoops

Twist Diamond Baguette Chain

Swing With Me Polka Dot Pave Diamonds

1,7 Carats of White Diamonds VS F Color 60G of 18K Gold Available in a bracelet as well

2.2 Carats of White Diamonds VS F Color 40 G 18K Gold Available in a bracelet as well