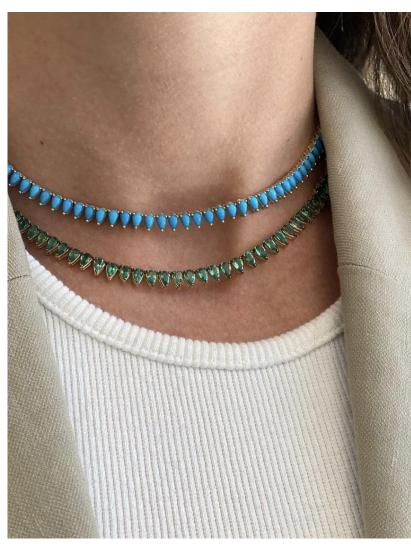

STONE Signature Dome Rings

**Round on Round Earrings** 

**Quartz and Diamond Earring** 

**REVOLVE BANGLES** 

Pear Emerald Reviere on Italian Gold Chain

Pear Turquoise Riviere On Italian Gold Chain

Turquoise & Diamond Cluster 11.36 Cts of Turquoise 1.6 Cts of VS White Diamonds