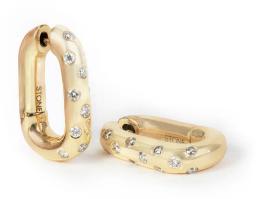

Swing With Me Polka Dot Diamond Hoops

Swing With Me Polka Dot Emerald Hoops

Swing With Me Geometric Hoops

Twist Diamond Baguette Chain

Swing With Me Polka Dot Pave Diamonds

1,7 Carats of White Diamonds VS F Color 60G of 18K Gold Available in a bracelet as well

2.2 Carats of White Diamonds VS F Color 40 G 18K Gold Available in a bracelet as well