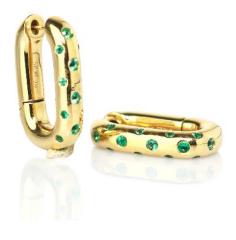

Swing With Me Polka Dot Diamond Hoops

Swing With Me Polka Dot Emerald Hoops

Swing With Me Geometric Hoops

Twist Diamond Baguette Chain

Swing With Me Polka Dot Pave Diamonds

1,7 Carats of White Diamonds VS F Color 60G of 18K Gold Available in a bracelet as well