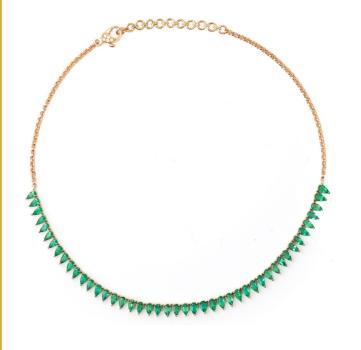

STONE Signature Dome Rings

**Round on Round Earrings** 

**Quartz and Diamond Earring** 

**REVOLVE BANGLES** 

Pear Emerald Reviere on Italian Gold Chain

Pear Turquoise Riviere On Italian Gold Chain

Turquoise & Diamond Cluster 11.36 Cts of Turquoise 1.6 Cts of VS White Diamonds