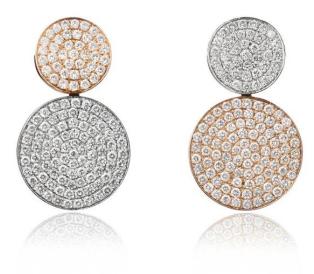

et





Blue Sapphire Treasure Hoops



## **Sapphire Cabochon Ring**



**Sapphire Angel Wing Earrings** 



**Art Deco Blue Sapphire Shield Earrings** 

**Mother of Pearl Sparkle** 

Mother of Pearl & Diamond Rim Fan Earrings

Mother of Pearl Caged Shell Earrings











## **Pearl Earrings**

# **Tahitian Black Pearls and South Sea White Pearls**









**Emerald Quartz Earrings** 

**Firework Emerald Earrings** 

**Emerald Wave Tennis Bracelet** 

**Emerald Oval Ring** 





#### **Heart Emerald Riviere**

One of a kind graduating heart shape emerald necklace composed of 48 Carats of hand picked heart shape emeralds matched for color, transparency, and saturation.













Wave Tennis Bracelets in Emerald, Pink Sapphire & Turquoise

















STONE Signature Dome Rings



**Round on Round Earrings** 



**Quartz and Diamond Earring** 









**REVOLVE BANGLES** 



Pear Emerald Reviere on Italian Gold Chain

Pear Turquoise Riviere On Italian Gold Chain







Turquoise & Diamond Cluster 11.36 Cts of Turquoise 1.6 Cts of VS White Diamonds



Turquoise & Emerald Cluster 12.17 Cts of Turquoise 3.58 Cts of Zambian Emeralds



Emerald and Diamond Cluster 11.8 Cts of Zambian Emeralds 0.87 Cts of VS White Diamonds



Amethyst & Emerald Cluster 11.48 Cts Amethyst 1.54 Cts Zambian Emerald



Swing With Me Polka Dot Diamond Hoops



Swing With Me Polka Dot Emerald Hoops



Swing With Me Geometric Hoops



Twist Diamond Baguette Chain



Swing With Me Polka Dot Pave Diamonds



1,7 Carats of White Diamonds VS F Color 60G of 18K Gold Available in a bracelet as well