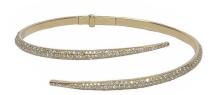

STONE Signature Dome Rings

**Round on Round Earrings** 

**Quartz and Diamond Earring** 

**REVOLVE BANGLES** 

Pear Emerald Reviere on Italian Gold Chain

Pear Turquoise Riviere On Italian Gold Chain

Turquoise & Diamond Cluster 11.36 Cts of Turquoise 1.6 Cts of VS White Diamonds