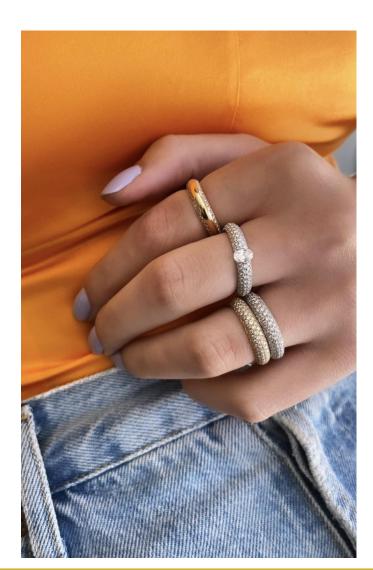

STONE Signature Dome Rings

**Round on Round Earrings** 

**Quartz and Diamond Earring** 

**REVOLVE BANGLES** 

Pear Emerald Reviere on Italian Gold Chain

Pear Turquoise Riviere On Italian Gold Chain

Turquoise & Diamond Cluster 11.36 Cts of Turquoise 1.6 Cts of VS White Diamonds