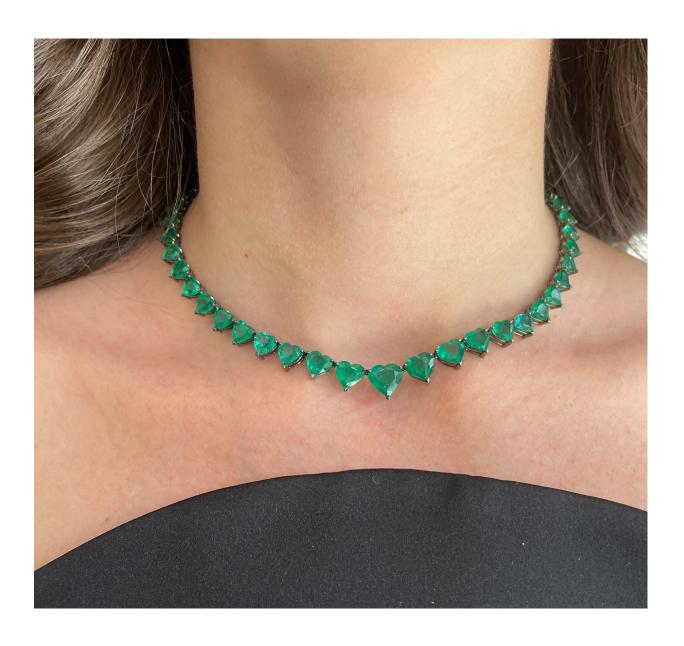

#### **Heart Emerald Riviere**

One of a kind graduating heart shape emerald necklace composed of 48 Carats of hand picked heart shape emeralds matched for color, transparency, and saturation.

Wave Tennis Bracelets in Emerald, Pink Sapphire & Turquoise