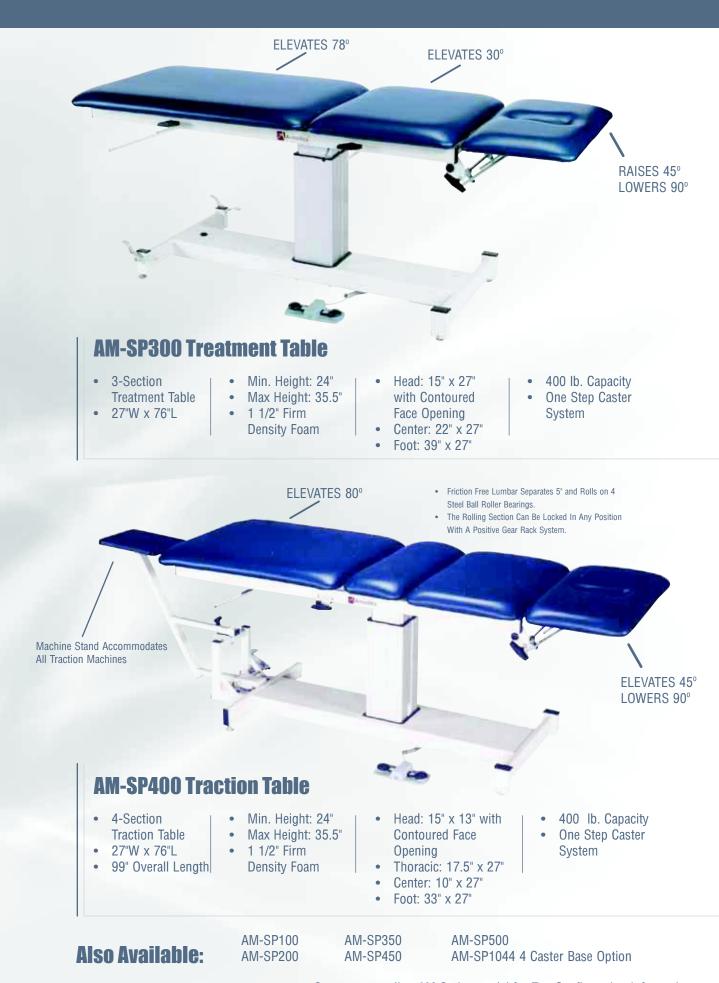

SP202 Treatment Table with Prenatal Top

- 2-Section
   Treatment Table
- 30"W x 76"L
- Min. Height: 25"
  Max Height: 36.5"
  3" Soft Top Foam
- Head: 15" x 27"
  Body: 61" x 30"
- 400 lb. Capacity
  One Step Caster System

The unique design of the AM-SP Series brings the future to you today! Using a combination of a single pedestal approach and specially engineered frame work, the AM-SP Series offers solid stability with loads of leg room and maneuverability for the clinician along with luxurious comfort for the patient. The single pedestal is equipped with our one-step Caster system and footswitch at no additional cost. Because of its unique design, the AM-SP Series elevates with no end shift, so it can be used in a smaller area, saving precious space in your office or treatment room.



See corresponding AM Series model for Top Configuration Information