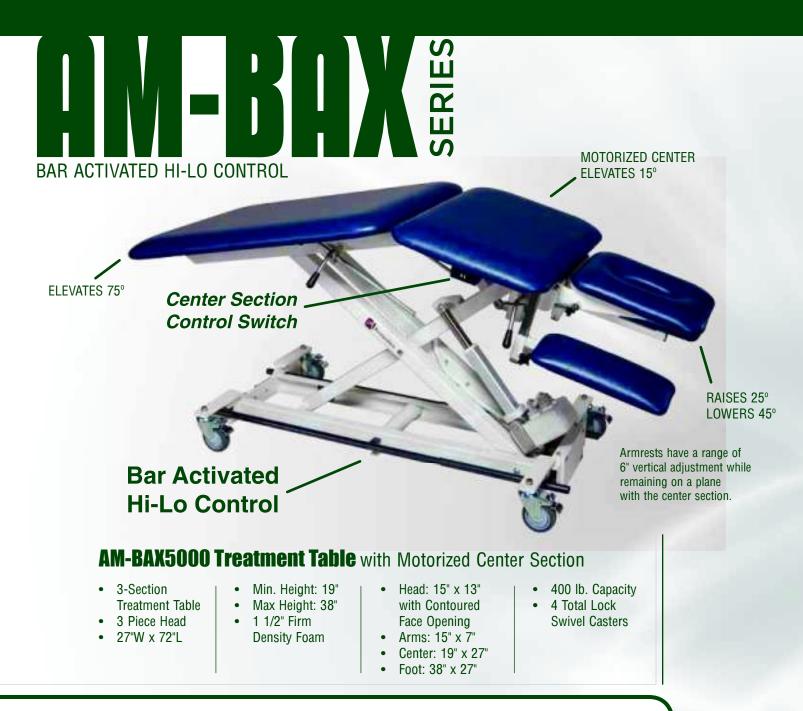

Bar Activated Hi-Lo Control allows adjustment of the table height while keeping both hands on the patient and both feet on the floor. Control is designed to allow easy access from anywhere around the table without disrupting the treatment.

The AM-BAX3000 and AM-BAX5000 models are equipped with a motorized center section that allows positioning with the patient's full weight on the table. The center section motor controls are located on each side of the center section to allow adjustment without losing contact with the patient.