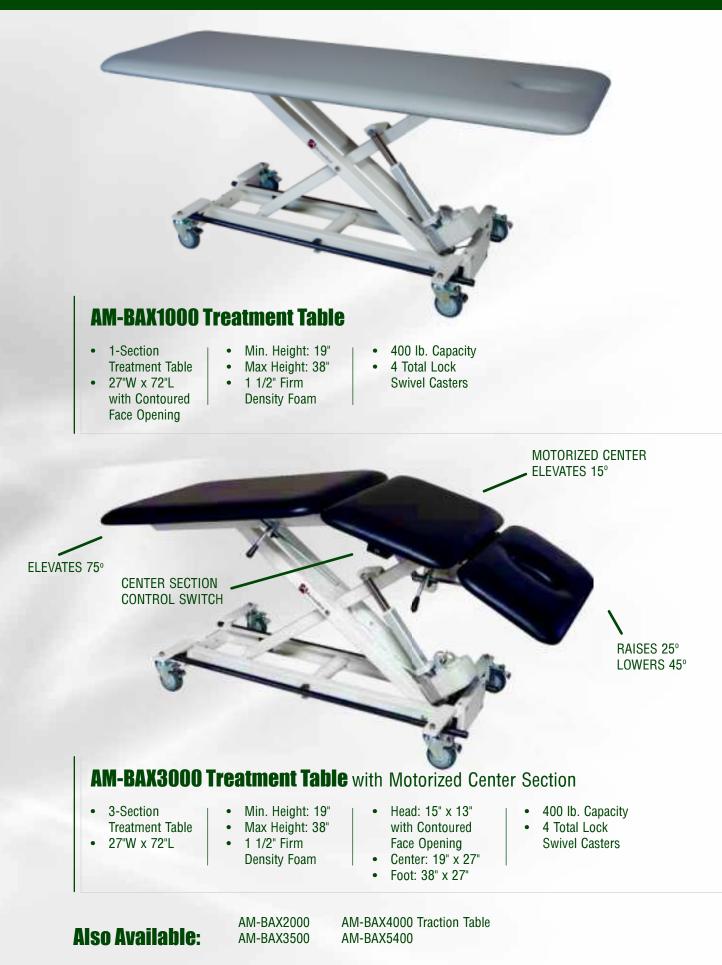

Bar Activated Hi-Lo Control allows adjustment of the table height while keeping both hands on the patient and both feet on the floor. Control is designed to allow easy access from anywhere around the table without disrupting the treatment.

The AM-BAX3000 and AM-BAX5000 models are equipped with a motorized center section that allows positioning with the patient's full weight on the table. The center section motor controls are located on each side of the center section to allow adjustment without losing contact with the patient.