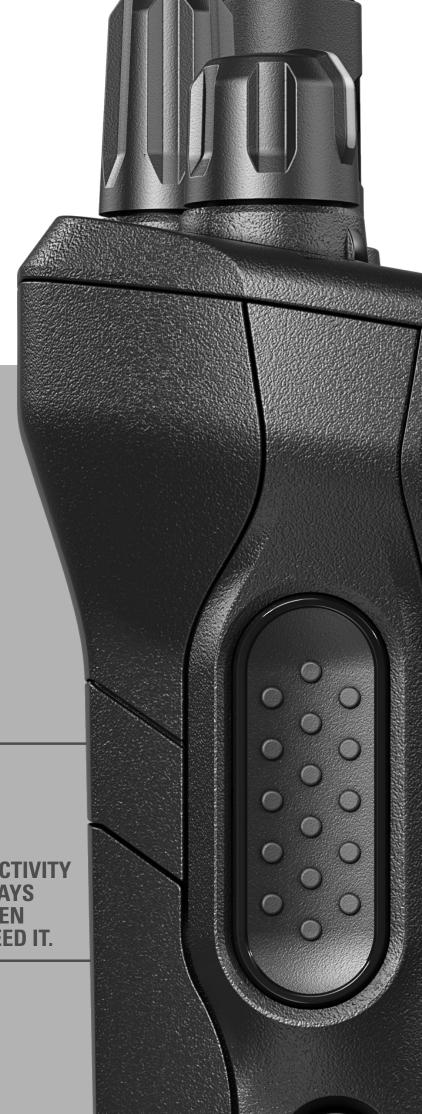

Pristine audio quality lets you hear and be heard when it matters most. MOTOTRBO lon uses ultra-strong materials — including a rugged touchscreen — inside and out for outstanding impact resilience. The user interface, design, and engineering all come together to create a device you can depend on to work when you need it, no matter what.

#### **FEATURES**

- BUILT FOR ANY ENVIRONMENT
- INDUSTRY-LEADING AUDIO
- ULTRA-RUGGED TOUCHSCREEN
- CUSTOMISABLE EXPERIENCE
- LONG BATTERY LIFE
- REDESIGNED ANTENNA
- INTRINSICALLY SAFE (TIA4950)

MOTOROLA

Zone 7 Channel 1

ULTRA-STRONG
MATERIALS –
INCLUDING A RUGGED
TOUCHSCREEN –
ARE USED INSIDE
AND OUT FOR
OUTSTANDING
IMPACT RESILIENCE.

**BUILT TO KEEP YOUR WORKFORCE CONNECTED** ANYWHERE YOU DO **BUSINESS** 