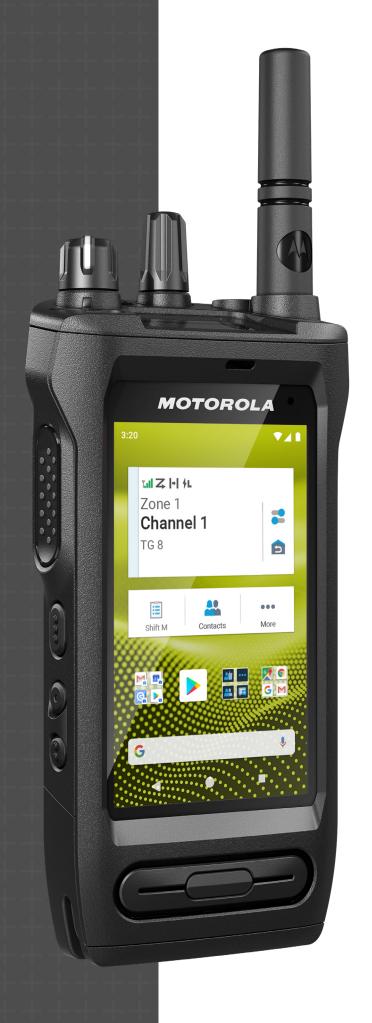

# APPS ARE

FULL MULTIMEDIA
CAPABILITIES BUILT ON THE
ANDROID PLATFORM WITH
AN OPEN APP ECOSYSTEM

An intuitive touchscreen lets you view high resolution images, and the integrated camera lets you send — or even stream — photos and videos.

With MOTOTRBO lon, the apps your enterprise needs — such as ticketing, scanning, searching, collaborating, and more — are always on. Plus, lon gives you access to the Motorola Solutions unified technology ecosystem, so you can turn on new intelligence capabilities such as smart virtual assistants and location apps.

#### **FEATURES**

- ANDROID PLATFORM
- OPEN APP ECOSYSTEM
- · UNIFIED TECHNOLOGY ECOSYSTEM
- FULL MULTIMEDIA CAPABILITIES
- INTUITIVE TOUCHSCREEN
  INTERFACE

THE APPS YOUR
ENTERPRISE
NEEDS – SUCH
AS TICKETING,
SCANNING,
SEARCHING,
COLLABORATING,
AND MORE.