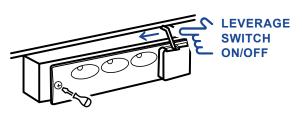

## 2. HOW TO INSTALL/CHANGE BATTERIES ON THE LED LIGHT

- 2.1. Unscrew the little screw. Carefully pull out the screw side first and move the LED light out of its nest.
- 2.2. Install fresh batteries and the Light will Turn On.
- 2.3. Gently push the Leverage down to switch the Light OFF.
- 2.4. Put back the LED light in its nest starting with the Leverage side first.