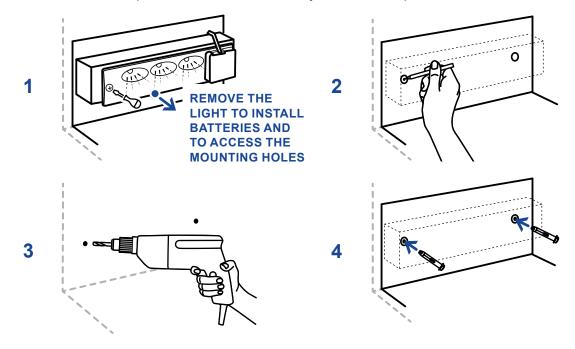

## 2. HOW TO INSTALL/CHANGE BATTERIES ON THE LED LIGHT

- 2.1. Unscrew the little screw. Carefully pull out the screw side first and move the LED light out of its nest.
- 2.2. Install fresh batteries and the Light will Turn On.
- 2.3. Gently push the Leverage down to switch the Light OFF.
- 2.4. Put back the LED light in its nest starting with the Leverage side first.

### 3. MOUNTING YOUR SAFE

- 3.1. Each safe has been pre-drilled with mounting holes.
- 3.2. Once you decide where you want your safe to stay permanently, open your safe, remove the LED light to access the pre-drilled holes and locate the mounting holes.
- 3.3. Mark the hole locations, pre-drill holes, and secure your safe with provided screws.