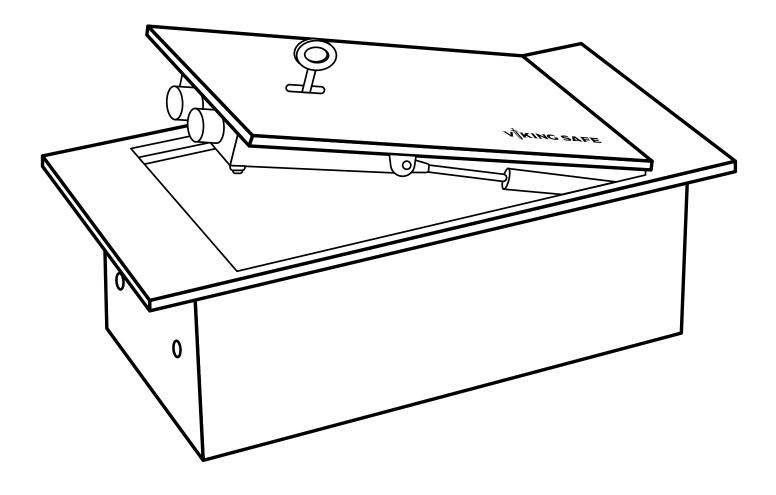

#### VS-15FL FLOOR SAFE WITH KEY AND LED LIGHT

#### **GENERAL DESCRIPTION**

Thank you for purchasing your Floor Viking Security Safe. We do our best to keep you safe.

Your Floor safe has been designed to offer you hidden yet secure access to your valuables and firearms. This safe is most basic time tested key safe, you don't even need a Manual. Just in case, here is one.

### 1. OPENING YOUR SAFE

- 1.1. Insert the key and Turn Right (Clockwise) to unlock your safe. Use the key to lift the lid open.
- 1.2. When not in use, hide the keys in a secure location (OUTSIDE of the safe).