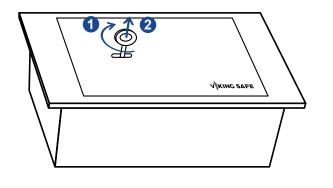

### 1. OPENING YOUR SAFE

- 1.1. Insert the key and Turn Right (Clockwise) to unlock your safe. Use the key to lift the lid open.
- 1.2. When not in use, hide the keys in a secure location (OUTSIDE of the safe).