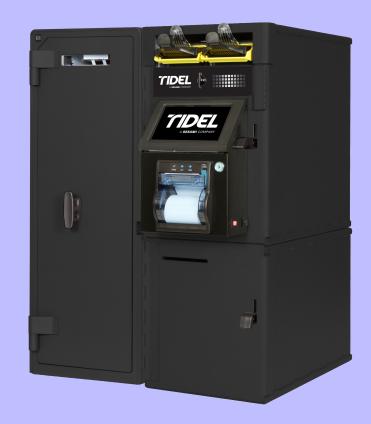

# **Tidel D4e** Low Capacity Note Dispenser

The Tidel D4e Low Capacity Note Dispenser is designed for retail organizations that have a need to dispense notes throughout the day, using a secure and auditable process.

The Low Capacity Note Dispenser supports up to four cassettes, with each cassette capable of storing up to 500 notes. The system has the capability to dispense 60 notes per minute.

Dispensing notes and accessing the note cassettes are completely auditable and managed by individual user PIN. Note dispensing limits can be set on a per individual basis.

The Low Capacity Note Dispenser measures 30.75" high, making it ideally suited to be placed under a retail store counter.