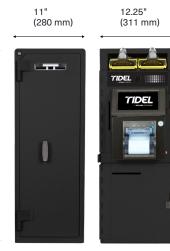

The Low Capacity Note Dispenser measures 30.75" high, making it ideally suited to be placed under a retail store counter.

### **Power Requirements**

120 VAC 60Hz or 220 VAC 50Hz

| Weight: | 250 lbs. (114 kg) dispenser only |
|---------|----------------------------------|
|         | 399 lbs. (181 kg) with Tidel D4e |
| Height: | 30.75" (781 mm)                  |
| Width:  | 11" (280 mm) dispenser only      |
|         | 23.25" (591 mm) with Tidel D4e   |
| Depth:  | 20" (508 mm) dispenser only      |
| -       | 23" (584 mm) with Tidel D4e      |

30.75"

(781 mm)