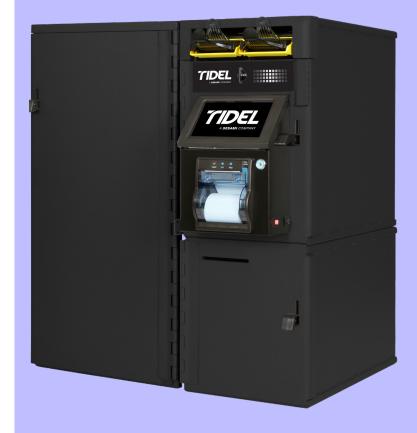

# **Tidel D4**Side Vault

The Tidel D4 Side Vault is an ideal solution for stores that require a proven cash management system accompanied by a large vault for additional storage.

The Tidel D4 Side Vault is generally used for the store's change fund or up to 10 pre-counted till drawers (2.5" each) or other items such as lottery tickets.

The Tidel D4 Side Vault offers three shelves that can be configured to a store's individual needs. The Tidel D4 Side Vault door can only be opened by preauthorized store personnel via individual user PIN. An audible alarm sounds if a door is left open longer than a programmable time period.

The Tidel D4 Side Vault also provides a manual vault drop below the acceptor door, offering additional storage. This manual vault drop is also accessible via user PIN.