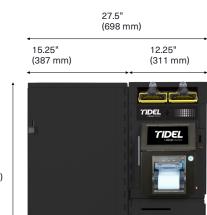

#### **Tidel D4 Side Vault**

Weight: 374 lbs. (170 kg) vault + Tidel D4

Height: 30.75" (781 mm)

Width: 15.25" (387 mm) vault only

27.5" (698 mm) with Tidel D4

**Depth:** 20" (508 mm) vault only

23" (584 mm) overall

30.75" (781 mm)