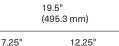

### **Tidel D4 Narrow Side Vault**

| Weight: | 229 lbs. (104 kg) vault + Tidel D4 |
|---------|------------------------------------|
| Height: | 27.75" (705 mm)                    |
| Width:  | 7.25" (185 mm) vault only          |
|         | 19.5" (496 mm) with Tidel D4       |
| Depth:  | 19" (483 mm) vault only            |
|         | 23" (584 mm) overall               |