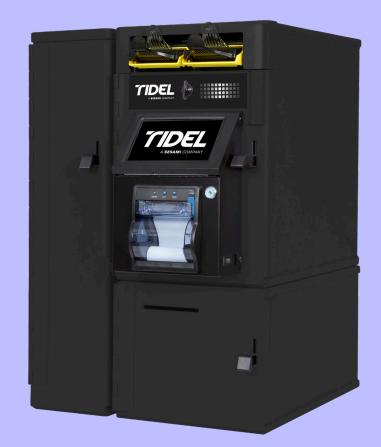

# **Tidel D4** Narrow Side Vault

The Narrow Side Vault, when deployed with the Tidel D4, is an ideal solution for retail organizations that require a proven cash management system accompanied by a dedicated vault for additional storage.

The Tidel D4 Narrow Side Vault can be used for the store's change fund, coin dispensing cartridges, or other items such as lottery tickets.

The Tidel D4 Narrow Side Vault offers two shelves that can be configured to a store's individual needs. The Tidel D4 Narrow Side Vault door can only be opened by preauthorized store personnel via individual user PIN. An audible alarm sounds if a door is left open longer than a programmable time period.

The Tidel D4 Narrow Side Vault also provides a manual vault drop below the acceptor door, offering additional storage.