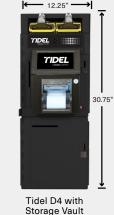

> Storage Vault Mailbox Drop Vault

Pedestals

When Tidel D4 is attached to a Tube Vend or Side Vault, stacking a Pedestal under the Mailbox Drop Vault or Storage Vault is not supported.

Tidel D4 with Standard

Tidel D4 with

30.75"