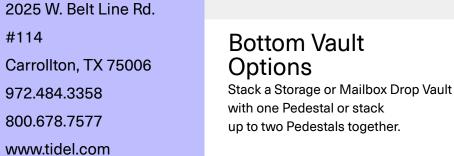

> Storage Vault Mailbox Drop Vault

Pedestals

When Tidel D4 is attached to a Tube Vend or Side Vault, stacking a Pedestal under the Mailbox Drop Vault or Storage Vault is not supported.

Tidel D4 with Standard