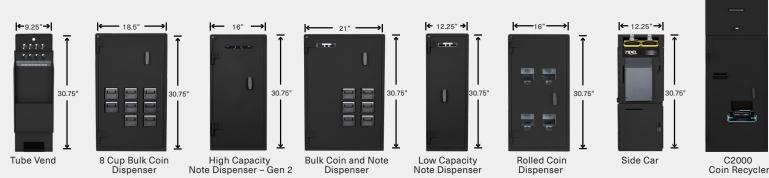

## Tidel D4 Expansion Modules

Tube Vend or two sizes of Side Vaults currently available. All require either a Storage Vault or Mailbox Drop Vault.

Side Vault and Tube Vend

**Till Storage Vault** 

← 12.25" →

10'

Tidel D4 with Narrow Side Vault

supported. ← 17" →

— 12.25" →

2.75"