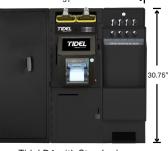

## **Tidel D4e Expansion** Modules

For more information, please visit our online Series 4e configuration tool at https://www.tidel.com/support/ Tidel-D4e-configuration-tool/

12.25" - 12.25" -12.75" 2.75 