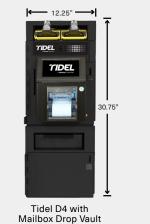

> Storage Vault Mailbox Drop Vault

Pedestals

When Tidel D4 is attached to a Tube Vend or Side Vault, stacking a Pedestal under the Mailbox Drop Vault or Storage Vault is not supported.

Tidel D4 with Standard