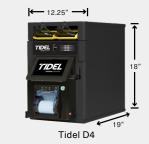

Tidel D4 and D4e Available with single or bulk note validators, standard or XL cassettes.

TIDEL

19.75" -

TIDEL 

TIDEL

with Pedestal

The Tidel D4 with narrow Side Vault is only supported by the smaller sized Storage Vault, as pictured. Standard sized Storage Vault not