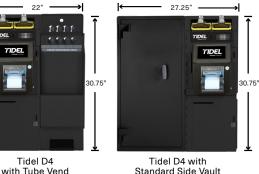

## Tidel D4 Expansion Modules

Tube Vend or two sizes of Side Vaults currently available. All require either a Storage Vault or Mailbox Drop Vault.

Side Vault and Tube Vend

**Till Storage Vault** 

← 12.25" →

> Storage Vault Mailbox Drop Vault

Pedestals

When Tidel D4 is attached to a Tube Vend or Side Vault, stacking a Pedestal under the Mailbox Drop Vault or Storage Vault is not supported.

Tidel D4 with Standard