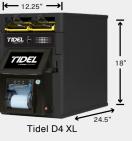

## Tidel D4 Expansion Modules

Tube Vend or two sizes of Side Vaults currently available. All require either a Storage Vault or Mailbox Drop Vault.

Side Vault and Tube Vend

**Till Storage Vault** 

← 12.25" →