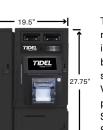

Tidel D4 and D4e Available with single or bulk note validators, standard or XL cassettes.

TIDEL

19.75" -

TIDEL 

TIDEL

with Pedestal

The Tidel D4 with narrow Side Vault is only supported by the smaller sized Storage Vault, as pictured. Standard sized Storage Vault not

10'

Tidel D4 with Narrow Side Vault

supported. ← 17" →

— 12.25" →

2.75"