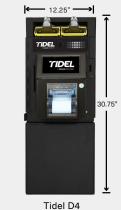

Tidel D4 and D4e Available with single or bulk note validators, standard or XL cassettes.



TIDEL







19.75" -

TIDEL 

TIDEL



with Pedestal



The Tidel D4 with narrow Side Vault is only supported by the smaller sized Storage Vault, as pictured. Standard sized Storage Vault not

D4 / D4e **Configuration Specification** Sheet

## Tidel D4 Expansion Modules

Tube Vend or two sizes of Side Vaults currently available. All require either a Storage Vault or Mailbox Drop Vault.





Side Vault and Tube Vend

**Till Storage Vault** 

← 12.25" →

10'

Tidel D4 with Narrow Side Vault

supported. ← 17" →

— 12.25" →

2.75"

## **Tidel D4e Expansion** Modules

For more information, please visit our online Series 4e configuration tool at https://www.tidel.com/support/ Tidel-D4e-configuration-tool/





12.25" - 12.25" -12.75" 2.75 

> Storage Vault Mailbox Drop Vault

Pedestals

When Tidel D4 is attached to a Tube Vend or S