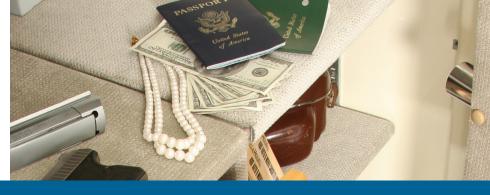

## Easy-Carry Handgun Safe

Protective high density pluck foam-lined interior

Four pre-drilled bolt down holes

Packaged for UPS/FedEx shipments

Locking Bolt

Solid Steel Dead Bars

Simplex Lock

**Concealed Hinge** 

SPECIFICATIONS