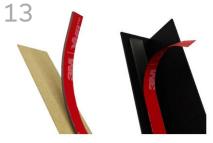

Check level and drive screws at each stud location in both the top and bottom channels.

Remove paper backing from adhesive strip and apply to end cap. Remove red backing.

Tilt fixtures to insert into channel.