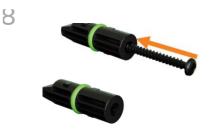

Nute. Mount screws hito studs within 

Rails will be nested back-to-back for safe shipping. Be sure to separate before assembling. (It may be necessary to use a screwdriver to separate rails)

Insert connector plate into back of slatwall.