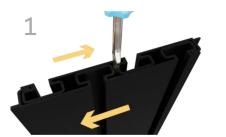

HD:108-B Slatwall Bundle

Hold all against wait with the รเลยหมาน เลอ อับพาก สร รกับพาก above. Check ever and draw a the along the top of the all.

Extend lines ventically to the full

height of the display and recheck

O

July your stellened method, Ucale and nark every stud along the life.

NUTE: Stude must be millin / ... ule sind ت ((الا منا، ۱۷۸۹)، الماني مناك ينيط (لا منيط ) م stud allyne with folie of the two with neve ตเ⊱ุกษา 1 เาเกา เรูเน