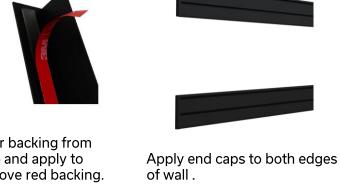

Check level and drive screws at each stud location in both the top and bottom channels.

Remove paper backing from adhesive strip and apply to end cap. Remove red backing.

Tilt fixtures to insert into channel.