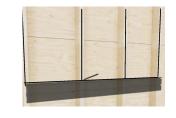

HD:108-B Slatwall Bundle

Hold all against wait with the รเลยหมาน เลอ อับพาก สร รกับพาก above. Check ever and draw a the along the top of the all.

Extend lines ventically to the full

height of the display and recheck

O

July your stellened method, Ucale and nark every stud along the life.

NUTE: Stude must be millin / ... ule sind ت ((الا منا، ۱۷۸۹)، الماني مناك ينيط (لا منيط ) م stud allyne with folie of the two with neve ตเ⊱ุกษา 1 เาเกา เรูเน