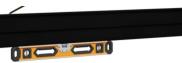

Check level and drive screws at each stud location in both the top and bottom channels.

Remove paper backing from adhesive strip and apply to end cap. Remove red backing.

Tilt fixtures to insert into channel.