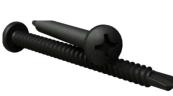

Insertinua il ig su evv l ilu SCIEW GUIDE

The mounting screws included are self drilling. The screw itself will drill the hole it requires

Place screw gulde Into channel at stud location Flinily press Duth yulde and dill ayalist rall and drive screw through rall โมโบ รโนติ