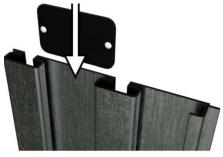

Nute. Mount screws hito studs within 

Rails will be nested back-to-back for safe shipping. Be sure to separate before assembling. (It may be necessary to use a screwdriver to separate rails)

Insert connector plate into back of slatwall.