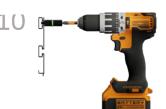

Insertinua il ig su evv l ilu SCIEW GUIDE

The mounting screws included are self drilling. The screw itself will drill the hole it requires

Place screw gulde Into channel at stud location Flinily press Duth yulde and dill ayalist rall and drive screw through rall โมโบ รโนติ

Nute. Mount screws hito studs within 

Rails will be nested back-to-back for safe shipping. Be sure to separate before assembling. (It may be necessary to use a screwdriver to separate rails)

Insert connector plate into back of slatwall.