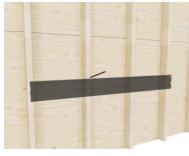

Nute. Mount screws hito studs within 

Rails will be nested back-to-back for safe shipping. Be sure to separate before assembling. (It may be necessary to use a screwdriver to separate rails)

Insert connector plate into back of slatwall.

9

5

stud alignment.

12

wall.

14

Mark and attach with screws

the additional row to complete