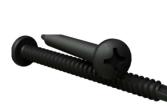

Insertinua il ig su evv l ilu SCIEW GUIDE

The mounting screws included are self drilling. The screw itself will drill the hole it requires

Place screw gulde Into channel at stud location Flinily press Duth yulde and dill ayalist rall and drive screw through rall โมโบ รโนติ