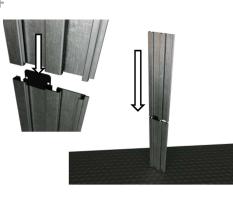

Choose a location and height for your rack taking into consideration clearance required to add and remove firearms from racks. Begin Installation with the lowest row of rails.

Press rails together. Grasping the top rail, tap rails on a rug or a non maring surface to close gap.