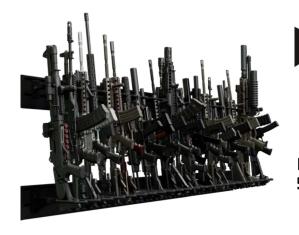

Choose a location and height for your rack taking into consideration clearance required to add and remove firearms from racks. Begin Installation with the lowest row of rails.

Press rails together. Grasping the top rail, tap rails on a rug or a non maring surface to close gap.