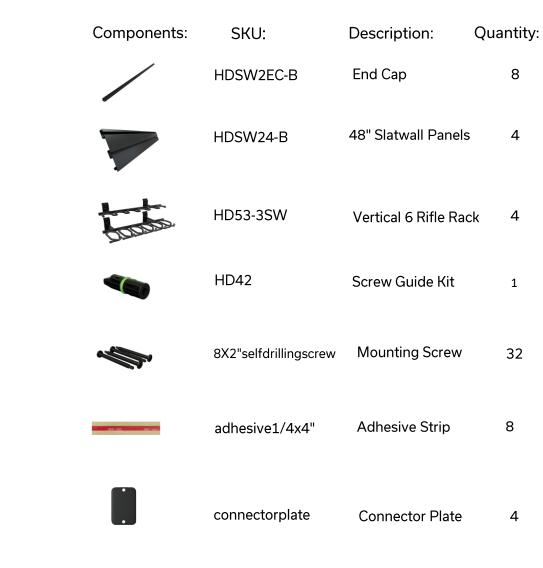

nested back-to-back for safe shipping. Be sure to separate before assembling. (It may be necessary to use a screwdriver to separate rails)





Insert connector plate into back of slatwall.



Choose a location and height for your rack taking into consideration clearance required to add and remove firearms from racks. Begin Installation with the lowest row of rails.



Press rails together. Grasping the top rail, tap rails on a rug or a non maring surface to close gap.

9

5





stud alignment.

12

wall.

14

Mark and attach with screws

the additional row to complete



Check level and drive screws at each stud location in both the top and bottom channels.



Remove paper backing from adhesive strip and apply to end cap. Remove red backing.







Tilt fixtures to insert into channel.



HD46

Slatwall Clip

16