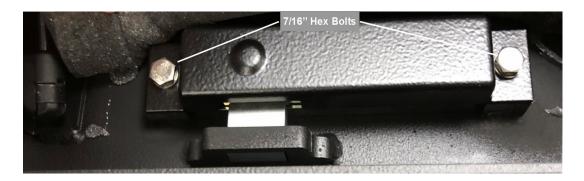

## **Brute XD Lock Instructions Supplement**

The **New Brute XD** has the added extra duty lock cover. The new security cover needs to be removed in order to change the lock combination.

- Step 1. Remove the lock cover by pulling the foam back and exposing the two 7/16" hex bolts. Use a 7/16" socket to remove the bolts and cover.
- Step 2. When the security cover is removed it allows access to the the lock and "L" tab.
- Step 3. Follow the Lock Instructions supplied with your new Brute XD to change your combination.
- Step 4. Make sure your new combination is working properly and re-install the lock cover.