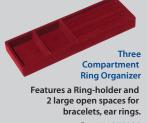

Top drawer 1 (1¼" H x 12½" W x 12" D) includes a Three Compartment Ring Organizer and a Seven Compartment Jewelry Organizer

Drawer 2 (1¾" H x 12½" W x 12" D) includes a Three Compartment Necklace Organizer

2 Drawer Cabinet Configuration

**Top drawer 1** (1¼" H x 12½" W x 12" D) includes a Three Compartment Ring Organizer and a Seven Compartment Jewelry Organizer

Bottom Drawer Can be used for bulky items, or converts into a file drawer. Wood Interior