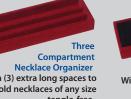

Top drawer 1 (1¼" H x 12½" W x 12" D) includes a Three Compartment Ring Organizer and a Seven Compartment Jewelry Organizer

Drawer 2 (1¾" H x 12½" W x 12" D) includes a Three Compartment Necklace Organizer

With (3) extra long spaces to hold necklaces of any size tangle-free. Part#: 1375035

\*\*\*\*

NEW

Necklace Hanger Attaches to back cover of safe door and includes 13 pegs to hang necklaces tangle-free Part#: 1375037