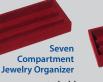

Top drawer 1 (1¼" H x 12½" W x 12" D) includes a Three Compartment Ring Organizer and a Seven Compartment Jewelry Organizer

Drawer 2 (1¾" H x 12½" W x 12" D) includes a Three Compartment Necklace Organizer