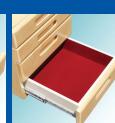

All drawers are elegantly lined in a silky, dark red felt and include a variety of Stor-It Jewelry Organizer Inserts (BELOW). Each insert can be removed for easy viewing, selecting and protection of your jewelry.

2 Drawer Cabinet Configuration

**Top drawer 1** (1¼" H x 12½" W x 12" D) includes a Three Compartment Ring Organizer and a Seven Compartment Jewelry Organizer

Bottom Drawer Can be used for bulky items, or converts into a file drawer. Wood Interior