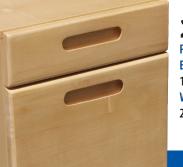

Elegant, well-appointed 2-drawer and 4-drawer interior chests are the most sophisticated way to store and display your jewelry collection and letter files. These stunning chests are finely crafted in solid-wood maple drawer fronts and maple veneer and finished in a rich honey maple stain. NEW recessed drawer pulls give these cabinets a more streamlined appearance and makes for an easier fit into a variety of AMSEC safes.