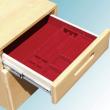

2 Drawer Cabinet Configuration

**Top drawer 1** (1¼" H x 12½" W x 12" D) includes a Three Compartment Ring Organizer and a Seven Compartment Jewelry Organizer

Bottom Drawer Can be used for bulky items, or converts into a file drawer. Wood Interior