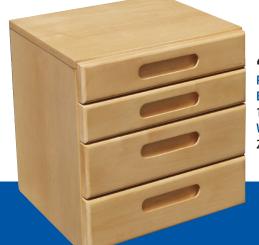

Elegant, well-appointed 2-drawer and 4-drawer interior chests are the most sophisticated way to store and display your jewelry collection and letter files. These stunning chests are finely crafted in solid-wood maple drawer fronts and maple veneer and finished in a rich honey maple stain. NEW recessed drawer pulls give these cabinets a more streamlined appearance and makes for an easier fit into a variety of AMSEC safes.

**4-Drawer** PART# 1335307 EXTERIOR DIMENSIONS: 16<sup>\*</sup>// H x 16" W x 14<sup>3</sup>// WEIGHT: 29 Lbs.

**2-Drawer** 

PART# 1335308 EXTERIOR DIMENSIONS: 16<sup>5</sup>/" H x 16" W x 14<sup>3</sup>//" WEIGHT: 28 Lbs.