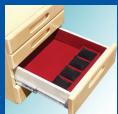

All drawers are elegantly lined in a silky, dark red felt and include a variety of Stor-It Jewelry Organizer Inserts (BELOW). Each insert can be removed for easy viewing, selecting and protection of your jewelry.

Top drawer 1 (1¼" H x 12½" W x 12" D) includes a Three Compartment Ring Organizer and a Seven Compartment Jewelry Organizer

Drawer 2 (1¾" H x 12½" W x 12" D) includes a Three Compartment Necklace Organizer

**4 Drawer Cabinet Configuration** 

Drawer 3 (3¼" H x 12½" W x 12" D) Includes a Four Compartment Watch Organizer

Drawer 4 (3½" H x 12½" W x 12" D) is left open for easy access of large, bulky items, or stack additional Stor-It Jewelry Organizer Inserts.