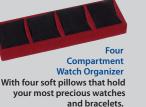

**4 Drawer Cabinet Configuration** 

Drawer 3 (3¼" H x 12½" W x 12" D) Includes a Four Compartment Watch Organizer

Drawer 4 (3½" H x 12½" W x 12" D) is left open for easy access of large, bulky items, or stack additional Stor-It Jewelry Organizer Inserts.