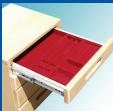

All drawers are elegantly lined in a silky, dark red felt and include a variety of Stor-It Jewelry Organizer Inserts (BELOW). Each insert can be removed for easy viewing, selecting and protection of your jewelry.

2 Drawer Cabinet Configuration

**Top drawer 1** (1¼" H x 12½" W x 12" D) includes a Three Compartment Ring Organizer and a Seven Compartment Jewelry Organizer

Bottom Drawer Can be used for bulky items, or converts into a file drawer. Wood Interior