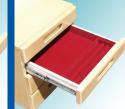

All drawers are elegantly lined in a silky, dark red felt and include a variety of Stor-It Jewelry Organizer Inserts (BELOW). Each insert can be removed for easy viewing, selecting and protection of your jewelry.

2 Drawer Cabinet Configuration

**Top drawer 1** (1¼" H x 12½" W x 12" D) includes a Three Compartment Ring Organizer and a Seven Compartment Jewelry Organizer

Bottom Drawer Can be used for bulky items, or converts into a file drawer. Wood Interior