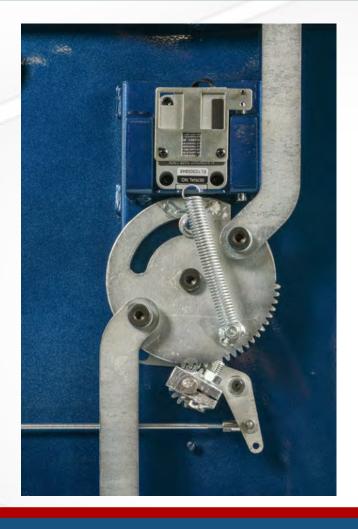

### 3 Stage Lock Protection

Spring loaded relock mechanism

**Gear Cam lock bolt protection** 

#### **DRILL ATTACK PROTECTION**

1/4" hardplate and a top-rated hardened disc defeats lock attack's

Spring loaded relock mechanism

Gear cam housing with precision engineered lock bolt protection

# Gear-Driven Boltwork with 360° Handle Rotation

Drives the industry's longest solid steel locking bolts deep into the body of the safe protecting the safe against severe pry attacks

# Sledgehammer Impact-Resistant Boltwork

Protects the heart of the Active
4x locking mechanism from
severe sledgehammer attacks