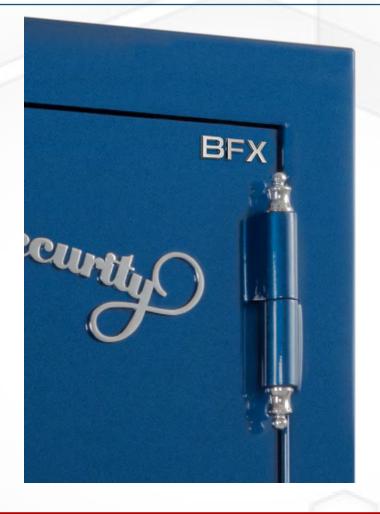

# Retrofittable Decorative Hinge Finials

Chrome, black nickel and brass finishes