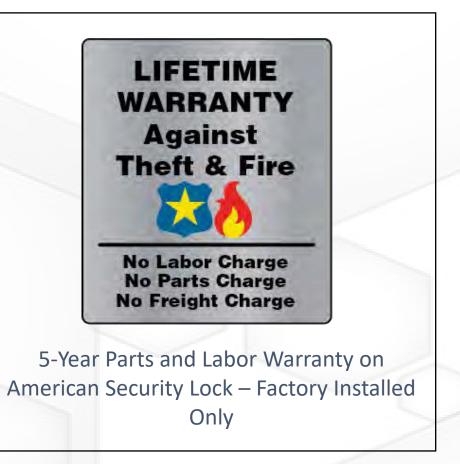

N**

1/4" hardplate and a top-rated hardened disc defeats lock attack's

Spring loaded relock mechanism

Gear cam housing with precision engineered lock bolt protection







# Gear-Driven Boltwork with 360° Handle Rotation



Drives the industry's longest solid steel locking bolts deep into the body of the safe protecting the safe against severe pry attacks









# Sledgehammer Impact-Resistant Boltwork



Protects the heart of the Active
4x locking mechanism from
severe sledgehammer attacks







# Strongest in Class: Impact-Resistant Locking Bolts



Unmatched double reinforced steel frame provides the industry's best pry-resistant boltwork





# Retrofittable Decorative Hinge Finials



Chrome, black nickel and brass finishes







# Regulatory Approvals and Warranty Support









# Thank You!

American Security