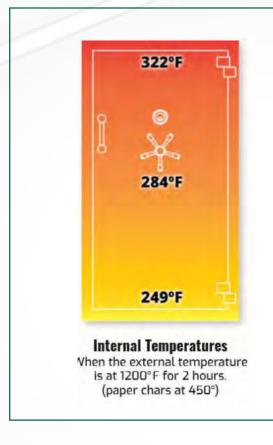

## Superior Fire Protection: 2 Hour ETL Fire Rating

Keep documents from burning and your valuables protected from intense fires

Independent Lab – Intertek/ETL confirmed the BFX series gun safes outperform gun safes constructed with drywall