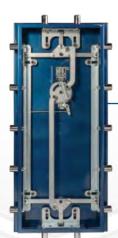

# BUILT WITH UNBEATABLE SECURITY FEATURES THAT KEEP BURGLARS OUT!

Deadlocks all 4 sides of the safe, assuring peace of mind that your valuables stay safe inside.

The only corrosive-resistant boltwork in the industry. Offers smooth lifetime operation.

# Gear-Driven Boltwork with 360° Handle Rotation

Drives the industry's longest solid steel locking bolts deep into the body of the safe protecting the safe against severe pry attacks