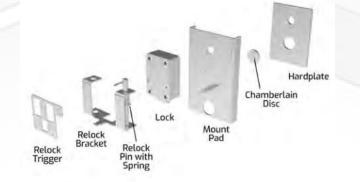

#### **DRILL ATTACK PROTECTION**

1/4" hardplate and a top-rated hardened disc defeats lock attack's

Spring loaded relock mechanism

Gear cam housing with precision engineered lock bolt protection