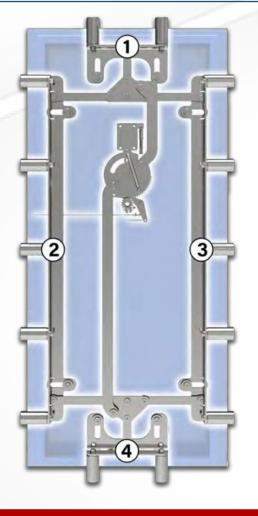

## Active 4X: Best 4-Way System Ensures Security

# BUILT WITH UNBEATABLE SECURITY FEATURES THAT KEEP BURGLARS OUT!

Deadlocks all 4 sides of the safe, assuring peace of mind that your valuables stay safe inside.

The only corrosive-resistant boltwork in the industry. Offers smooth lifetime operation.

# Gear-Driven Boltwork with 360° Handle Rotation

Drives the industry's longest solid steel locking bolts deep into the body of the safe protecting the safe against severe pry attacks