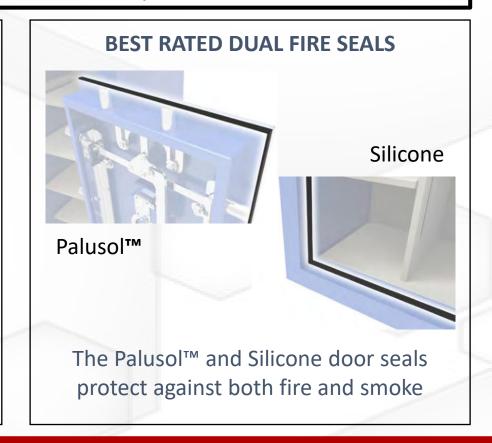

## Superior Fire Protection: 2 Hour ETL Fire Rating

Keep documents from burning and your valuables protected from intense fires

Independent Lab – Intertek/ETL confirmed the BFX series gun safes outperform gun safes constructed with drywall