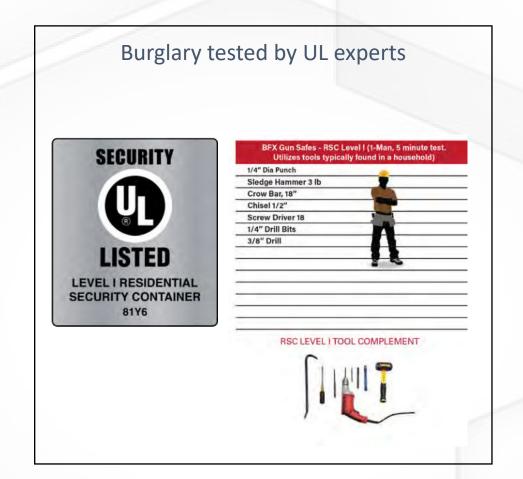

ION**

1/4" hardplate and a top-rated hardened disc defeats lock attack's

Spring loaded relock mechanism

Gear cam housing with precision engineered lock bolt protection







# Gear-Driven Boltwork with 360° Handle Rotation



Drives the industry's longest solid steel locking bolts deep into the body of the safe protecting the safe against severe pry attacks









# Sledgehammer Impact-Resistant Boltwork



Protects the heart of the Active
4x locking mechanism from
severe sledgehammer attacks







# Strongest in Class: Impact-Resistant Locking Bolts



Unmatched double reinforced steel frame provides the industry's best pry-resistant boltwork





# Retrofittable Decorative Hinge Finials



Chrome, black nickel and brass finishes







# Regulatory Approvals and Warranty Support









# Thank You!

American Security