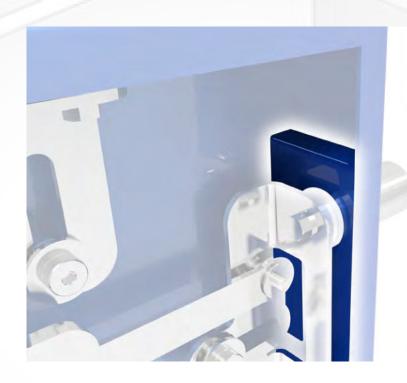

# Gear-Driven Boltwork with 360° Handle Rotation

Drives the industry's longest solid steel locking bolts deep into the body of the safe protecting the safe against severe pry attacks

# Sledgehammer Impact-Resistant Boltwork

Protects the heart of the Active
4x locking mechanism from
severe sledgehammer attacks

# Strongest in Class: Impact-Resistant Locking Bolts

Unmatched double reinforced steel frame provides the industry's best pry-resistant boltwork