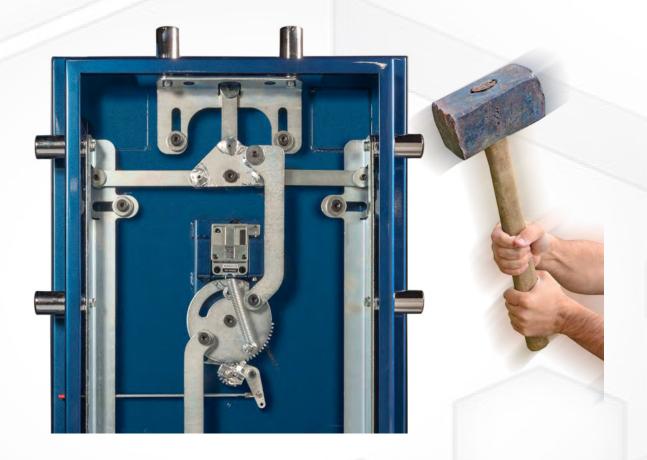

# Gear-Driven Boltwork with 360° Handle Rotation

Drives the industry's longest solid steel locking bolts deep into the body of the safe protecting the safe against severe pry attacks

# Sledgehammer Impact-Resistant Boltwork

Protects the heart of the Active
4x locking mechanism from
severe sledgehammer attacks

# Strongest in Class: Impact-Resistant Locking Bolts

Unmatched double reinforced steel frame provides the industry's best pry-resistant boltwork