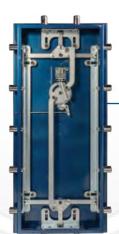

# BUILT WITH UNBEATABLE SECURITY FEATURES THAT KEEP BURGLARS OUT!

Deadlocks all 4 sides of the safe, assuring peace of mind that your valuables stay safe inside.

The only corrosive-resistant boltwork in the industry. Offers smooth lifetime operation.

# Gear-Driven Boltwork with 360° Handle Rotation

Drives the industry's longest solid steel locking bolts deep into the body of the safe protecting the safe against severe pry attacks