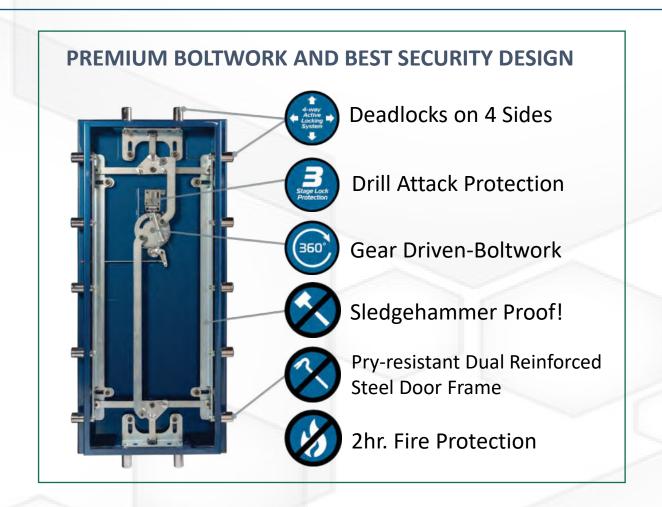

## Active 4X: Best 4-Way System Ensures Security

# BUILT WITH UNBEATABLE SECURITY FEATURES THAT KEEP BURGLARS OUT!

Deadlocks all 4 sides of the safe, assuring peace of mind that your valuables stay safe inside.

The only corrosive-resistant boltwork in the industry. Offers smooth lifetime operation.

### 3 Stage Lock Protection

Spring loaded relock mechanism

**Gear Cam lock bolt protection** 

#### **DRILL ATTACK PROTECTION**

1/4" hardplate and a top-rated hardened disc defeats lock attack's

Spring loaded relock mechanism

Gear cam housing with precision engineered lock bolt protection

# Gear-Driven Boltwork with 360° Handle Rotation

Drives the industry's longest solid steel locking bolts deep into the body of the safe protecting the safe against severe pry attacks

# Sledgehammer Impact-Resistant Boltwork

Protects the heart of the Active
4x locking mechanism from
severe sledgehammer attacks

# Strongest in Class: Impact-Resistant Locking Bolts

Unmatched double reinforced steel frame provides the industry's best pry-resistant boltwork