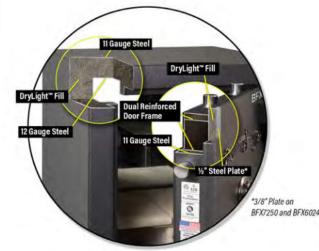

# BEST IN CLASS: Safe Body and Door Construction

Unmatched ½" Solid Steel Door with a Multi-Layer Inner Steel Barrier 2" Thick Body with Double Steel Security Barriers

#### **BODY AND DOOR FILLED WITH THE** REVOLUTIONARY DRYLIGHT™ FIRE MATERIAL

Creates a seamless fire barrier making it advanced protection over inferior drywall fire barriers used in most gun safes