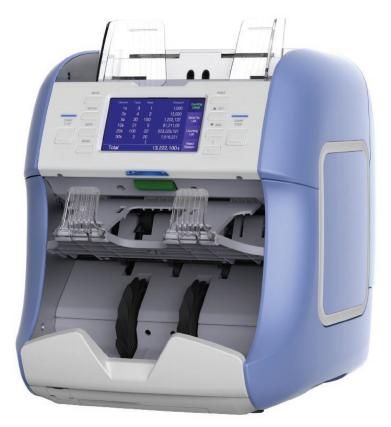

## **Premium 1+1 Pocket Fitness Sorter with Advanced Detection Technology**

High-speed

1200 notes per minute with auto currency recognition and 100 note reject pocket

- Heavy Duty Processing Jam free mechanism and precise sorting of currencies, serial numbers, and fitness; full color Dual CIS System
- Advanced Performance Real-time serial number reading with OCR and multi-currency capability of up to 48 denominations

## **AC-3** 1+1 POCKET FITNESS SORTER

## ACCUCASH<sup>®</sup> AUTOMATION SOLUTIONS

Accurate Recognition Technology - The AC-3 checks RGB average data against genuine bank notes.