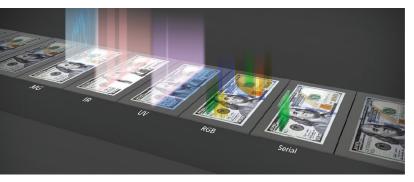

## ACCUCASH<sup>®</sup> AUTOMATION SOLUTIONS

Accurate Recognition Technology - The AC-3 checks RGB average data against genuine bank notes.

## **Specifications**

| # of Pockets                  | 1+1                                  |
|-------------------------------|--------------------------------------|
| Hopper Capacity               | 600                                  |
| Stacker Capacity              | 200                                  |
| Reject Capacity               | 100                                  |
| Normal Count                  | 1500                                 |
| Value Count                   | 1200                                 |
| Fitness Speed                 | 1200                                 |
| S/N Speed                     | 1200                                 |
| Dimension(W/H/D)              | 12.3 x 13.4 x 13.4 in                |
| Weight                        | 28.7 lbs.                            |
| Functions                     | Multi Curr. 20 AutoMix,              |
|                               | S/N, (OCR), Forex, Fitness(F type)   |
| S/N Reading                   | 0                                    |
| Fitness(F type)               | 0                                    |
| Currency                      | 48                                   |
| Sensor                        | Dual CIS, UV, MG(18ch), IR, US(21ch) |
| Connectivity/<br>Interface    | Serial Port                          |
|                               | LAN                                  |
|                               | USB                                  |
| OS                            | Linux                                |
| Screen                        | 4.3" Touch Display                   |
|                               | (480 x 272 Pixels)                   |
| Options &<br>Special Features | Full Color Image process             |
|                               | Heavy Duty Processing                |
|                               | Check & Voucher & TITO Scan          |
|                               | Network Solution (KBMS)              |