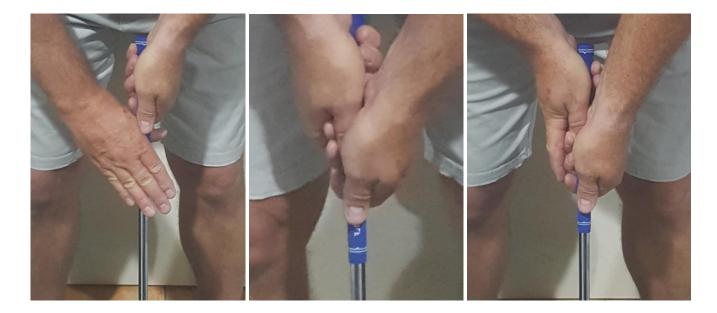

#### **17. DIFFERENT PUTTING GRIPS**

Standard Grip

Standard Grip - Extended Finger

10 Finger (Baseball Grip)

The Claw

**Cross Handed** 

**Cross Handed – Extended Finger** 

#### **Different Putter Grips:**

When it comes to putter grips there really is no right or wrong way. The goal is to find a grip that you feel comfortable with that will help keep the Putter Face square to the target during impact. Becoming a good putter is having an awareness of how hard you need to hit the ball before you actually hit the ball. This becomes easier with practice. The key to making the ball travel a certain distance is, understanding the relationship between your putter stroke length and the putter stroke speed or tempo.