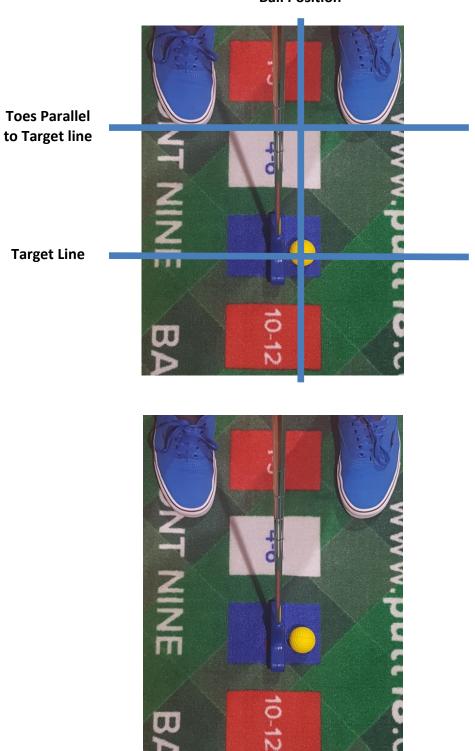

### **16. PUTTING STANCE**

#### **Basic Putting Stance:**

Generally your feet should be positioned parallel to the target line. The Ball position should be slightly forward of the centre of your stance.

**Ball Position** 