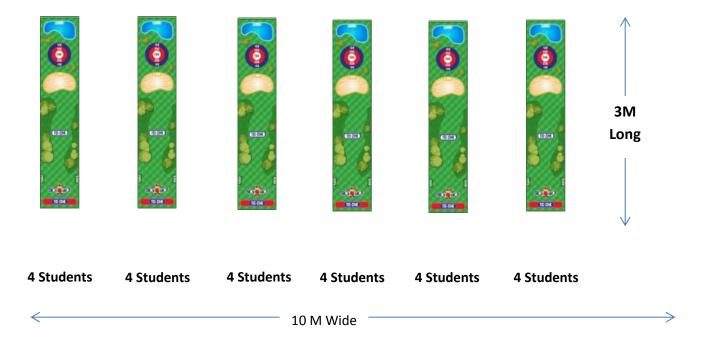

#### 6. WHAT'S INCLUDED

- 1. Shot 4 Shot Putting Mats (The mat size is 2.4m (8ft) long x 50cm (20") wide)
- 2. User Guide
- 3. Scorecards
- 4. School/Class Summary

Copyright Putting Professional Pty Ltd