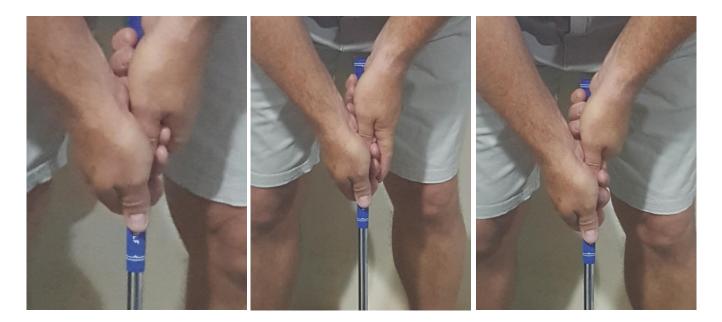

#### **17. DIFFERENT PUTTING GRIPS**

Standard Grip

Standard Grip - Extended Finger

10 Finger (Baseball Grip)

The Claw

**Cross Handed** 

**Cross Handed – Extended Finger** 

#### **Different Putter Grips:**

When it comes to putter grips there really is no right or wrong way. The goal is to find a grip that you feel comfortable with that will help keep the Putter Face square to the target during impact. Becoming a good putter is having an awareness of how hard you need to hit the ball before you actually hit the ball. This becomes easier with practice. The key to making the ball travel a certain distance is, understanding the relationship between your putter stroke length and the putter stroke speed or tempo.