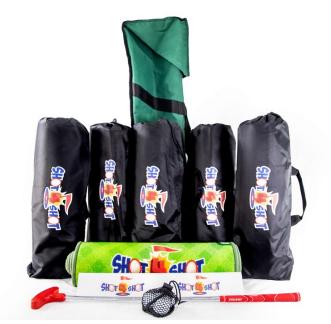

#### 6. WHAT'S INCLUDED

- 1. Shot 4 Shot Putting Mats (The mat size is 2.4m (8ft) long x 50cm (20") wide)
- 2. User Guide
- 3. Scorecards
- 4. School/Class Summary

Copyright Putting Professional Pty Ltd

- 5. Soft Putters
- 6. Soft Golf Balls
- 7. Heavy Duty Carry Bags
- 8. Roll Back Bars