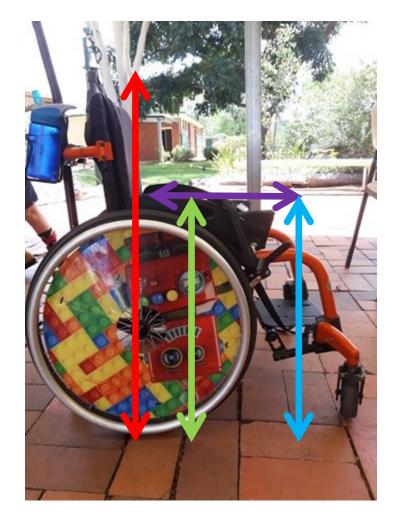

#### 15. WHEELCHAIR AND SPECIAL NEEDS - REMOTE FITTING TEMPLATE

**Remote Fitting:** Please provide any relevant information regarding each person.

#### Person/ Child's Reference Details Only:

Measurements: Please enter the dimensions below in CM's

 Red: Ground to the Shoulder 

 Green: Ground to the top of the Chair side handle 

 Purple: Stomach to the front of the knee 

 Blue: Ground to the top of the knee 

**Notes:** Please include any information that you think may be relevant. Attached a separate page if Necessary.\_\_\_\_\_

**Fitting:** We need to determine the type of putter to suit each person/child. This depends largely on the size of the chair, their physical strength and any movement limitations of the person. It's been our experience that either using the putter from the side of the chair, from between their legs or from above the knees has the greatest success. This also depends on arm/shoulder movement and strength. We also use a Putter Sleeve to help increase grip strength.