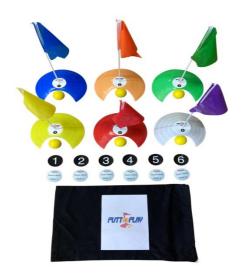

You should have the following components:

- 6 x Flags with Bases (Coloured Flags may not match bases)
- 6 x Numbered Stickers
- 6 x Numbered Target Cones with Interchangeable Inserts
- 6 x Soft Yellow (Putt18) Balls
- 6 x Starting Discs
- 1 x Draw String Carry Bag
- User Guide -
  - 4 Practice Drills
  - Score Cards Downloadable

# **Optional Extras - Soft Headed Putters (Not included)**

Please Note: Play N Putt is suitable for children aged 5 and up. Putt N Play contains small components that could be a choke hazard. Adult supervision is required.