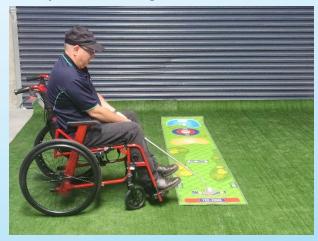

e also compatible.

There are 3 critical elements when it comes to fitting your putter.

- 1. The Putter Length
- 2. The Putter Shaft Angle
- 3. Your Range of Movement

You have 2 positions that you can use your putter. You can putt from the front position or from the side position. The length and angle of your putter will be different for either position.

We also have and recommend our Arm Sleeve pack for supporting the Adaptive Putter should your range of movement be limited.

We have 2 Putting Games that can be used with your Adaptive Putter. Both games can be played at home with family and friends. Putt18 - Scores like a round of golf where the lowest score wins and its played world-wide. Shot 4 Shot - Is a smaller game where the highest score wins.

## Front position with Leg Rests



**Front Position No Leg Rests** 

## **Side Position with Arm Sleeves**



**Side Position with Arm Sleeves**