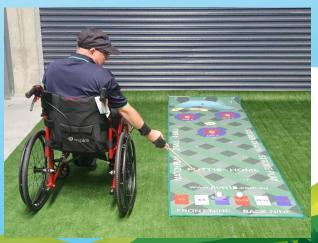

We also have and recommend our Arm Sleeve pack for supporting the Adaptive Putter should your range of movement be limited.

We have 2 Putting Games that can be used with your Adaptive Putter. Both games can be played at home with family and friends. Putt18 - Scores like a round of golf where the lowest score wins and its played world-wide. Shot 4 Shot - Is a smaller game where the highest score wins.