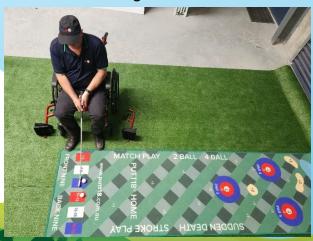

We also have and recommend our Arm Sleeve pack for supporting the Adaptive Putter should your range of movement be limited.

We have 2 Putting Games that can be used with your Adaptive Putter. Both games can be played at home with family and friends. Putt18 - Scores like a round of golf where the lowest score wins and its played world-wide. Shot 4 Shot - Is a smaller game where the highest score wins.