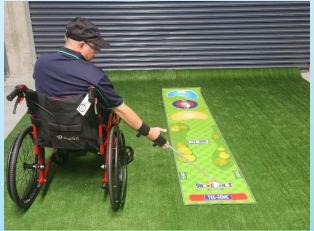

your putter.

- 1. The Putter Length
- 2. The Putter Shaft Angle
- 3. Your Range of Movement

You have 2 positions that you can use your putter. You can putt from the front position or from the side position. The length and angle of your putter will be different for either position.

We also have and recommend our Arm Sleeve pack for supporting the Adaptive Putter should your range of movement be limited.

We have 2 Putting Games that can be used with your Adaptive Putter. Both games can be played at home with family and friends. Putt18 - Scores like a round of golf where the lowest score wins and its played world-wide. Shot 4 Shot - Is a smaller game where the highest score wins.

## Front position with Leg Rests



**Front Position No Leg Rests** 

## **Side Position with Arm Sleeves**



**Side Position with Arm Sleeves**