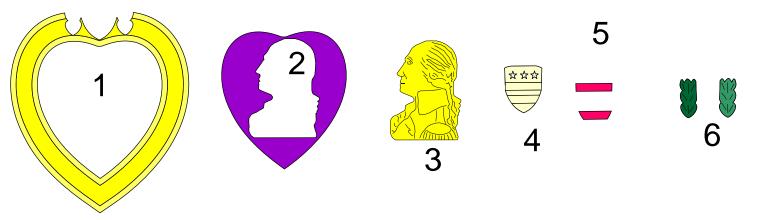

#### Step 3:

Take the Barrel with cutout and place the Big yellow Heart section first. It is important to place the pieces in a specified order. Follow with the purple heart then piece nr. 3, 4, 5 and 6. The star openings can be filled with Spackle.

Apply a small amount of thin CA glue so it would stick to the main barrel. You can use CA accelerator to speed up the curing of the CA glue.

Pieces gest placed in the order that they are numbered