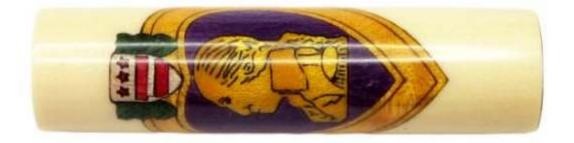

## Step 5

Remove the brass tube and put a small drop of thin CA on each inserted part. Try to keep the CA glue to the edges of the inlayed pieces so you can fill the laser cut lines with dark wood dust for contrast before you finish the pen.

### Step 7

Now you can trim / cut / sand the barrel to size and glue the brass tube into the barrel with a glue of your choice and please give it enough time to dry before turning the barrel into shape. Try to sand the barrel round and smooth before you use a skew or any other tool to finish your pen.