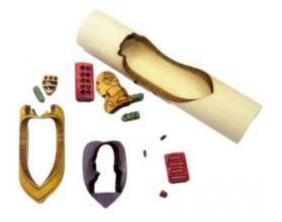

#### Step 1:

Remove all components from the plastic bag and place on a clean work surface. Please note that the components are small and you can loose them quite easily.