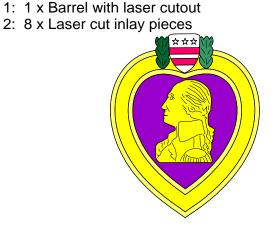

## Kit components

#### Step 2:

Take the barrel with the laser cutout and slide the brass tube(27/64) into it. Please do not use any glue at this stage, this is only to assist you with the assembly process.