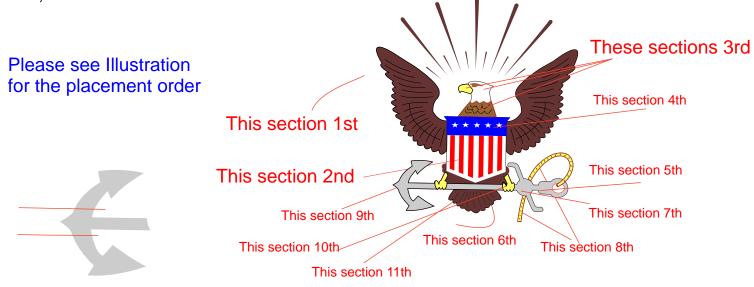

## Step 3:

Take the Barrel with Eagle cutout and place the wing sections in first. It is important to place the pieces in a specified order. Hold the first placed section into position and apply a small amount of CA glue so it would stick to the barrel. You can use CA accelerator to speed up the curing of the CA glue.

## Step 4:

Place the Shield section with the red stripes then follow with the star piece and then the breast, head and beak sections.

You have to break the anchor to make it fit

## Step 5

Now place the anchor but make sure you break the anchor points as per drawing. Do not force any of the pieces into place, use soap water as a lubricant. Now you can follow with all the other small pieces.