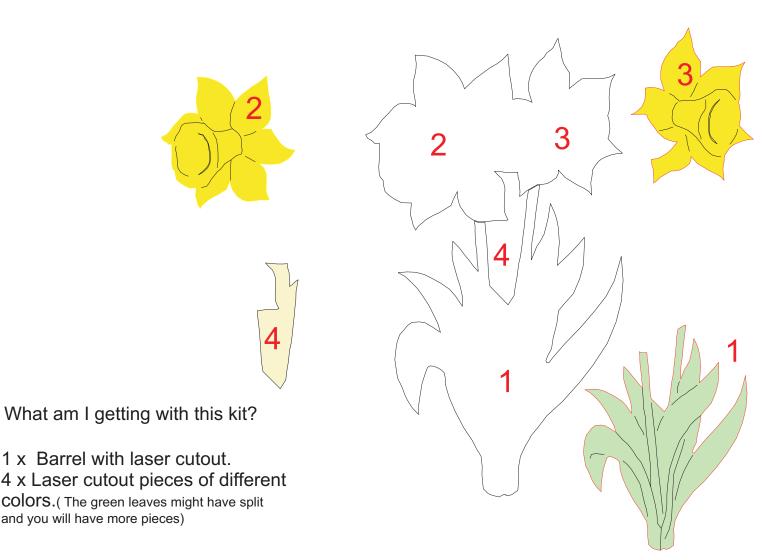

# Daffodille laser inlay kit Instructions

Inlay kit is available for the all Sierra style kits with a 27/64<sup>th</sup> tube size.

#### Step 3:

Take the barrel and start placing the pieces into there corresponding openings. The green (1) part needs to be split on the black lines to assemble it into the opening. You can use masking tape to keep pieces together during assembly.