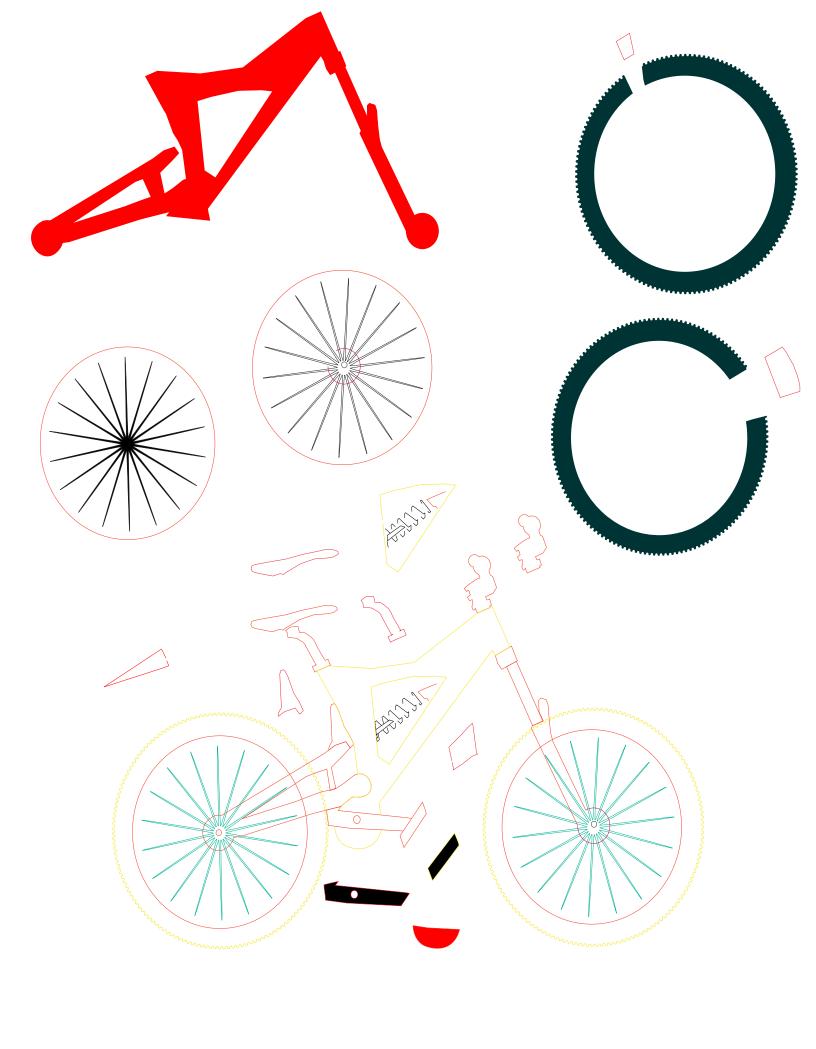

### Step 3:

Take the Barrel with cutout and place the inlay into he opening. I Place inlay pieces into the opening as per illustration. You can use a little bit of water and wet the inlay before you press it in.