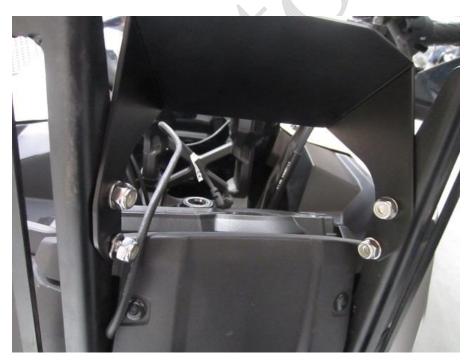

## **INSTRUCTIONS**

1. First, get a small container to hold pieces of hardware during installation.

Remove the windscreen.

2. Slide the GPS Mount from the inside into the windscreen brackets. Next, using a Phillips screwdriver, attach the mount to the windscreen brackets with the 4 Phillips screws and 4 locknuts provided. Place the washers under the heads of the screws and the locknuts on the other side. Now, tighten the screws with a 10 mm open wrench and reinstall the windscreen.