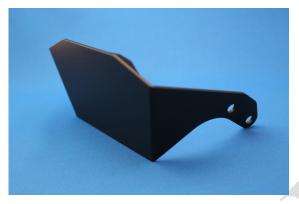

## **Items Included**

- Universal GPS Mount
- Hardware: 4 Stainless Steel Phillips Screws, 4 Stainless Steel Locknuts, 8 Stainless Steel
  Washers