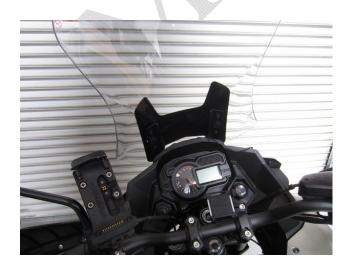

## **INSTRUCTIONS**

1. First, get a small container to hold pieces of hardware during installation.

Remove the windscreen.

2. Slide the GPS Mount from the inside into the windscreen brackets. Next, using a Phillips screwdriver, attach the mount to the windscreen brackets with the 4 Phillips screws and 4 locknuts provided. Place the washers under the heads of the screws and the locknuts on the other side. Now, tighten the screws with a 10 mm open wrench and reinstall the windscreen.