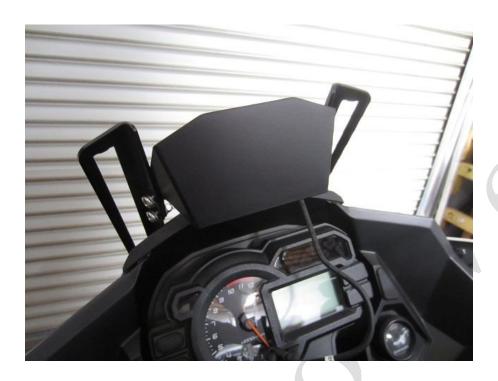

## **INSTRUCTIONS**

1. First, get a small container to hold pieces of hardware during installation.

Remove the windscreen.

2. Slide the GPS Mount from the inside into the windscreen brackets. Next, using a Phillips screwdriver, attach the mount to the windscreen brackets with the 4 Phillips screws and 4 locknuts provided. Place the washers under the heads of the screws and the locknuts on the other side. Now, tighten the screws with a 10 mm open wrench and reinstall the windscreen.