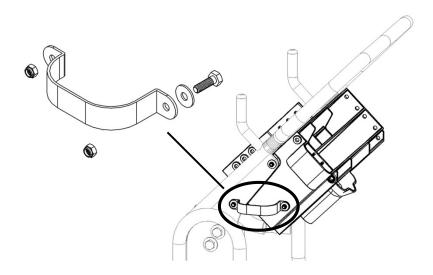

## Organizer Installation instructions

Hold the drill jig firmly in place on the handlebar bracket as shown and drill piolet holes through 2 of the holes in the jig and through the handlebar bracket using a 1/8" drill bit then drill through the piolet holes with a ¼" drill bit.

If there are holes predrilled on your handlebar bracket and the holes don't align with 1 & 2 on the jig use hole #3 on the jig, if you use hole #3 you will need to use a ¼ inch drill bit and complete the corresponding hole on the organizer.

When installing the organizer, use a flat washer on the inside and the outside and the nuts go on the outside.



## Tile Brush Bracket

(sold separately)