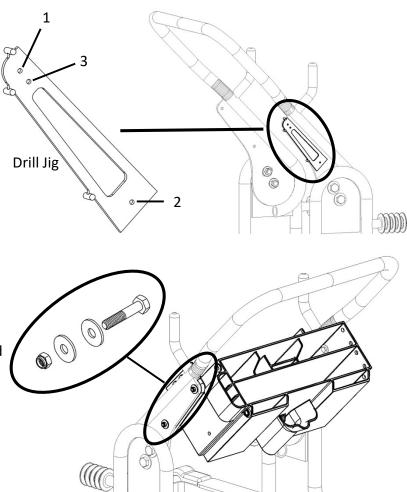

## Organizer Installation instructions

Hold the drill jig firmly in place on the handlebar bracket as shown and drill piolet holes through 2 of the holes in the jig and through the handlebar bracket using a 1/8" drill bit then drill through the piolet holes with a ¼" drill bit.

If there are holes predrilled on your handlebar bracket and the holes don't align with 1 & 2 on the jig use hole #3 on the jig, if you use hole #3 you will need to use a ¼ inch drill bit and complete the corresponding hole on the organizer.

When installing the organizer, use a flat washer on the inside and the outside and the nuts go on the outside.