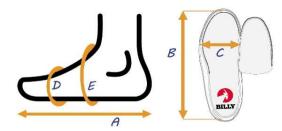

| А | Actual foot or brace length                |
|---|--------------------------------------------|
| В | Actual shoe footbed length                 |
| С | Actual shoe footbed width at ball of foot  |
| D | Circumference inside shoe at ball of foot* |
| E | Circumference inside shoe near ankle*      |

\* By removing the inserts inside the shoes, the circumferences will increase 7/16" - 9/16" (1.1 cm - 1.4 cm) depending on the shoe size selected.

\*\* The measurements shown here were taken with the laces loosely tied. The laces provide adjustability at the "E" location. Tighten laces to achieve desired fit.