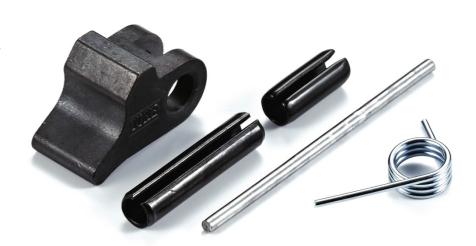

## Recessed Trigger Spring Pin Model No. 8-P025T

## **Main Features**

 For self locking hooks size 20mm, 26mm and 28mm after design change