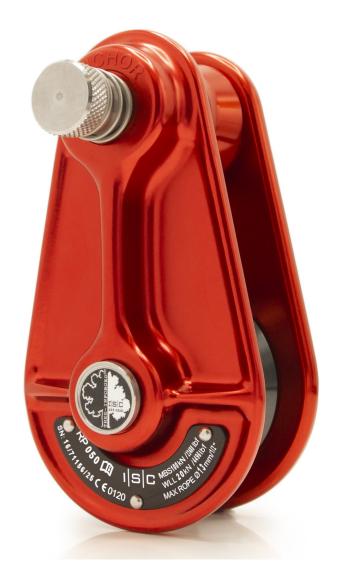

RPO50 Small Cast Pulley -13mm (1/2 ) Rope

**Data Sheet** 

ISC Rigging Blocks have colour-coded Side Cheeks and Pulley Wheels, helping the user to easily identify the correct Block for the task. We have introduced a new fixed bollard dimension, which allows the user to fall in-line with rigging standard practice, whereby the Anchor/Topping Strop should be twice the Strength of the Working Line.

| Weight            | 1.6kg (3.5lbs)   |
|-------------------|------------------|
| Wheel Material    | Aluminium        |
| Body Material     | Aluminium        |
| Finish            | Anodised         |
| MBS               | 100kN (22480lbf) |
| WLL               | 20kN (4496lbf)   |
| Working Line ø    | 13mm (1/2")      |
| Topping Strop     | 19mm (3/4")      |
| Opening Mechanism | Springlock       |